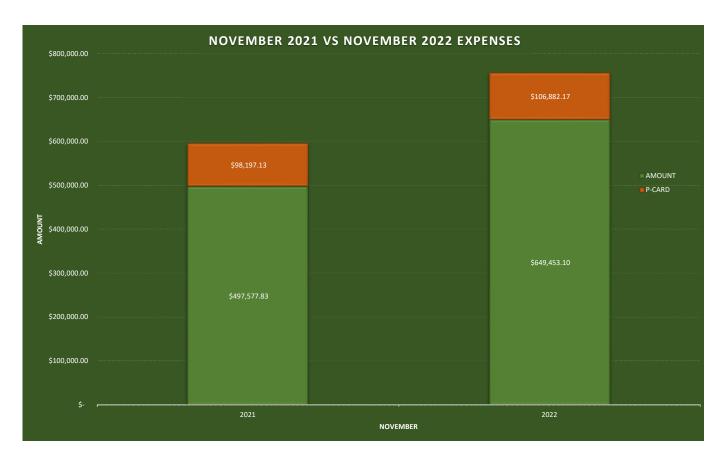

| Statement of Revenue                                                                                                                                                                                         | es & Expendit                                                                                                          | ures Novemb                                                                                            | per 30, 2022)                                                                                              |                                                                              |
|--------------------------------------------------------------------------------------------------------------------------------------------------------------------------------------------------------------|------------------------------------------------------------------------------------------------------------------------|--------------------------------------------------------------------------------------------------------|------------------------------------------------------------------------------------------------------------|------------------------------------------------------------------------------|
|                                                                                                                                                                                                              | General Fund                                                                                                           |                                                                                                        |                                                                                                            |                                                                              |
|                                                                                                                                                                                                              | Budget                                                                                                                 | YTD                                                                                                    | Variance                                                                                                   | Percentage                                                                   |
| Revenues:                                                                                                                                                                                                    |                                                                                                                        |                                                                                                        |                                                                                                            |                                                                              |
| Ad Valorem Taxes                                                                                                                                                                                             | 3,071,850                                                                                                              | 707,037.33                                                                                             | (2,364,812.67)                                                                                             | 23.02%                                                                       |
| Motor Vehicle Tax                                                                                                                                                                                            | 286,568                                                                                                                | 133,384.12                                                                                             | (153,183.88)                                                                                               | 46.55%                                                                       |
| Local Option Sales Tax                                                                                                                                                                                       | 1,325,000                                                                                                              | 652,720.99                                                                                             | (672,279.01)                                                                                               | 49.26%                                                                       |
| Other Taxes                                                                                                                                                                                                  | 407,500                                                                                                                | 202,194.74                                                                                             | (205,305.26)                                                                                               | 49.62%                                                                       |
| Restricted Intergovernmental                                                                                                                                                                                 | 106,255                                                                                                                | 58,665.45                                                                                              | (47,589.55)                                                                                                | 55.21%                                                                       |
| Permits and Fees                                                                                                                                                                                             | 619,885                                                                                                                | 287,649.79                                                                                             | (332,235.21)                                                                                               | 46.40%                                                                       |
| Recreation Department Fees                                                                                                                                                                                   | 77,254                                                                                                                 | 72,887.00                                                                                              | (4,367.00)                                                                                                 | 94.35%                                                                       |
| Investment Earnings                                                                                                                                                                                          | 3,000                                                                                                                  | 28,542.79                                                                                              | 25,542.79                                                                                                  | 951.43%                                                                      |
| Other General Revenues                                                                                                                                                                                       | 23,500                                                                                                                 | 42,733.44                                                                                              | 19,233.44                                                                                                  | 181.84%                                                                      |
| Fund Balance Appropriated                                                                                                                                                                                    | 680,409                                                                                                                | -                                                                                                      | (680,409.00)                                                                                               | 0.00%                                                                        |
| Total Revenues                                                                                                                                                                                               | 6,601,221                                                                                                              | 2,185,815.65                                                                                           | (4,415,405.35)                                                                                             | 33.11%                                                                       |
|                                                                                                                                                                                                              |                                                                                                                        |                                                                                                        |                                                                                                            |                                                                              |
| Expenditures:                                                                                                                                                                                                | Budget                                                                                                                 | YTD                                                                                                    | Variance                                                                                                   | Percentage                                                                   |
| Governing Body                                                                                                                                                                                               | 72,762                                                                                                                 | 17,420.11                                                                                              | 55,341.89                                                                                                  | 23.94%                                                                       |
| Administration                                                                                                                                                                                               | 587,439                                                                                                                | 330,764.53                                                                                             | 256,674.47                                                                                                 | 56.31%                                                                       |
| I                                                                                                                                                                                                            | 0 4 4 6 5 4                                                                                                            |                                                                                                        |                                                                                                            |                                                                              |
| Finance                                                                                                                                                                                                      | 341,674                                                                                                                | 168,999.85                                                                                             | 172,674.15                                                                                                 | 49.46%                                                                       |
| Finance<br>Police Department                                                                                                                                                                                 | 341,674<br>1,951,823                                                                                                   | 168,999.85<br>745,905.03                                                                               | 172,674.15<br>1,205,917.97                                                                                 | 49.46%<br>38.22%                                                             |
|                                                                                                                                                                                                              | •                                                                                                                      | ·                                                                                                      | ·                                                                                                          |                                                                              |
| Police Department                                                                                                                                                                                            | 1,951,823                                                                                                              | 745,905.03                                                                                             | 1,205,917.97                                                                                               | 38.22%                                                                       |
| Police Department Planning & Inspections Department                                                                                                                                                          | 1,951,823<br>874,467                                                                                                   | 745,905.03<br>246,852.74                                                                               | 1,205,917.97<br>627,614.26                                                                                 | 38.22%<br>28.23%                                                             |
| Police Department Planning & Inspections Department Streets & Sanitation Department                                                                                                                          | 1,951,823<br>874,467<br>867,200                                                                                        | 745,905.03<br>246,852.74<br>358,759.00                                                                 | 1,205,917.97<br>627,614.26<br>508,441.00                                                                   | 38.22%<br>28.23%<br>41.37%                                                   |
| Police Department Planning & Inspections Department Streets & Sanitation Department Parks & Recreation Department                                                                                            | 1,951,823<br>874,467<br>867,200<br>478,073                                                                             | 745,905.03<br>246,852.74<br>358,759.00<br>149,728.60                                                   | 1,205,917.97<br>627,614.26<br>508,441.00<br>328,344.40                                                     | 38.22%<br>28.23%<br>41.37%<br>31.32%                                         |
| Police Department Planning & Inspections Department Streets & Sanitation Department Parks & Recreation Department Library Department                                                                         | 1,951,823<br>874,467<br>867,200<br>478,073<br>188,757                                                                  | 745,905.03<br>246,852.74<br>358,759.00<br>149,728.60<br>41,854.91                                      | 1,205,917.97<br>627,614.26<br>508,441.00<br>328,344.40<br>146,902.09                                       | 38.22%<br>28.23%<br>41.37%<br>31.32%<br>22.17%                               |
| Police Department Planning & Inspections Department Streets & Sanitation Department Parks & Recreation Department Library Department Depot                                                                   | 1,951,823<br>874,467<br>867,200<br>478,073<br>188,757                                                                  | 745,905.03<br>246,852.74<br>358,759.00<br>149,728.60<br>41,854.91                                      | 1,205,917.97<br>627,614.26<br>508,441.00<br>328,344.40<br>146,902.09                                       | 38.22%<br>28.23%<br>41.37%<br>31.32%<br>22.17%                               |
| Police Department Planning & Inspections Department Streets & Sanitation Department Parks & Recreation Department Library Department Depot Debt Service Obligations: Interest Principle                      | 1,951,823<br>874,467<br>867,200<br>478,073<br>188,757<br>21,000                                                        | 745,905.03<br>246,852.74<br>358,759.00<br>149,728.60<br>41,854.91<br>5,096.24                          | 1,205,917.97<br>627,614.26<br>508,441.00<br>328,344.40<br>146,902.09<br>15,903.76                          | 38.22%<br>28.23%<br>41.37%<br>31.32%<br>22.17%<br>24.27%                     |
| Police Department Planning & Inspections Department Streets & Sanitation Department Parks & Recreation Department Library Department Depot Debt Service Obligations: Interest Principle Inter-Fund Transfers | 1,951,823<br>874,467<br>867,200<br>478,073<br>188,757<br>21,000                                                        | 745,905.03<br>246,852.74<br>358,759.00<br>149,728.60<br>41,854.91<br>5,096.24                          | 1,205,917.97<br>627,614.26<br>508,441.00<br>328,344.40<br>146,902.09<br>15,903.76                          | 38.22%<br>28.23%<br>41.37%<br>31.32%<br>22.17%<br>24.27%                     |
| Police Department Planning & Inspections Department Streets & Sanitation Department Parks & Recreation Department Library Department Depot Debt Service Obligations: Interest Principle                      | 1,951,823<br>874,467<br>867,200<br>478,073<br>188,757<br>21,000<br>5,738.00<br>116,488.00<br>1,095,800.00<br>6,601,221 | 745,905.03<br>246,852.74<br>358,759.00<br>149,728.60<br>41,854.91<br>5,096.24<br>1,065.15<br>94,570.30 | 1,205,917.97<br>627,614.26<br>508,441.00<br>328,344.40<br>146,902.09<br>15,903.76<br>4,672.85<br>21,917.70 | 38.22%<br>28.23%<br>41.37%<br>31.32%<br>22.17%<br>24.27%<br>18.56%<br>81.18% |