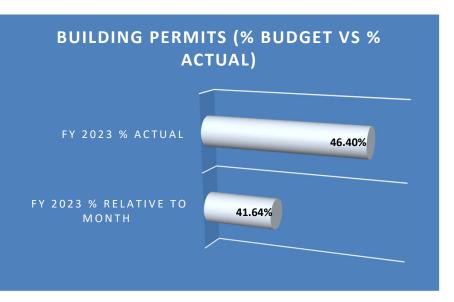

| Statement of Revenue                                                                                                                                                                                         | es & Expendit                                                                                                          | ures Novemb                                                                                            | per 30, 2022)                                                                                              |                                                                              |
|--------------------------------------------------------------------------------------------------------------------------------------------------------------------------------------------------------------|------------------------------------------------------------------------------------------------------------------------|--------------------------------------------------------------------------------------------------------|------------------------------------------------------------------------------------------------------------|------------------------------------------------------------------------------|
|                                                                                                                                                                                                              | General Fund                                                                                                           |                                                                                                        |                                                                                                            |                                                                              |
|                                                                                                                                                                                                              | Budget                                                                                                                 | YTD                                                                                                    | Variance                                                                                                   | Percentage                                                                   |
| Revenues:                                                                                                                                                                                                    |                                                                                                                        |                                                                                                        |                                                                                                            |                                                                              |
| Ad Valorem Taxes                                                                                                                                                                                             | 3,071,850                                                                                                              | 707,037.33                                                                                             | (2,364,812.67)                                                                                             | 23.02%                                                                       |
| Motor Vehicle Tax                                                                                                                                                                                            | 286,568                                                                                                                | 133,384.12                                                                                             | (153,183.88)                                                                                               | 46.55%                                                                       |
| Local Option Sales Tax                                                                                                                                                                                       | 1,325,000                                                                                                              | 652,720.99                                                                                             | (672,279.01)                                                                                               | 49.26%                                                                       |
| Other Taxes                                                                                                                                                                                                  | 407,500                                                                                                                | 202,194.74                                                                                             | (205,305.26)                                                                                               | 49.62%                                                                       |
| Restricted Intergovernmental                                                                                                                                                                                 | 106,255                                                                                                                | 58,665.45                                                                                              | (47,589.55)                                                                                                | 55.21%                                                                       |
| Permits and Fees                                                                                                                                                                                             | 619,885                                                                                                                | 287,649.79                                                                                             | (332,235.21)                                                                                               | 46.40%                                                                       |
| Recreation Department Fees                                                                                                                                                                                   | 77,254                                                                                                                 | 72,887.00                                                                                              | (4,367.00)                                                                                                 | 94.35%                                                                       |
| Investment Earnings                                                                                                                                                                                          | 3,000                                                                                                                  | 28,542.79                                                                                              | 25,542.79                                                                                                  | 951.43%                                                                      |
| Other General Revenues                                                                                                                                                                                       | 23,500                                                                                                                 | 42,733.44                                                                                              | 19,233.44                                                                                                  | 181.84%                                                                      |
| Fund Balance Appropriated                                                                                                                                                                                    | 680,409                                                                                                                | -                                                                                                      | (680,409.00)                                                                                               | 0.00%                                                                        |
| Total Revenues                                                                                                                                                                                               | 6,601,221                                                                                                              | 2,185,815.65                                                                                           | (4,415,405.35)                                                                                             | 33.11%                                                                       |
|                                                                                                                                                                                                              |                                                                                                                        |                                                                                                        |                                                                                                            |                                                                              |
| Expenditures:                                                                                                                                                                                                | Budget                                                                                                                 | YTD                                                                                                    | Variance                                                                                                   | Percentage                                                                   |
| Governing Body                                                                                                                                                                                               | 72,762                                                                                                                 | 17,420.11                                                                                              | 55,341.89                                                                                                  | 23.94%                                                                       |
| Administration                                                                                                                                                                                               | 587,439                                                                                                                | 330,764.53                                                                                             | 256,674.47                                                                                                 | 56.31%                                                                       |
| I                                                                                                                                                                                                            | 0 4 4 6 5 4                                                                                                            |                                                                                                        |                                                                                                            |                                                                              |
| Finance                                                                                                                                                                                                      | 341,674                                                                                                                | 168,999.85                                                                                             | 172,674.15                                                                                                 | 49.46%                                                                       |
| Finance<br>Police Department                                                                                                                                                                                 | 341,674<br>1,951,823                                                                                                   | 168,999.85<br>745,905.03                                                                               | 172,674.15<br>1,205,917.97                                                                                 | 49.46%<br>38.22%                                                             |
|                                                                                                                                                                                                              | •                                                                                                                      | ·                                                                                                      | ·                                                                                                          |                                                                              |
| Police Department                                                                                                                                                                                            | 1,951,823                                                                                                              | 745,905.03                                                                                             | 1,205,917.97                                                                                               | 38.22%                                                                       |
| Police Department Planning & Inspections Department                                                                                                                                                          | 1,951,823<br>874,467                                                                                                   | 745,905.03<br>246,852.74                                                                               | 1,205,917.97<br>627,614.26                                                                                 | 38.22%<br>28.23%                                                             |
| Police Department Planning & Inspections Department Streets & Sanitation Department                                                                                                                          | 1,951,823<br>874,467<br>867,200                                                                                        | 745,905.03<br>246,852.74<br>358,759.00                                                                 | 1,205,917.97<br>627,614.26<br>508,441.00                                                                   | 38.22%<br>28.23%<br>41.37%                                                   |
| Police Department Planning & Inspections Department Streets & Sanitation Department Parks & Recreation Department                                                                                            | 1,951,823<br>874,467<br>867,200<br>478,073                                                                             | 745,905.03<br>246,852.74<br>358,759.00<br>149,728.60                                                   | 1,205,917.97<br>627,614.26<br>508,441.00<br>328,344.40                                                     | 38.22%<br>28.23%<br>41.37%<br>31.32%                                         |
| Police Department Planning & Inspections Department Streets & Sanitation Department Parks & Recreation Department Library Department                                                                         | 1,951,823<br>874,467<br>867,200<br>478,073<br>188,757                                                                  | 745,905.03<br>246,852.74<br>358,759.00<br>149,728.60<br>41,854.91                                      | 1,205,917.97<br>627,614.26<br>508,441.00<br>328,344.40<br>146,902.09                                       | 38.22%<br>28.23%<br>41.37%<br>31.32%<br>22.17%                               |
| Police Department Planning & Inspections Department Streets & Sanitation Department Parks & Recreation Department Library Department Depot                                                                   | 1,951,823<br>874,467<br>867,200<br>478,073<br>188,757                                                                  | 745,905.03<br>246,852.74<br>358,759.00<br>149,728.60<br>41,854.91                                      | 1,205,917.97<br>627,614.26<br>508,441.00<br>328,344.40<br>146,902.09                                       | 38.22%<br>28.23%<br>41.37%<br>31.32%<br>22.17%                               |
| Police Department Planning & Inspections Department Streets & Sanitation Department Parks & Recreation Department Library Department Depot Debt Service Obligations: Interest Principle                      | 1,951,823<br>874,467<br>867,200<br>478,073<br>188,757<br>21,000                                                        | 745,905.03<br>246,852.74<br>358,759.00<br>149,728.60<br>41,854.91<br>5,096.24                          | 1,205,917.97<br>627,614.26<br>508,441.00<br>328,344.40<br>146,902.09<br>15,903.76                          | 38.22%<br>28.23%<br>41.37%<br>31.32%<br>22.17%<br>24.27%                     |
| Police Department Planning & Inspections Department Streets & Sanitation Department Parks & Recreation Department Library Department Depot Debt Service Obligations: Interest Principle Inter-Fund Transfers | 1,951,823<br>874,467<br>867,200<br>478,073<br>188,757<br>21,000                                                        | 745,905.03<br>246,852.74<br>358,759.00<br>149,728.60<br>41,854.91<br>5,096.24                          | 1,205,917.97<br>627,614.26<br>508,441.00<br>328,344.40<br>146,902.09<br>15,903.76                          | 38.22%<br>28.23%<br>41.37%<br>31.32%<br>22.17%<br>24.27%                     |
| Police Department Planning & Inspections Department Streets & Sanitation Department Parks & Recreation Department Library Department Depot Debt Service Obligations: Interest Principle                      | 1,951,823<br>874,467<br>867,200<br>478,073<br>188,757<br>21,000<br>5,738.00<br>116,488.00<br>1,095,800.00<br>6,601,221 | 745,905.03<br>246,852.74<br>358,759.00<br>149,728.60<br>41,854.91<br>5,096.24<br>1,065.15<br>94,570.30 | 1,205,917.97<br>627,614.26<br>508,441.00<br>328,344.40<br>146,902.09<br>15,903.76<br>4,672.85<br>21,917.70 | 38.22%<br>28.23%<br>41.37%<br>31.32%<br>22.17%<br>24.27%<br>18.56%<br>81.18% |