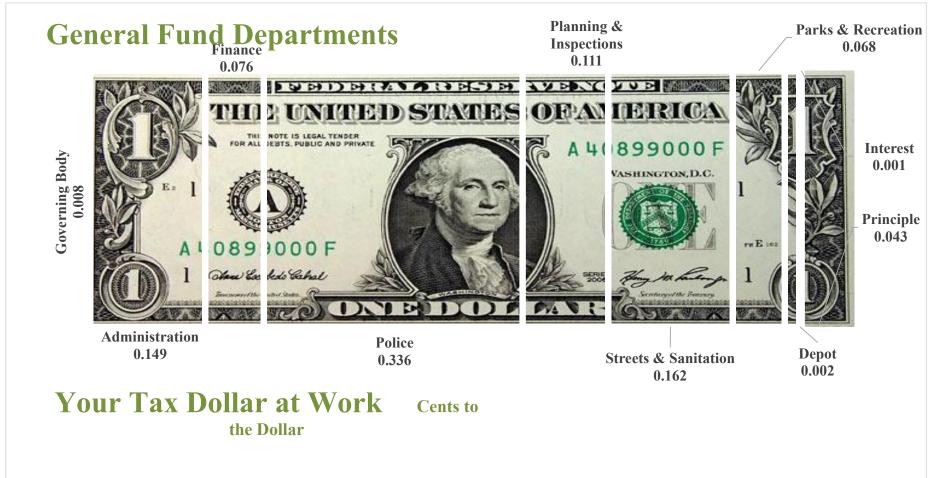

| Statement of Revenue                                                                                                                                                                                         | es & Expendit                                                                                                          | ures Novemb                                                                                            | per 30, 2022)                                                                                              |                                                                              |
|--------------------------------------------------------------------------------------------------------------------------------------------------------------------------------------------------------------|------------------------------------------------------------------------------------------------------------------------|--------------------------------------------------------------------------------------------------------|------------------------------------------------------------------------------------------------------------|------------------------------------------------------------------------------|
|                                                                                                                                                                                                              | General Fund                                                                                                           |                                                                                                        |                                                                                                            |                                                                              |
|                                                                                                                                                                                                              | Budget                                                                                                                 | YTD                                                                                                    | Variance                                                                                                   | Percentage                                                                   |
| Revenues:                                                                                                                                                                                                    |                                                                                                                        |                                                                                                        |                                                                                                            |                                                                              |
| Ad Valorem Taxes                                                                                                                                                                                             | 3,071,850                                                                                                              | 707,037.33                                                                                             | (2,364,812.67)                                                                                             | 23.02%                                                                       |
| Motor Vehicle Tax                                                                                                                                                                                            | 286,568                                                                                                                | 133,384.12                                                                                             | (153,183.88)                                                                                               | 46.55%                                                                       |
| Local Option Sales Tax                                                                                                                                                                                       | 1,325,000                                                                                                              | 652,720.99                                                                                             | (672,279.01)                                                                                               | 49.26%                                                                       |
| Other Taxes                                                                                                                                                                                                  | 407,500                                                                                                                | 202,194.74                                                                                             | (205,305.26)                                                                                               | 49.62%                                                                       |
| Restricted Intergovernmental                                                                                                                                                                                 | 106,255                                                                                                                | 58,665.45                                                                                              | (47,589.55)                                                                                                | 55.21%                                                                       |
| Permits and Fees                                                                                                                                                                                             | 619,885                                                                                                                | 287,649.79                                                                                             | (332,235.21)                                                                                               | 46.40%                                                                       |
| Recreation Department Fees                                                                                                                                                                                   | 77,254                                                                                                                 | 72,887.00                                                                                              | (4,367.00)                                                                                                 | 94.35%                                                                       |
| Investment Earnings                                                                                                                                                                                          | 3,000                                                                                                                  | 28,542.79                                                                                              | 25,542.79                                                                                                  | 951.43%                                                                      |
| Other General Revenues                                                                                                                                                                                       | 23,500                                                                                                                 | 42,733.44                                                                                              | 19,233.44                                                                                                  | 181.84%                                                                      |
| Fund Balance Appropriated                                                                                                                                                                                    | 680,409                                                                                                                | -                                                                                                      | (680,409.00)                                                                                               | 0.00%                                                                        |
| Total Revenues                                                                                                                                                                                               | 6,601,221                                                                                                              | 2,185,815.65                                                                                           | (4,415,405.35)                                                                                             | 33.11%                                                                       |
|                                                                                                                                                                                                              |                                                                                                                        |                                                                                                        |                                                                                                            |                                                                              |
| Expenditures:                                                                                                                                                                                                | Budget                                                                                                                 | YTD                                                                                                    | Variance                                                                                                   | Percentage                                                                   |
| Governing Body                                                                                                                                                                                               | 72,762                                                                                                                 | 17,420.11                                                                                              | 55,341.89                                                                                                  | 23.94%                                                                       |
| Administration                                                                                                                                                                                               | 587,439                                                                                                                | 330,764.53                                                                                             | 256,674.47                                                                                                 | 56.31%                                                                       |
| I                                                                                                                                                                                                            | 0 4 4 6 5 4                                                                                                            |                                                                                                        |                                                                                                            |                                                                              |
| Finance                                                                                                                                                                                                      | 341,674                                                                                                                | 168,999.85                                                                                             | 172,674.15                                                                                                 | 49.46%                                                                       |
| Finance<br>Police Department                                                                                                                                                                                 | 341,674<br>1,951,823                                                                                                   | 168,999.85<br>745,905.03                                                                               | 172,674.15<br>1,205,917.97                                                                                 | 49.46%<br>38.22%                                                             |
|                                                                                                                                                                                                              | •                                                                                                                      | ·                                                                                                      | ·                                                                                                          |                                                                              |
| Police Department                                                                                                                                                                                            | 1,951,823                                                                                                              | 745,905.03                                                                                             | 1,205,917.97                                                                                               | 38.22%                                                                       |
| Police Department Planning & Inspections Department                                                                                                                                                          | 1,951,823<br>874,467                                                                                                   | 745,905.03<br>246,852.74                                                                               | 1,205,917.97<br>627,614.26                                                                                 | 38.22%<br>28.23%                                                             |
| Police Department Planning & Inspections Department Streets & Sanitation Department                                                                                                                          | 1,951,823<br>874,467<br>867,200                                                                                        | 745,905.03<br>246,852.74<br>358,759.00                                                                 | 1,205,917.97<br>627,614.26<br>508,441.00                                                                   | 38.22%<br>28.23%<br>41.37%                                                   |
| Police Department Planning & Inspections Department Streets & Sanitation Department Parks & Recreation Department                                                                                            | 1,951,823<br>874,467<br>867,200<br>478,073                                                                             | 745,905.03<br>246,852.74<br>358,759.00<br>149,728.60                                                   | 1,205,917.97<br>627,614.26<br>508,441.00<br>328,344.40                                                     | 38.22%<br>28.23%<br>41.37%<br>31.32%                                         |
| Police Department Planning & Inspections Department Streets & Sanitation Department Parks & Recreation Department Library Department                                                                         | 1,951,823<br>874,467<br>867,200<br>478,073<br>188,757                                                                  | 745,905.03<br>246,852.74<br>358,759.00<br>149,728.60<br>41,854.91                                      | 1,205,917.97<br>627,614.26<br>508,441.00<br>328,344.40<br>146,902.09                                       | 38.22%<br>28.23%<br>41.37%<br>31.32%<br>22.17%                               |
| Police Department Planning & Inspections Department Streets & Sanitation Department Parks & Recreation Department Library Department Depot                                                                   | 1,951,823<br>874,467<br>867,200<br>478,073<br>188,757                                                                  | 745,905.03<br>246,852.74<br>358,759.00<br>149,728.60<br>41,854.91                                      | 1,205,917.97<br>627,614.26<br>508,441.00<br>328,344.40<br>146,902.09                                       | 38.22%<br>28.23%<br>41.37%<br>31.32%<br>22.17%                               |
| Police Department Planning & Inspections Department Streets & Sanitation Department Parks & Recreation Department Library Department Depot Debt Service Obligations: Interest Principle                      | 1,951,823<br>874,467<br>867,200<br>478,073<br>188,757<br>21,000                                                        | 745,905.03<br>246,852.74<br>358,759.00<br>149,728.60<br>41,854.91<br>5,096.24                          | 1,205,917.97<br>627,614.26<br>508,441.00<br>328,344.40<br>146,902.09<br>15,903.76                          | 38.22%<br>28.23%<br>41.37%<br>31.32%<br>22.17%<br>24.27%                     |
| Police Department Planning & Inspections Department Streets & Sanitation Department Parks & Recreation Department Library Department Depot Debt Service Obligations: Interest Principle Inter-Fund Transfers | 1,951,823<br>874,467<br>867,200<br>478,073<br>188,757<br>21,000                                                        | 745,905.03<br>246,852.74<br>358,759.00<br>149,728.60<br>41,854.91<br>5,096.24                          | 1,205,917.97<br>627,614.26<br>508,441.00<br>328,344.40<br>146,902.09<br>15,903.76                          | 38.22%<br>28.23%<br>41.37%<br>31.32%<br>22.17%<br>24.27%                     |
| Police Department Planning & Inspections Department Streets & Sanitation Department Parks & Recreation Department Library Department Depot Debt Service Obligations: Interest Principle                      | 1,951,823<br>874,467<br>867,200<br>478,073<br>188,757<br>21,000<br>5,738.00<br>116,488.00<br>1,095,800.00<br>6,601,221 | 745,905.03<br>246,852.74<br>358,759.00<br>149,728.60<br>41,854.91<br>5,096.24<br>1,065.15<br>94,570.30 | 1,205,917.97<br>627,614.26<br>508,441.00<br>328,344.40<br>146,902.09<br>15,903.76<br>4,672.85<br>21,917.70 | 38.22%<br>28.23%<br>41.37%<br>31.32%<br>22.17%<br>24.27%<br>18.56%<br>81.18% |