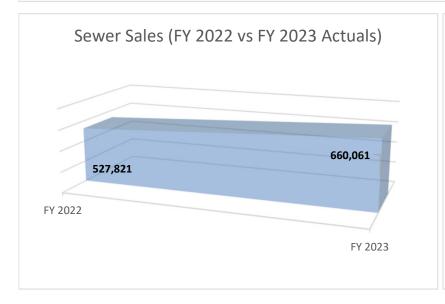

| Statement of Revenues & Expenditures November 30, 2022) |           |              |                |            |  |  |  |
|---------------------------------------------------------|-----------|--------------|----------------|------------|--|--|--|
| Water & Sewer Fund                                      |           |              |                |            |  |  |  |
|                                                         | Budget    | YTD          | Variance       | Percentage |  |  |  |
| Revenues:                                               |           |              |                |            |  |  |  |
| Water Sales                                             | 1,490,453 | 681,329.14   | (809,123.86)   | 45.71%     |  |  |  |
| Sewer Sales                                             | 1,619,069 | 660,061.40   | (959,007.60)   | 40.77%     |  |  |  |
| Investment Earnings                                     | 5,949     | 21,515.80    | 15,566.80      | 361.67%    |  |  |  |
| Late Fees/Reconnections                                 | 130,000   | 40,550.00    | (89,450.00)    | 31.19%     |  |  |  |
| Other Operating Revenues                                | 242,332   | 55,801.07    | (186,530.93)   | 23.03%     |  |  |  |
| Transfer from W/S Capital Reserve                       | -         | -            | -              | 0.00%      |  |  |  |
| Total Revenues                                          | 3,487,803 | 1,459,257.41 | (2,028,545.59) | 41.84%     |  |  |  |
|                                                         |           |              |                |            |  |  |  |
| Expenditures:                                           | Budget    | YTD          | Variance       | Percentage |  |  |  |
| Water Operations                                        | 1,462,386 | 584,489.19   | 877,896.81     | 39.97%     |  |  |  |
| Sewer Operations                                        | 889,501   | 342,213.81   | 547,287.19     | 38.47%     |  |  |  |
| Smith Drive Regional Pump Station                       | 579,000   | 141,300.06   | 437,699.94     | 24.40%     |  |  |  |
| Lagoon                                                  | 70,510    | 14,024.32    | 56,485.68      | 19.89%     |  |  |  |
| Debt Service                                            |           |              |                | 0.00%      |  |  |  |
| Principal                                               | 288,243   | 11,236.91    | 277,006.09     | 3.90%      |  |  |  |
| Interest                                                | 173,163   | 64,232.86    | 108,930.14     | 37.09%     |  |  |  |
| Debt Service Reserve                                    | -         | -            | -              | 0.00%      |  |  |  |
| Inter-Fund Transfers                                    | 25,000    | -            | 25,000.00      | 0.00%      |  |  |  |
| Total Expenditures                                      | 3,487,803 | 1,157,497.15 | 2,330,305.85   | 33.19%     |  |  |  |
| Revenues over Expenditures (Spre                        | ad)>      | 301,760.26   |                |            |  |  |  |