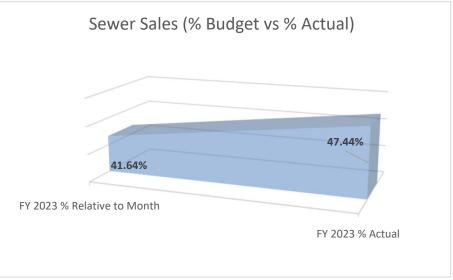

| Statement of Revenues & Expenditures November 30, 2022) |           |              |                |            |  |  |  |
|---------------------------------------------------------|-----------|--------------|----------------|------------|--|--|--|
| Water & Sewer Fund                                      |           |              |                |            |  |  |  |
|                                                         | Budget    | YTD          | Variance       | Percentage |  |  |  |
| Revenues:                                               |           |              |                |            |  |  |  |
| Water Sales                                             | 1,490,453 | 681,329.14   | (809,123.86)   | 45.71%     |  |  |  |
| Sewer Sales                                             | 1,619,069 | 660,061.40   | (959,007.60)   | 40.77%     |  |  |  |
| Investment Earnings                                     | 5,949     | 21,515.80    | 15,566.80      | 361.67%    |  |  |  |
| Late Fees/Reconnections                                 | 130,000   | 40,550.00    | (89,450.00)    | 31.19%     |  |  |  |
| Other Operating Revenues                                | 242,332   | 55,801.07    | (186,530.93)   | 23.03%     |  |  |  |
| Transfer from W/S Capital Reserve                       | -         | -            | -              | 0.00%      |  |  |  |
| Total Revenues                                          | 3,487,803 | 1,459,257.41 | (2,028,545.59) | 41.84%     |  |  |  |
|                                                         |           |              |                |            |  |  |  |
| Expenditures:                                           | Budget    | YTD          | Variance       | Percentage |  |  |  |
| Water Operations                                        | 1,462,386 | 584,489.19   | 877,896.81     | 39.97%     |  |  |  |
| Sewer Operations                                        | 889,501   | 342,213.81   | 547,287.19     | 38.47%     |  |  |  |
| Smith Drive Regional Pump Station                       | 579,000   | 141,300.06   | 437,699.94     | 24.40%     |  |  |  |
| Lagoon                                                  | 70,510    | 14,024.32    | 56,485.68      | 19.89%     |  |  |  |
| Debt Service                                            |           |              |                | 0.00%      |  |  |  |
| Principal                                               | 288,243   | 11,236.91    | 277,006.09     | 3.90%      |  |  |  |
| Interest                                                | 173,163   | 64,232.86    | 108,930.14     | 37.09%     |  |  |  |
| Debt Service Reserve                                    | -         | -            | -              | 0.00%      |  |  |  |
| Inter-Fund Transfers                                    | 25,000    | -            | 25,000.00      | 0.00%      |  |  |  |
| Total Expenditures                                      | 3,487,803 | 1,157,497.15 | 2,330,305.85   | 33.19%     |  |  |  |
| Revenues over Expenditures (Spre                        | ad)>      | 301,760.26   |                |            |  |  |  |