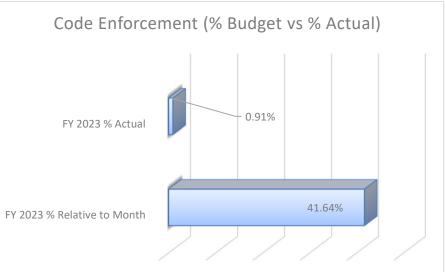

| Statement of Revenue                                                                                                                                                                                         | es & Expendit                                                                                                          | ures Novemb                                                                                            | per 30, 2022)                                                                                              |                                                                              |
|--------------------------------------------------------------------------------------------------------------------------------------------------------------------------------------------------------------|------------------------------------------------------------------------------------------------------------------------|--------------------------------------------------------------------------------------------------------|------------------------------------------------------------------------------------------------------------|------------------------------------------------------------------------------|
|                                                                                                                                                                                                              | General Fund                                                                                                           |                                                                                                        |                                                                                                            |                                                                              |
|                                                                                                                                                                                                              | Budget                                                                                                                 | YTD                                                                                                    | Variance                                                                                                   | Percentage                                                                   |
| Revenues:                                                                                                                                                                                                    |                                                                                                                        |                                                                                                        |                                                                                                            |                                                                              |
| Ad Valorem Taxes                                                                                                                                                                                             | 3,071,850                                                                                                              | 707,037.33                                                                                             | (2,364,812.67)                                                                                             | 23.02%                                                                       |
| Motor Vehicle Tax                                                                                                                                                                                            | 286,568                                                                                                                | 133,384.12                                                                                             | (153,183.88)                                                                                               | 46.55%                                                                       |
| Local Option Sales Tax                                                                                                                                                                                       | 1,325,000                                                                                                              | 652,720.99                                                                                             | (672,279.01)                                                                                               | 49.26%                                                                       |
| Other Taxes                                                                                                                                                                                                  | 407,500                                                                                                                | 202,194.74                                                                                             | (205,305.26)                                                                                               | 49.62%                                                                       |
| Restricted Intergovernmental                                                                                                                                                                                 | 106,255                                                                                                                | 58,665.45                                                                                              | (47,589.55)                                                                                                | 55.21%                                                                       |
| Permits and Fees                                                                                                                                                                                             | 619,885                                                                                                                | 287,649.79                                                                                             | (332,235.21)                                                                                               | 46.40%                                                                       |
| Recreation Department Fees                                                                                                                                                                                   | 77,254                                                                                                                 | 72,887.00                                                                                              | (4,367.00)                                                                                                 | 94.35%                                                                       |
| Investment Earnings                                                                                                                                                                                          | 3,000                                                                                                                  | 28,542.79                                                                                              | 25,542.79                                                                                                  | 951.43%                                                                      |
| Other General Revenues                                                                                                                                                                                       | 23,500                                                                                                                 | 42,733.44                                                                                              | 19,233.44                                                                                                  | 181.84%                                                                      |
| Fund Balance Appropriated                                                                                                                                                                                    | 680,409                                                                                                                | -                                                                                                      | (680,409.00)                                                                                               | 0.00%                                                                        |
| Total Revenues                                                                                                                                                                                               | 6,601,221                                                                                                              | 2,185,815.65                                                                                           | (4,415,405.35)                                                                                             | 33.11%                                                                       |
|                                                                                                                                                                                                              |                                                                                                                        |                                                                                                        |                                                                                                            |                                                                              |
| Expenditures:                                                                                                                                                                                                | Budget                                                                                                                 | YTD                                                                                                    | Variance                                                                                                   | Percentage                                                                   |
| Governing Body                                                                                                                                                                                               | 72,762                                                                                                                 | 17,420.11                                                                                              | 55,341.89                                                                                                  | 23.94%                                                                       |
| Administration                                                                                                                                                                                               | 587,439                                                                                                                | 330,764.53                                                                                             | 256,674.47                                                                                                 | 56.31%                                                                       |
| I                                                                                                                                                                                                            | 0 4 4 6 5 4                                                                                                            |                                                                                                        |                                                                                                            |                                                                              |
| Finance                                                                                                                                                                                                      | 341,674                                                                                                                | 168,999.85                                                                                             | 172,674.15                                                                                                 | 49.46%                                                                       |
| Finance<br>Police Department                                                                                                                                                                                 | 341,674<br>1,951,823                                                                                                   | 168,999.85<br>745,905.03                                                                               | 172,674.15<br>1,205,917.97                                                                                 | 49.46%<br>38.22%                                                             |
|                                                                                                                                                                                                              | •                                                                                                                      | ·                                                                                                      | ·                                                                                                          |                                                                              |
| Police Department                                                                                                                                                                                            | 1,951,823                                                                                                              | 745,905.03                                                                                             | 1,205,917.97                                                                                               | 38.22%                                                                       |
| Police Department Planning & Inspections Department                                                                                                                                                          | 1,951,823<br>874,467                                                                                                   | 745,905.03<br>246,852.74                                                                               | 1,205,917.97<br>627,614.26                                                                                 | 38.22%<br>28.23%                                                             |
| Police Department Planning & Inspections Department Streets & Sanitation Department                                                                                                                          | 1,951,823<br>874,467<br>867,200                                                                                        | 745,905.03<br>246,852.74<br>358,759.00                                                                 | 1,205,917.97<br>627,614.26<br>508,441.00                                                                   | 38.22%<br>28.23%<br>41.37%                                                   |
| Police Department Planning & Inspections Department Streets & Sanitation Department Parks & Recreation Department                                                                                            | 1,951,823<br>874,467<br>867,200<br>478,073                                                                             | 745,905.03<br>246,852.74<br>358,759.00<br>149,728.60                                                   | 1,205,917.97<br>627,614.26<br>508,441.00<br>328,344.40                                                     | 38.22%<br>28.23%<br>41.37%<br>31.32%                                         |
| Police Department Planning & Inspections Department Streets & Sanitation Department Parks & Recreation Department Library Department                                                                         | 1,951,823<br>874,467<br>867,200<br>478,073<br>188,757                                                                  | 745,905.03<br>246,852.74<br>358,759.00<br>149,728.60<br>41,854.91                                      | 1,205,917.97<br>627,614.26<br>508,441.00<br>328,344.40<br>146,902.09                                       | 38.22%<br>28.23%<br>41.37%<br>31.32%<br>22.17%                               |
| Police Department Planning & Inspections Department Streets & Sanitation Department Parks & Recreation Department Library Department Depot                                                                   | 1,951,823<br>874,467<br>867,200<br>478,073<br>188,757                                                                  | 745,905.03<br>246,852.74<br>358,759.00<br>149,728.60<br>41,854.91                                      | 1,205,917.97<br>627,614.26<br>508,441.00<br>328,344.40<br>146,902.09                                       | 38.22%<br>28.23%<br>41.37%<br>31.32%<br>22.17%                               |
| Police Department Planning & Inspections Department Streets & Sanitation Department Parks & Recreation Department Library Department Depot Debt Service Obligations: Interest Principle                      | 1,951,823<br>874,467<br>867,200<br>478,073<br>188,757<br>21,000                                                        | 745,905.03<br>246,852.74<br>358,759.00<br>149,728.60<br>41,854.91<br>5,096.24                          | 1,205,917.97<br>627,614.26<br>508,441.00<br>328,344.40<br>146,902.09<br>15,903.76                          | 38.22%<br>28.23%<br>41.37%<br>31.32%<br>22.17%<br>24.27%                     |
| Police Department Planning & Inspections Department Streets & Sanitation Department Parks & Recreation Department Library Department Depot Debt Service Obligations: Interest Principle Inter-Fund Transfers | 1,951,823<br>874,467<br>867,200<br>478,073<br>188,757<br>21,000                                                        | 745,905.03<br>246,852.74<br>358,759.00<br>149,728.60<br>41,854.91<br>5,096.24                          | 1,205,917.97<br>627,614.26<br>508,441.00<br>328,344.40<br>146,902.09<br>15,903.76                          | 38.22%<br>28.23%<br>41.37%<br>31.32%<br>22.17%<br>24.27%                     |
| Police Department Planning & Inspections Department Streets & Sanitation Department Parks & Recreation Department Library Department Depot Debt Service Obligations: Interest Principle                      | 1,951,823<br>874,467<br>867,200<br>478,073<br>188,757<br>21,000<br>5,738.00<br>116,488.00<br>1,095,800.00<br>6,601,221 | 745,905.03<br>246,852.74<br>358,759.00<br>149,728.60<br>41,854.91<br>5,096.24<br>1,065.15<br>94,570.30 | 1,205,917.97<br>627,614.26<br>508,441.00<br>328,344.40<br>146,902.09<br>15,903.76<br>4,672.85<br>21,917.70 | 38.22%<br>28.23%<br>41.37%<br>31.32%<br>22.17%<br>24.27%<br>18.56%<br>81.18% |