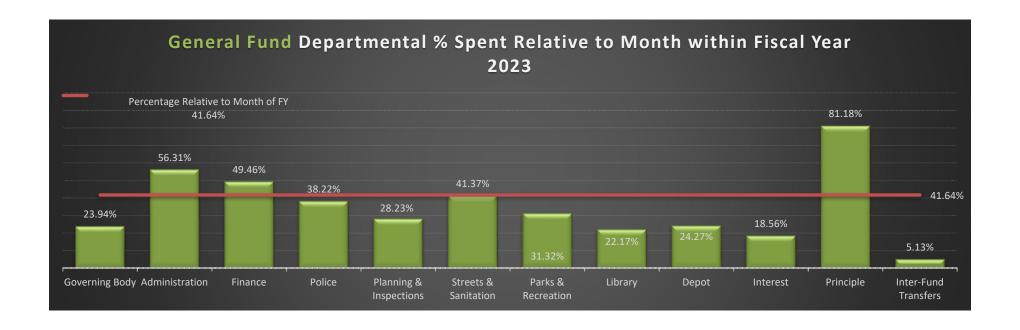

| Statement of Revenue                                                                                                                                                                                         | es & Expendit                                                                                                          | ures Novemb                                                                                            | per 30, 2022)                                                                                              |                                                                              |
|--------------------------------------------------------------------------------------------------------------------------------------------------------------------------------------------------------------|------------------------------------------------------------------------------------------------------------------------|--------------------------------------------------------------------------------------------------------|------------------------------------------------------------------------------------------------------------|------------------------------------------------------------------------------|
|                                                                                                                                                                                                              | General Fund                                                                                                           |                                                                                                        |                                                                                                            |                                                                              |
|                                                                                                                                                                                                              | Budget                                                                                                                 | YTD                                                                                                    | Variance                                                                                                   | Percentage                                                                   |
| Revenues:                                                                                                                                                                                                    |                                                                                                                        |                                                                                                        |                                                                                                            |                                                                              |
| Ad Valorem Taxes                                                                                                                                                                                             | 3,071,850                                                                                                              | 707,037.33                                                                                             | (2,364,812.67)                                                                                             | 23.02%                                                                       |
| Motor Vehicle Tax                                                                                                                                                                                            | 286,568                                                                                                                | 133,384.12                                                                                             | (153,183.88)                                                                                               | 46.55%                                                                       |
| Local Option Sales Tax                                                                                                                                                                                       | 1,325,000                                                                                                              | 652,720.99                                                                                             | (672,279.01)                                                                                               | 49.26%                                                                       |
| Other Taxes                                                                                                                                                                                                  | 407,500                                                                                                                | 202,194.74                                                                                             | (205,305.26)                                                                                               | 49.62%                                                                       |
| Restricted Intergovernmental                                                                                                                                                                                 | 106,255                                                                                                                | 58,665.45                                                                                              | (47,589.55)                                                                                                | 55.21%                                                                       |
| Permits and Fees                                                                                                                                                                                             | 619,885                                                                                                                | 287,649.79                                                                                             | (332,235.21)                                                                                               | 46.40%                                                                       |
| Recreation Department Fees                                                                                                                                                                                   | 77,254                                                                                                                 | 72,887.00                                                                                              | (4,367.00)                                                                                                 | 94.35%                                                                       |
| Investment Earnings                                                                                                                                                                                          | 3,000                                                                                                                  | 28,542.79                                                                                              | 25,542.79                                                                                                  | 951.43%                                                                      |
| Other General Revenues                                                                                                                                                                                       | 23,500                                                                                                                 | 42,733.44                                                                                              | 19,233.44                                                                                                  | 181.84%                                                                      |
| Fund Balance Appropriated                                                                                                                                                                                    | 680,409                                                                                                                | -                                                                                                      | (680,409.00)                                                                                               | 0.00%                                                                        |
| Total Revenues                                                                                                                                                                                               | 6,601,221                                                                                                              | 2,185,815.65                                                                                           | (4,415,405.35)                                                                                             | 33.11%                                                                       |
|                                                                                                                                                                                                              |                                                                                                                        |                                                                                                        |                                                                                                            |                                                                              |
| Expenditures:                                                                                                                                                                                                | Budget                                                                                                                 | YTD                                                                                                    | Variance                                                                                                   | Percentage                                                                   |
| Governing Body                                                                                                                                                                                               | 72,762                                                                                                                 | 17,420.11                                                                                              | 55,341.89                                                                                                  | 23.94%                                                                       |
| Administration                                                                                                                                                                                               | 587,439                                                                                                                | 330,764.53                                                                                             | 256,674.47                                                                                                 | 56.31%                                                                       |
| I                                                                                                                                                                                                            | 0 4 4 6 5 4                                                                                                            |                                                                                                        |                                                                                                            |                                                                              |
| Finance                                                                                                                                                                                                      | 341,674                                                                                                                | 168,999.85                                                                                             | 172,674.15                                                                                                 | 49.46%                                                                       |
| Finance<br>Police Department                                                                                                                                                                                 | 341,674<br>1,951,823                                                                                                   | 168,999.85<br>745,905.03                                                                               | 172,674.15<br>1,205,917.97                                                                                 | 49.46%<br>38.22%                                                             |
|                                                                                                                                                                                                              | •                                                                                                                      | ·                                                                                                      | ·                                                                                                          |                                                                              |
| Police Department                                                                                                                                                                                            | 1,951,823                                                                                                              | 745,905.03                                                                                             | 1,205,917.97                                                                                               | 38.22%                                                                       |
| Police Department Planning & Inspections Department                                                                                                                                                          | 1,951,823<br>874,467                                                                                                   | 745,905.03<br>246,852.74                                                                               | 1,205,917.97<br>627,614.26                                                                                 | 38.22%<br>28.23%                                                             |
| Police Department Planning & Inspections Department Streets & Sanitation Department                                                                                                                          | 1,951,823<br>874,467<br>867,200                                                                                        | 745,905.03<br>246,852.74<br>358,759.00                                                                 | 1,205,917.97<br>627,614.26<br>508,441.00                                                                   | 38.22%<br>28.23%<br>41.37%                                                   |
| Police Department Planning & Inspections Department Streets & Sanitation Department Parks & Recreation Department                                                                                            | 1,951,823<br>874,467<br>867,200<br>478,073                                                                             | 745,905.03<br>246,852.74<br>358,759.00<br>149,728.60                                                   | 1,205,917.97<br>627,614.26<br>508,441.00<br>328,344.40                                                     | 38.22%<br>28.23%<br>41.37%<br>31.32%                                         |
| Police Department Planning & Inspections Department Streets & Sanitation Department Parks & Recreation Department Library Department                                                                         | 1,951,823<br>874,467<br>867,200<br>478,073<br>188,757                                                                  | 745,905.03<br>246,852.74<br>358,759.00<br>149,728.60<br>41,854.91                                      | 1,205,917.97<br>627,614.26<br>508,441.00<br>328,344.40<br>146,902.09                                       | 38.22%<br>28.23%<br>41.37%<br>31.32%<br>22.17%                               |
| Police Department Planning & Inspections Department Streets & Sanitation Department Parks & Recreation Department Library Department Depot                                                                   | 1,951,823<br>874,467<br>867,200<br>478,073<br>188,757                                                                  | 745,905.03<br>246,852.74<br>358,759.00<br>149,728.60<br>41,854.91                                      | 1,205,917.97<br>627,614.26<br>508,441.00<br>328,344.40<br>146,902.09                                       | 38.22%<br>28.23%<br>41.37%<br>31.32%<br>22.17%                               |
| Police Department Planning & Inspections Department Streets & Sanitation Department Parks & Recreation Department Library Department Depot Debt Service Obligations: Interest Principle                      | 1,951,823<br>874,467<br>867,200<br>478,073<br>188,757<br>21,000                                                        | 745,905.03<br>246,852.74<br>358,759.00<br>149,728.60<br>41,854.91<br>5,096.24                          | 1,205,917.97<br>627,614.26<br>508,441.00<br>328,344.40<br>146,902.09<br>15,903.76                          | 38.22%<br>28.23%<br>41.37%<br>31.32%<br>22.17%<br>24.27%                     |
| Police Department Planning & Inspections Department Streets & Sanitation Department Parks & Recreation Department Library Department Depot Debt Service Obligations: Interest Principle Inter-Fund Transfers | 1,951,823<br>874,467<br>867,200<br>478,073<br>188,757<br>21,000                                                        | 745,905.03<br>246,852.74<br>358,759.00<br>149,728.60<br>41,854.91<br>5,096.24                          | 1,205,917.97<br>627,614.26<br>508,441.00<br>328,344.40<br>146,902.09<br>15,903.76                          | 38.22%<br>28.23%<br>41.37%<br>31.32%<br>22.17%<br>24.27%                     |
| Police Department Planning & Inspections Department Streets & Sanitation Department Parks & Recreation Department Library Department Depot Debt Service Obligations: Interest Principle                      | 1,951,823<br>874,467<br>867,200<br>478,073<br>188,757<br>21,000<br>5,738.00<br>116,488.00<br>1,095,800.00<br>6,601,221 | 745,905.03<br>246,852.74<br>358,759.00<br>149,728.60<br>41,854.91<br>5,096.24<br>1,065.15<br>94,570.30 | 1,205,917.97<br>627,614.26<br>508,441.00<br>328,344.40<br>146,902.09<br>15,903.76<br>4,672.85<br>21,917.70 | 38.22%<br>28.23%<br>41.37%<br>31.32%<br>22.17%<br>24.27%<br>18.56%<br>81.18% |