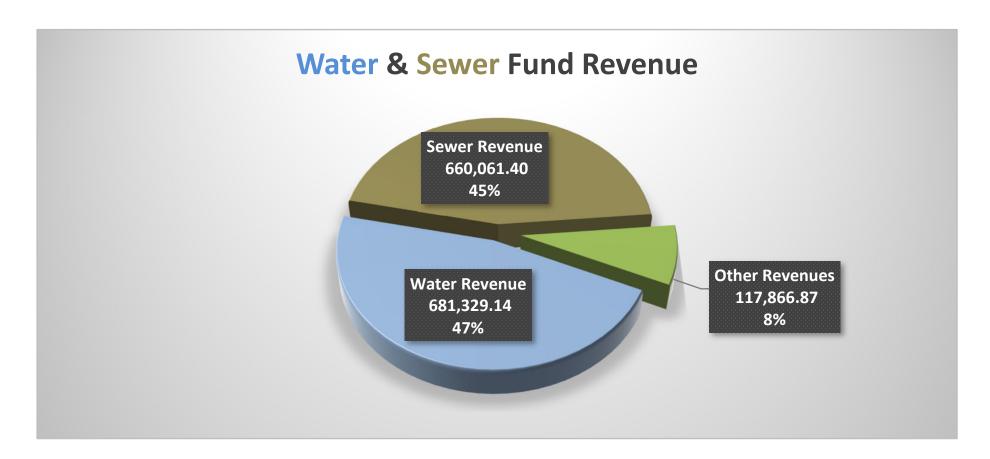

| Statement of Revenues & Expenditures November 30, 2022) |           |              |                |            |  |  |  |
|---------------------------------------------------------|-----------|--------------|----------------|------------|--|--|--|
| Water & Sewer Fund                                      |           |              |                |            |  |  |  |
|                                                         | Budget    | YTD          | Variance       | Percentage |  |  |  |
| Revenues:                                               |           |              |                |            |  |  |  |
| Water Sales                                             | 1,490,453 | 681,329.14   | (809,123.86)   | 45.71%     |  |  |  |
| Sewer Sales                                             | 1,619,069 | 660,061.40   | (959,007.60)   | 40.77%     |  |  |  |
| Investment Earnings                                     | 5,949     | 21,515.80    | 15,566.80      | 361.67%    |  |  |  |
| Late Fees/Reconnections                                 | 130,000   | 40,550.00    | (89,450.00)    | 31.19%     |  |  |  |
| Other Operating Revenues                                | 242,332   | 55,801.07    | (186,530.93)   | 23.03%     |  |  |  |
| Transfer from W/S Capital Reserve                       | -         | -            | -              | 0.00%      |  |  |  |
| Total Revenues                                          | 3,487,803 | 1,459,257.41 | (2,028,545.59) | 41.84%     |  |  |  |
|                                                         |           |              |                |            |  |  |  |
| Expenditures:                                           | Budget    | YTD          | Variance       | Percentage |  |  |  |
| Water Operations                                        | 1,462,386 | 584,489.19   | 877,896.81     | 39.97%     |  |  |  |
| Sewer Operations                                        | 889,501   | 342,213.81   | 547,287.19     | 38.47%     |  |  |  |
| Smith Drive Regional Pump Station                       | 579,000   | 141,300.06   | 437,699.94     | 24.40%     |  |  |  |
| Lagoon                                                  | 70,510    | 14,024.32    | 56,485.68      | 19.89%     |  |  |  |
| Debt Service                                            |           |              |                | 0.00%      |  |  |  |
| Principal                                               | 288,243   | 11,236.91    | 277,006.09     | 3.90%      |  |  |  |
| Interest                                                | 173,163   | 64,232.86    | 108,930.14     | 37.09%     |  |  |  |
| Debt Service Reserve                                    | -         | -            | -              | 0.00%      |  |  |  |
| Inter-Fund Transfers                                    | 25,000    | -            | 25,000.00      | 0.00%      |  |  |  |
| Total Expenditures                                      | 3,487,803 | 1,157,497.15 | 2,330,305.85   | 33.19%     |  |  |  |
| Revenues over Expenditures (Spre                        | ad)>      | 301,760.26   |                |            |  |  |  |