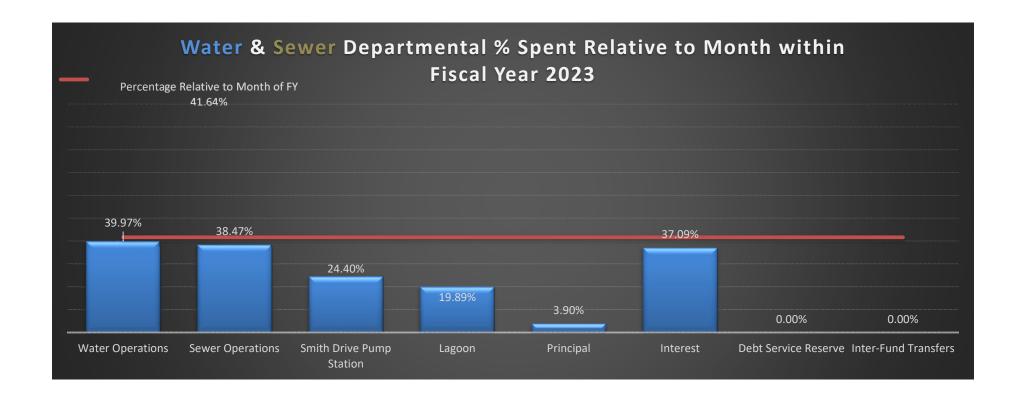

| Statement of Revenues & Expenditures November 30, 2022) |           |              |                |            |  |  |  |
|---------------------------------------------------------|-----------|--------------|----------------|------------|--|--|--|
| Water & Sewer Fund                                      |           |              |                |            |  |  |  |
|                                                         | Budget    | YTD          | Variance       | Percentage |  |  |  |
| Revenues:                                               |           |              |                |            |  |  |  |
| Water Sales                                             | 1,490,453 | 681,329.14   | (809,123.86)   | 45.71%     |  |  |  |
| Sewer Sales                                             | 1,619,069 | 660,061.40   | (959,007.60)   | 40.77%     |  |  |  |
| Investment Earnings                                     | 5,949     | 21,515.80    | 15,566.80      | 361.67%    |  |  |  |
| Late Fees/Reconnections                                 | 130,000   | 40,550.00    | (89,450.00)    | 31.19%     |  |  |  |
| Other Operating Revenues                                | 242,332   | 55,801.07    | (186,530.93)   | 23.03%     |  |  |  |
| Transfer from W/S Capital Reserve                       | -         | -            | -              | 0.00%      |  |  |  |
| Total Revenues                                          | 3,487,803 | 1,459,257.41 | (2,028,545.59) | 41.84%     |  |  |  |
|                                                         |           |              |                |            |  |  |  |
| Expenditures:                                           | Budget    | YTD          | Variance       | Percentage |  |  |  |
| Water Operations                                        | 1,462,386 | 584,489.19   | 877,896.81     | 39.97%     |  |  |  |
| Sewer Operations                                        | 889,501   | 342,213.81   | 547,287.19     | 38.47%     |  |  |  |
| Smith Drive Regional Pump Station                       | 579,000   | 141,300.06   | 437,699.94     | 24.40%     |  |  |  |
| Lagoon                                                  | 70,510    | 14,024.32    | 56,485.68      | 19.89%     |  |  |  |
| Debt Service                                            |           |              |                | 0.00%      |  |  |  |
| Principal                                               | 288,243   | 11,236.91    | 277,006.09     | 3.90%      |  |  |  |
| Interest                                                | 173,163   | 64,232.86    | 108,930.14     | 37.09%     |  |  |  |
| Debt Service Reserve                                    | -         | -            | -              | 0.00%      |  |  |  |
| Inter-Fund Transfers                                    | 25,000    | -            | 25,000.00      | 0.00%      |  |  |  |
| Total Expenditures                                      | 3,487,803 | 1,157,497.15 | 2,330,305.85   | 33.19%     |  |  |  |
| Revenues over Expenditures (Spre                        | ad)>      | 301,760.26   |                |            |  |  |  |