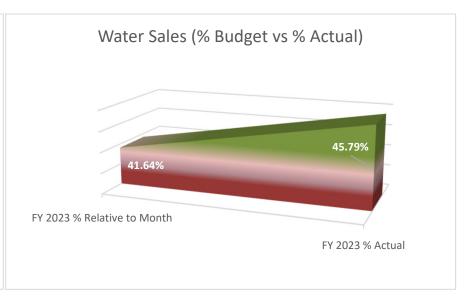

| Statement of Revenues & Expenditures November 30, 2022) |           |              |                |            |  |  |  |
|---------------------------------------------------------|-----------|--------------|----------------|------------|--|--|--|
| Water & Sewer Fund                                      |           |              |                |            |  |  |  |
|                                                         | Budget    | YTD          | Variance       | Percentage |  |  |  |
| Revenues:                                               |           |              |                |            |  |  |  |
| Water Sales                                             | 1,490,453 | 681,329.14   | (809,123.86)   | 45.71%     |  |  |  |
| Sewer Sales                                             | 1,619,069 | 660,061.40   | (959,007.60)   | 40.77%     |  |  |  |
| Investment Earnings                                     | 5,949     | 21,515.80    | 15,566.80      | 361.67%    |  |  |  |
| Late Fees/Reconnections                                 | 130,000   | 40,550.00    | (89,450.00)    | 31.19%     |  |  |  |
| Other Operating Revenues                                | 242,332   | 55,801.07    | (186,530.93)   | 23.03%     |  |  |  |
| Transfer from W/S Capital Reserve                       | -         | -            | -              | 0.00%      |  |  |  |
| Total Revenues                                          | 3,487,803 | 1,459,257.41 | (2,028,545.59) | 41.84%     |  |  |  |
|                                                         |           |              |                |            |  |  |  |
| Expenditures:                                           | Budget    | YTD          | Variance       | Percentage |  |  |  |
| Water Operations                                        | 1,462,386 | 584,489.19   | 877,896.81     | 39.97%     |  |  |  |
| Sewer Operations                                        | 889,501   | 342,213.81   | 547,287.19     | 38.47%     |  |  |  |
| Smith Drive Regional Pump Station                       | 579,000   | 141,300.06   | 437,699.94     | 24.40%     |  |  |  |
| Lagoon                                                  | 70,510    | 14,024.32    | 56,485.68      | 19.89%     |  |  |  |
| Debt Service                                            |           |              |                | 0.00%      |  |  |  |
| Principal                                               | 288,243   | 11,236.91    | 277,006.09     | 3.90%      |  |  |  |
| Interest                                                | 173,163   | 64,232.86    | 108,930.14     | 37.09%     |  |  |  |
| Debt Service Reserve                                    | -         | -            | -              | 0.00%      |  |  |  |
| Inter-Fund Transfers                                    | 25,000    | -            | 25,000.00      | 0.00%      |  |  |  |
| Total Expenditures                                      | 3,487,803 | 1,157,497.15 | 2,330,305.85   | 33.19%     |  |  |  |
| Revenues over Expenditures (Spre                        | ad)>      | 301,760.26   |                |            |  |  |  |