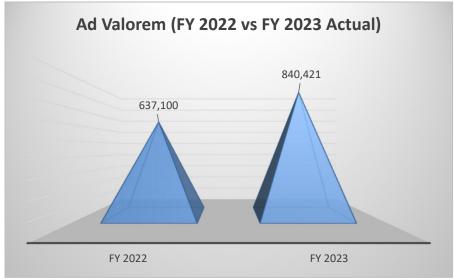

| Statement of Revenue                                                                                                                                                                                         | es & Expendit                                                                                                          | ures Novemb                                                                                            | per 30, 2022)                                                                                              |                                                                              |
|--------------------------------------------------------------------------------------------------------------------------------------------------------------------------------------------------------------|------------------------------------------------------------------------------------------------------------------------|--------------------------------------------------------------------------------------------------------|------------------------------------------------------------------------------------------------------------|------------------------------------------------------------------------------|
|                                                                                                                                                                                                              | General Fund                                                                                                           |                                                                                                        |                                                                                                            |                                                                              |
|                                                                                                                                                                                                              | Budget                                                                                                                 | YTD                                                                                                    | Variance                                                                                                   | Percentage                                                                   |
| Revenues:                                                                                                                                                                                                    |                                                                                                                        |                                                                                                        |                                                                                                            |                                                                              |
| Ad Valorem Taxes                                                                                                                                                                                             | 3,071,850                                                                                                              | 707,037.33                                                                                             | (2,364,812.67)                                                                                             | 23.02%                                                                       |
| Motor Vehicle Tax                                                                                                                                                                                            | 286,568                                                                                                                | 133,384.12                                                                                             | (153,183.88)                                                                                               | 46.55%                                                                       |
| Local Option Sales Tax                                                                                                                                                                                       | 1,325,000                                                                                                              | 652,720.99                                                                                             | (672,279.01)                                                                                               | 49.26%                                                                       |
| Other Taxes                                                                                                                                                                                                  | 407,500                                                                                                                | 202,194.74                                                                                             | (205,305.26)                                                                                               | 49.62%                                                                       |
| Restricted Intergovernmental                                                                                                                                                                                 | 106,255                                                                                                                | 58,665.45                                                                                              | (47,589.55)                                                                                                | 55.21%                                                                       |
| Permits and Fees                                                                                                                                                                                             | 619,885                                                                                                                | 287,649.79                                                                                             | (332,235.21)                                                                                               | 46.40%                                                                       |
| Recreation Department Fees                                                                                                                                                                                   | 77,254                                                                                                                 | 72,887.00                                                                                              | (4,367.00)                                                                                                 | 94.35%                                                                       |
| Investment Earnings                                                                                                                                                                                          | 3,000                                                                                                                  | 28,542.79                                                                                              | 25,542.79                                                                                                  | 951.43%                                                                      |
| Other General Revenues                                                                                                                                                                                       | 23,500                                                                                                                 | 42,733.44                                                                                              | 19,233.44                                                                                                  | 181.84%                                                                      |
| Fund Balance Appropriated                                                                                                                                                                                    | 680,409                                                                                                                | -                                                                                                      | (680,409.00)                                                                                               | 0.00%                                                                        |
| Total Revenues                                                                                                                                                                                               | 6,601,221                                                                                                              | 2,185,815.65                                                                                           | (4,415,405.35)                                                                                             | 33.11%                                                                       |
|                                                                                                                                                                                                              |                                                                                                                        |                                                                                                        |                                                                                                            |                                                                              |
| Expenditures:                                                                                                                                                                                                | Budget                                                                                                                 | YTD                                                                                                    | Variance                                                                                                   | Percentage                                                                   |
| Governing Body                                                                                                                                                                                               | 72,762                                                                                                                 | 17,420.11                                                                                              | 55,341.89                                                                                                  | 23.94%                                                                       |
| Administration                                                                                                                                                                                               | 587,439                                                                                                                | 330,764.53                                                                                             | 256,674.47                                                                                                 | 56.31%                                                                       |
| I                                                                                                                                                                                                            | 0 4 4 6 5 4                                                                                                            |                                                                                                        |                                                                                                            |                                                                              |
| Finance                                                                                                                                                                                                      | 341,674                                                                                                                | 168,999.85                                                                                             | 172,674.15                                                                                                 | 49.46%                                                                       |
| Finance<br>Police Department                                                                                                                                                                                 | 341,674<br>1,951,823                                                                                                   | 168,999.85<br>745,905.03                                                                               | 172,674.15<br>1,205,917.97                                                                                 | 49.46%<br>38.22%                                                             |
|                                                                                                                                                                                                              | •                                                                                                                      | ·                                                                                                      | ·                                                                                                          |                                                                              |
| Police Department                                                                                                                                                                                            | 1,951,823                                                                                                              | 745,905.03                                                                                             | 1,205,917.97                                                                                               | 38.22%                                                                       |
| Police Department Planning & Inspections Department                                                                                                                                                          | 1,951,823<br>874,467                                                                                                   | 745,905.03<br>246,852.74                                                                               | 1,205,917.97<br>627,614.26                                                                                 | 38.22%<br>28.23%                                                             |
| Police Department Planning & Inspections Department Streets & Sanitation Department                                                                                                                          | 1,951,823<br>874,467<br>867,200                                                                                        | 745,905.03<br>246,852.74<br>358,759.00                                                                 | 1,205,917.97<br>627,614.26<br>508,441.00                                                                   | 38.22%<br>28.23%<br>41.37%                                                   |
| Police Department Planning & Inspections Department Streets & Sanitation Department Parks & Recreation Department                                                                                            | 1,951,823<br>874,467<br>867,200<br>478,073                                                                             | 745,905.03<br>246,852.74<br>358,759.00<br>149,728.60                                                   | 1,205,917.97<br>627,614.26<br>508,441.00<br>328,344.40                                                     | 38.22%<br>28.23%<br>41.37%<br>31.32%                                         |
| Police Department Planning & Inspections Department Streets & Sanitation Department Parks & Recreation Department Library Department                                                                         | 1,951,823<br>874,467<br>867,200<br>478,073<br>188,757                                                                  | 745,905.03<br>246,852.74<br>358,759.00<br>149,728.60<br>41,854.91                                      | 1,205,917.97<br>627,614.26<br>508,441.00<br>328,344.40<br>146,902.09                                       | 38.22%<br>28.23%<br>41.37%<br>31.32%<br>22.17%                               |
| Police Department Planning & Inspections Department Streets & Sanitation Department Parks & Recreation Department Library Department Depot                                                                   | 1,951,823<br>874,467<br>867,200<br>478,073<br>188,757                                                                  | 745,905.03<br>246,852.74<br>358,759.00<br>149,728.60<br>41,854.91                                      | 1,205,917.97<br>627,614.26<br>508,441.00<br>328,344.40<br>146,902.09                                       | 38.22%<br>28.23%<br>41.37%<br>31.32%<br>22.17%                               |
| Police Department Planning & Inspections Department Streets & Sanitation Department Parks & Recreation Department Library Department Depot Debt Service Obligations: Interest Principle                      | 1,951,823<br>874,467<br>867,200<br>478,073<br>188,757<br>21,000                                                        | 745,905.03<br>246,852.74<br>358,759.00<br>149,728.60<br>41,854.91<br>5,096.24                          | 1,205,917.97<br>627,614.26<br>508,441.00<br>328,344.40<br>146,902.09<br>15,903.76                          | 38.22%<br>28.23%<br>41.37%<br>31.32%<br>22.17%<br>24.27%                     |
| Police Department Planning & Inspections Department Streets & Sanitation Department Parks & Recreation Department Library Department Depot Debt Service Obligations: Interest Principle Inter-Fund Transfers | 1,951,823<br>874,467<br>867,200<br>478,073<br>188,757<br>21,000                                                        | 745,905.03<br>246,852.74<br>358,759.00<br>149,728.60<br>41,854.91<br>5,096.24                          | 1,205,917.97<br>627,614.26<br>508,441.00<br>328,344.40<br>146,902.09<br>15,903.76                          | 38.22%<br>28.23%<br>41.37%<br>31.32%<br>22.17%<br>24.27%                     |
| Police Department Planning & Inspections Department Streets & Sanitation Department Parks & Recreation Department Library Department Depot Debt Service Obligations: Interest Principle                      | 1,951,823<br>874,467<br>867,200<br>478,073<br>188,757<br>21,000<br>5,738.00<br>116,488.00<br>1,095,800.00<br>6,601,221 | 745,905.03<br>246,852.74<br>358,759.00<br>149,728.60<br>41,854.91<br>5,096.24<br>1,065.15<br>94,570.30 | 1,205,917.97<br>627,614.26<br>508,441.00<br>328,344.40<br>146,902.09<br>15,903.76<br>4,672.85<br>21,917.70 | 38.22%<br>28.23%<br>41.37%<br>31.32%<br>22.17%<br>24.27%<br>18.56%<br>81.18% |