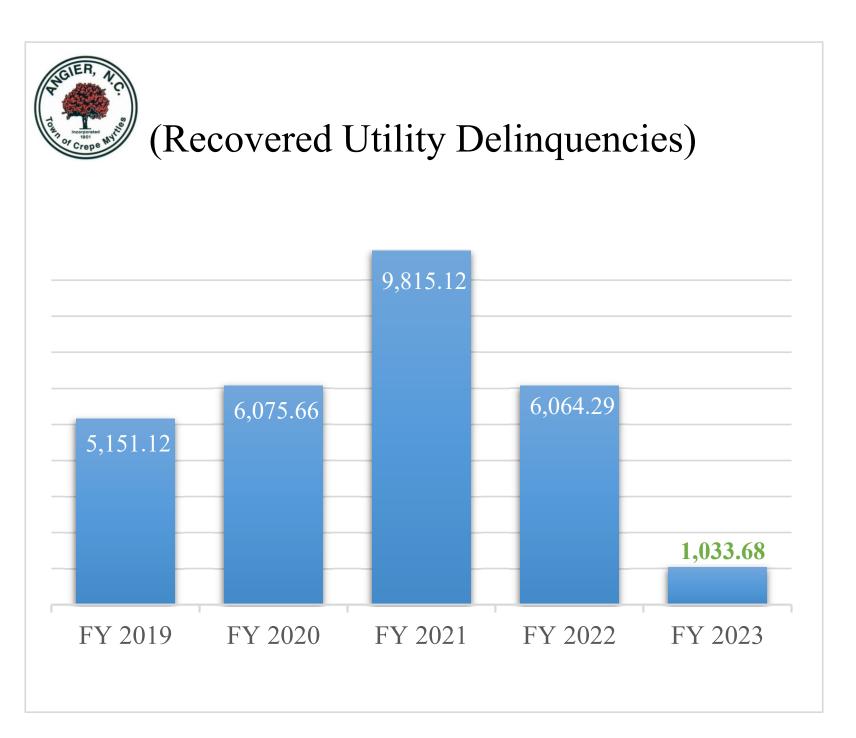

|           |    | FY 2021 -                         | 2  | 022                |    |          |    | FY                               | 20 | 22 - 202           | 3  |         | Profit/Loss |                               |    |                   |    |         |
|-----------|----|-----------------------------------|----|--------------------|----|----------|----|----------------------------------|----|--------------------|----|---------|-------------|-------------------------------|----|-------------------|----|---------|
|           |    | Late Fees/<br>econnection<br>fees | ļ  | Activation<br>Fees | N  | SF fees  |    | Late Fees/<br>connection<br>fees | A  | activation<br>Fees | N  | SF fees | Re          | Late/<br>econnectio<br>n Fees | Α  | ctivation<br>fees | N  | SF fees |
| July      | \$ | 8,820.00                          | \$ | 2,520.00           | \$ | 100.00   | \$ | 8,230.00                         | \$ | 3,500.00           | \$ | 75.00   | \$          | (590.00)                      | ¢  | 980.00            | \$ | (25.00) |
| July      | φ  | 0,020.00                          | φ  | 2,320.00           | φ  | 100.00   | φ  | 0,230.00                         | φ  | 3,300.00           | φ  | 73.00   | φ           | (390.00)                      | φ  | 900.00            | φ  | (23.00) |
| August    | \$ | 9,240.00                          | \$ | 3,400.00           | \$ | 100.00   | \$ | 8,790.00                         | \$ | 3,401.00           | \$ | 50.00   | \$          | (450.00)                      | \$ | 1.00              | \$ | (50.00) |
| September | \$ | 7,809.60                          | \$ | 2,650.00           | \$ | 125.00   | \$ | 7,830.00                         | \$ | 4,298.00           | \$ | 75.00   | \$          | 20.40                         | \$ | 1,648.00          | \$ | (50.00) |
| October   | \$ | 6,850.00                          | \$ | 2,050.00           | \$ | 50.00    | \$ | 8,160.00                         | \$ | 3,350.00           | \$ | 150.00  | \$          | 1,310.00                      | \$ | 1,300.00          | \$ | 100.00  |
| November  | \$ | 9,720.00                          | \$ | 2,250.00           | \$ | 75.00    | \$ | 7,540.00                         | \$ | 4,500.00           | \$ | 125.00  | \$          | (2,180.00)                    | \$ | 2,250.00          | \$ | 50.00   |
| December  | \$ | 11,980.00                         | \$ | 3,300.00           | \$ | 125.00   |    |                                  |    |                    |    |         | \$          | -                             | \$ | -                 | \$ | -       |
| January   | \$ | 15,940.00                         | \$ | 2,907.00           | \$ | 50.00    |    |                                  |    |                    |    |         | \$          | -                             | \$ | -                 | \$ | -       |
| February  | \$ | 10,190.00                         | \$ | 3,800.00           | \$ | 675.00   |    |                                  |    |                    |    |         | \$          | -                             | \$ | -                 | \$ | -       |
| March     | \$ | 9,460.00                          | \$ | 4,643.00           | \$ | 75.00    |    |                                  |    |                    |    |         | \$          | -                             | \$ | -                 | \$ | -       |
| April     | \$ | 8,250.00                          | \$ | 4,450.00           | \$ | 150.00   |    |                                  |    |                    |    |         | \$          | -                             | \$ | -                 | \$ | -       |
| Мау       | \$ | 8,076.00                          | \$ | 4,250.00           | \$ | 75.00    |    |                                  |    |                    |    |         | \$          | -                             | \$ | -                 | \$ | -       |
| June      | \$ | 5,003.00                          | \$ | 4,900.00           | \$ | -        |    |                                  |    |                    |    |         | \$          |                               | \$ |                   | \$ | -       |
| Subtotal: | \$ | 111,338.60                        | \$ | 41,120.00          | \$ | 1,600.00 | \$ | 40,550.00                        | \$ | 19,049.00          | \$ | 475.00  | \$          | (1,889.60)                    | \$ | 6,179.00          | \$ | 25.00   |