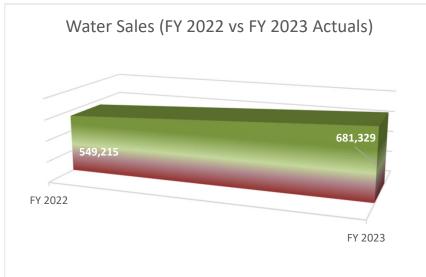

| Statement of Revenues & Expenditures November 30, 2022) |           |              |                |            |  |  |  |
|---------------------------------------------------------|-----------|--------------|----------------|------------|--|--|--|
| Water & Sewer Fund                                      |           |              |                |            |  |  |  |
|                                                         | Budget    | YTD          | Variance       | Percentage |  |  |  |
| Revenues:                                               |           |              |                |            |  |  |  |
| Water Sales                                             | 1,490,453 | 681,329.14   | (809,123.86)   | 45.71%     |  |  |  |
| Sewer Sales                                             | 1,619,069 | 660,061.40   | (959,007.60)   | 40.77%     |  |  |  |
| Investment Earnings                                     | 5,949     | 21,515.80    | 15,566.80      | 361.67%    |  |  |  |
| Late Fees/Reconnections                                 | 130,000   | 40,550.00    | (89,450.00)    | 31.19%     |  |  |  |
| Other Operating Revenues                                | 242,332   | 55,801.07    | (186,530.93)   | 23.03%     |  |  |  |
| Transfer from W/S Capital Reserve                       | -         | -            | -              | 0.00%      |  |  |  |
| Total Revenues                                          | 3,487,803 | 1,459,257.41 | (2,028,545.59) | 41.84%     |  |  |  |
|                                                         |           |              |                |            |  |  |  |
| Expenditures:                                           | Budget    | YTD          | Variance       | Percentage |  |  |  |
| Water Operations                                        | 1,462,386 | 584,489.19   | 877,896.81     | 39.97%     |  |  |  |
| Sewer Operations                                        | 889,501   | 342,213.81   | 547,287.19     | 38.47%     |  |  |  |
| Smith Drive Regional Pump Station                       | 579,000   | 141,300.06   | 437,699.94     | 24.40%     |  |  |  |
| Lagoon                                                  | 70,510    | 14,024.32    | 56,485.68      | 19.89%     |  |  |  |
| Debt Service                                            |           |              |                | 0.00%      |  |  |  |
| Principal                                               | 288,243   | 11,236.91    | 277,006.09     | 3.90%      |  |  |  |
| Interest                                                | 173,163   | 64,232.86    | 108,930.14     | 37.09%     |  |  |  |
| Debt Service Reserve                                    | -         | -            | -              | 0.00%      |  |  |  |
| Inter-Fund Transfers                                    | 25,000    | -            | 25,000.00      | 0.00%      |  |  |  |
| Total Expenditures                                      | 3,487,803 | 1,157,497.15 | 2,330,305.85   | 33.19%     |  |  |  |
| Revenues over Expenditures (Spre                        | ad)>      | 301,760.26   |                |            |  |  |  |