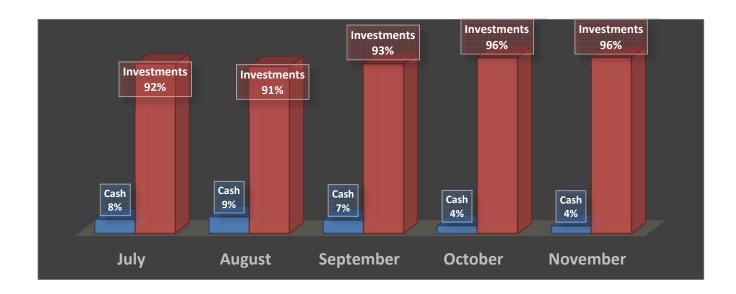

|                                | FY 2023 Ca  | sh Flow R  | leport      |              |              |
|--------------------------------|-------------|------------|-------------|--------------|--------------|
| Funds                          | July        | August     | September   | October      | November     |
| General Fund                   | (94,271.17) | 217,595.90 | 27,959.72   | (70,227.68)  | 186,302.88   |
| Angier Elementary Drainage     | 190.95      | 190.95     | 190.95      | 190.95       | 190.95       |
| General Capital Reserve        | 55,014.84   | 14.84      | 124,014.84  | 14.84        | 14.84        |
| Municipal Building Project     | 1,749.52    | 1,749.52   | 1,749.52    | 1,749.52     | 2,021.92     |
| P&R Donations                  | 33,056.89   | 34,044.25  | 19,864.03   | 17,456.68    | 19,024.08    |
| Powell Bill                    | 46,441.69   | 47,154.08  | 49,326.58   | 110,548.44   | 111,155.21   |
| Junny Rd/Willow St Project     | -           | -          | (29,752.99) | (9,982.84)   | (15,753.28)  |
| ARPA & CARES Act               | 0.10        | 0.43       | 0.43        | 0.43         | 0.43         |
| HWY 210 Sidewalk Extension     | 159,180.09  | 79,332.04  | 79,332.04   | (122,737.66) | (320,774.22) |
| SW Drainage Project            | -           | -          | -           | -            | (226.25)     |
| Water & Sewer Fund             | 477,132.52  | 500,623.78 | 414,264.09  | 439,722.48   | 417,337.72   |
| NC DEQ Water Line Project      | 13.78       | 13.78      | (4,565.22)  | 10,434.78    | 10,434.78    |
| Water & Sewer Capital Resesrve | -           | -          | -           | -            | -            |
| Asset Forfeiture Fund          | (1,872.18)  | 426.51     | 426.51      | 3,408.41     | 0.41         |
| SDF (Buy-In Method)            | 11,212.24   | 4,653.06   | 20,468.52   | 18,455.80    | 0.37         |
| SDF (Incremental Cost Method)  | 333.94      | 380.12     | 138.66      | 323.38       | 0.81         |
| Total Cash Flow>               | 688,183.21  | 886,179.26 | 703,417.68  | 399,357.53   | 409,730.65   |

| FY 202                         | 23 Investme  | ent of Idle F | 'unds Repo   | rt        |           |
|--------------------------------|--------------|---------------|--------------|-----------|-----------|
| Funds                          | July         | August        | September    | October   | November  |
| General Fund                   | 3,051,301.41 | 2,571,689.06  | 2,638,137.10 | 2,715,876 | 3,008,422 |
| Angier Elementary Drainage     | 15,015.90    | 15,015.90     | 15,041.96    | 15,109    | 15,152    |
| General Capital Reserve        | 1,211,100.05 | 1,266,100.05  | 1,268,297.07 | 1,398,521 | 1,402,456 |
| Municipal Building Project     | -            | -             | -            | -         | -         |
| P&R Donations                  | -            | -             | -            | -         | -         |
| Powell Bill                    | 50,150.52    | 50,150.52     | 50,237.54    | 77,081    | 77,297    |
| Junny Rd/Willow St Project     | -            | -             | -            | -         | -         |
| ARPA & CARES Act               | 951,194.92   | 1,814,067.92  | 1,817,215.81 | 1,825,339 | 1,830,475 |
| HWY 210 Sidewalk Extension     | -            | -             | -            | -         | -         |
| SW Drainage Project            | -            | -             | -            | -         | -         |
| Water & Sewer Fund             | 2,075,184.37 | 2,075,476.04  | 2,079,177.34 | 2,088,641 | 2,194,799 |
| NC DEQ Water Line Project      | 84,089.02    | 84,089.02     | 84,234.94    | 69,574    | 69,769    |
| Water & Sewer Capital Resesrve | 276,177.36   | 276,177.36    | 276,656.60   | 277,893   | 278,675   |
| Asset Forfeiture Fund          | 351.55       | 63,387.57     | 63,510.24    | 64,598    | 69,228    |
| SDF (Buy-In Method)            | 607,643.24   | 624,127.24    | 625,210.27   | 651,208   | 742,918   |
| SDF (Incremental Cost Method)  | 5,005.30     | 5,005.30      | 5,394.64     | 5,419     | 6,383     |
| Total Invested Idle Funds>     | 8,327,213.64 | 8,845,285.98  | 8,923,113.51 | 9,189,259 | 9,695,574 |