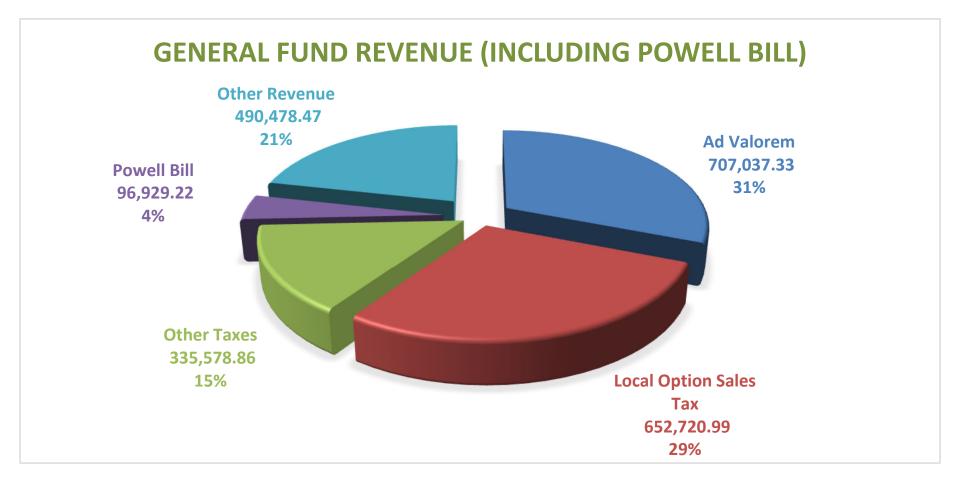

| Statement of Revenue                                                                                                                                                                                         | es & Expendit                                                                                                          | ures Novemb                                                                                            | per 30, 2022)                                                                                              |                                                                              |
|--------------------------------------------------------------------------------------------------------------------------------------------------------------------------------------------------------------|------------------------------------------------------------------------------------------------------------------------|--------------------------------------------------------------------------------------------------------|------------------------------------------------------------------------------------------------------------|------------------------------------------------------------------------------|
|                                                                                                                                                                                                              | General Fund                                                                                                           |                                                                                                        |                                                                                                            |                                                                              |
|                                                                                                                                                                                                              | Budget                                                                                                                 | YTD                                                                                                    | Variance                                                                                                   | Percentage                                                                   |
| Revenues:                                                                                                                                                                                                    |                                                                                                                        |                                                                                                        |                                                                                                            |                                                                              |
| Ad Valorem Taxes                                                                                                                                                                                             | 3,071,850                                                                                                              | 707,037.33                                                                                             | (2,364,812.67)                                                                                             | 23.02%                                                                       |
| Motor Vehicle Tax                                                                                                                                                                                            | 286,568                                                                                                                | 133,384.12                                                                                             | (153,183.88)                                                                                               | 46.55%                                                                       |
| Local Option Sales Tax                                                                                                                                                                                       | 1,325,000                                                                                                              | 652,720.99                                                                                             | (672,279.01)                                                                                               | 49.26%                                                                       |
| Other Taxes                                                                                                                                                                                                  | 407,500                                                                                                                | 202,194.74                                                                                             | (205,305.26)                                                                                               | 49.62%                                                                       |
| Restricted Intergovernmental                                                                                                                                                                                 | 106,255                                                                                                                | 58,665.45                                                                                              | (47,589.55)                                                                                                | 55.21%                                                                       |
| Permits and Fees                                                                                                                                                                                             | 619,885                                                                                                                | 287,649.79                                                                                             | (332,235.21)                                                                                               | 46.40%                                                                       |
| Recreation Department Fees                                                                                                                                                                                   | 77,254                                                                                                                 | 72,887.00                                                                                              | (4,367.00)                                                                                                 | 94.35%                                                                       |
| Investment Earnings                                                                                                                                                                                          | 3,000                                                                                                                  | 28,542.79                                                                                              | 25,542.79                                                                                                  | 951.43%                                                                      |
| Other General Revenues                                                                                                                                                                                       | 23,500                                                                                                                 | 42,733.44                                                                                              | 19,233.44                                                                                                  | 181.84%                                                                      |
| Fund Balance Appropriated                                                                                                                                                                                    | 680,409                                                                                                                | -                                                                                                      | (680,409.00)                                                                                               | 0.00%                                                                        |
| Total Revenues                                                                                                                                                                                               | 6,601,221                                                                                                              | 2,185,815.65                                                                                           | (4,415,405.35)                                                                                             | 33.11%                                                                       |
|                                                                                                                                                                                                              |                                                                                                                        |                                                                                                        |                                                                                                            |                                                                              |
| Expenditures:                                                                                                                                                                                                | Budget                                                                                                                 | YTD                                                                                                    | Variance                                                                                                   | Percentage                                                                   |
| Governing Body                                                                                                                                                                                               | 72,762                                                                                                                 | 17,420.11                                                                                              | 55,341.89                                                                                                  | 23.94%                                                                       |
| Administration                                                                                                                                                                                               | 587,439                                                                                                                | 330,764.53                                                                                             | 256,674.47                                                                                                 | 56.31%                                                                       |
| I                                                                                                                                                                                                            | 0 4 4 6 5 4                                                                                                            |                                                                                                        |                                                                                                            |                                                                              |
| Finance                                                                                                                                                                                                      | 341,674                                                                                                                | 168,999.85                                                                                             | 172,674.15                                                                                                 | 49.46%                                                                       |
| Finance<br>Police Department                                                                                                                                                                                 | 341,674<br>1,951,823                                                                                                   | 168,999.85<br>745,905.03                                                                               | 172,674.15<br>1,205,917.97                                                                                 | 49.46%<br>38.22%                                                             |
|                                                                                                                                                                                                              | •                                                                                                                      | ·                                                                                                      | ·                                                                                                          |                                                                              |
| Police Department                                                                                                                                                                                            | 1,951,823                                                                                                              | 745,905.03                                                                                             | 1,205,917.97                                                                                               | 38.22%                                                                       |
| Police Department Planning & Inspections Department                                                                                                                                                          | 1,951,823<br>874,467                                                                                                   | 745,905.03<br>246,852.74                                                                               | 1,205,917.97<br>627,614.26                                                                                 | 38.22%<br>28.23%                                                             |
| Police Department Planning & Inspections Department Streets & Sanitation Department                                                                                                                          | 1,951,823<br>874,467<br>867,200                                                                                        | 745,905.03<br>246,852.74<br>358,759.00                                                                 | 1,205,917.97<br>627,614.26<br>508,441.00                                                                   | 38.22%<br>28.23%<br>41.37%                                                   |
| Police Department Planning & Inspections Department Streets & Sanitation Department Parks & Recreation Department                                                                                            | 1,951,823<br>874,467<br>867,200<br>478,073                                                                             | 745,905.03<br>246,852.74<br>358,759.00<br>149,728.60                                                   | 1,205,917.97<br>627,614.26<br>508,441.00<br>328,344.40                                                     | 38.22%<br>28.23%<br>41.37%<br>31.32%                                         |
| Police Department Planning & Inspections Department Streets & Sanitation Department Parks & Recreation Department Library Department                                                                         | 1,951,823<br>874,467<br>867,200<br>478,073<br>188,757                                                                  | 745,905.03<br>246,852.74<br>358,759.00<br>149,728.60<br>41,854.91                                      | 1,205,917.97<br>627,614.26<br>508,441.00<br>328,344.40<br>146,902.09                                       | 38.22%<br>28.23%<br>41.37%<br>31.32%<br>22.17%                               |
| Police Department Planning & Inspections Department Streets & Sanitation Department Parks & Recreation Department Library Department Depot                                                                   | 1,951,823<br>874,467<br>867,200<br>478,073<br>188,757                                                                  | 745,905.03<br>246,852.74<br>358,759.00<br>149,728.60<br>41,854.91                                      | 1,205,917.97<br>627,614.26<br>508,441.00<br>328,344.40<br>146,902.09                                       | 38.22%<br>28.23%<br>41.37%<br>31.32%<br>22.17%                               |
| Police Department Planning & Inspections Department Streets & Sanitation Department Parks & Recreation Department Library Department Depot Debt Service Obligations: Interest Principle                      | 1,951,823<br>874,467<br>867,200<br>478,073<br>188,757<br>21,000                                                        | 745,905.03<br>246,852.74<br>358,759.00<br>149,728.60<br>41,854.91<br>5,096.24                          | 1,205,917.97<br>627,614.26<br>508,441.00<br>328,344.40<br>146,902.09<br>15,903.76                          | 38.22%<br>28.23%<br>41.37%<br>31.32%<br>22.17%<br>24.27%                     |
| Police Department Planning & Inspections Department Streets & Sanitation Department Parks & Recreation Department Library Department Depot Debt Service Obligations: Interest Principle Inter-Fund Transfers | 1,951,823<br>874,467<br>867,200<br>478,073<br>188,757<br>21,000                                                        | 745,905.03<br>246,852.74<br>358,759.00<br>149,728.60<br>41,854.91<br>5,096.24                          | 1,205,917.97<br>627,614.26<br>508,441.00<br>328,344.40<br>146,902.09<br>15,903.76                          | 38.22%<br>28.23%<br>41.37%<br>31.32%<br>22.17%<br>24.27%                     |
| Police Department Planning & Inspections Department Streets & Sanitation Department Parks & Recreation Department Library Department Depot Debt Service Obligations: Interest Principle                      | 1,951,823<br>874,467<br>867,200<br>478,073<br>188,757<br>21,000<br>5,738.00<br>116,488.00<br>1,095,800.00<br>6,601,221 | 745,905.03<br>246,852.74<br>358,759.00<br>149,728.60<br>41,854.91<br>5,096.24<br>1,065.15<br>94,570.30 | 1,205,917.97<br>627,614.26<br>508,441.00<br>328,344.40<br>146,902.09<br>15,903.76<br>4,672.85<br>21,917.70 | 38.22%<br>28.23%<br>41.37%<br>31.32%<br>22.17%<br>24.27%<br>18.56%<br>81.18% |