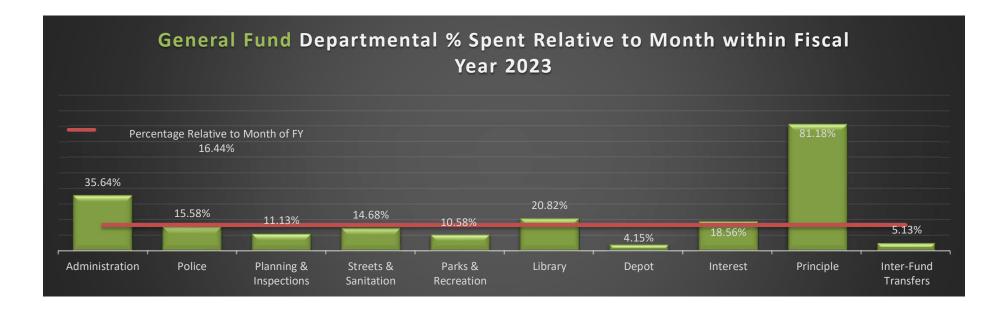

| Budget       | YTD                                                                                                                                                                                                                                              | Variance                                                                                                                                                                                                                                                                                                                               | Percentage                                                                                                                                                                                                                                                                                                                                                                                                                                                                                                                                                      |
|--------------|--------------------------------------------------------------------------------------------------------------------------------------------------------------------------------------------------------------------------------------------------|----------------------------------------------------------------------------------------------------------------------------------------------------------------------------------------------------------------------------------------------------------------------------------------------------------------------------------------|-----------------------------------------------------------------------------------------------------------------------------------------------------------------------------------------------------------------------------------------------------------------------------------------------------------------------------------------------------------------------------------------------------------------------------------------------------------------------------------------------------------------------------------------------------------------|
|              |                                                                                                                                                                                                                                                  |                                                                                                                                                                                                                                                                                                                                        |                                                                                                                                                                                                                                                                                                                                                                                                                                                                                                                                                                 |
|              |                                                                                                                                                                                                                                                  |                                                                                                                                                                                                                                                                                                                                        |                                                                                                                                                                                                                                                                                                                                                                                                                                                                                                                                                                 |
| 3,071,850    | 41,073.32                                                                                                                                                                                                                                        | (3,030,776.68)                                                                                                                                                                                                                                                                                                                         | 1.34                                                                                                                                                                                                                                                                                                                                                                                                                                                                                                                                                            |
| 286,568      | 49,317.29                                                                                                                                                                                                                                        | (237,250.71)                                                                                                                                                                                                                                                                                                                           | 17.21                                                                                                                                                                                                                                                                                                                                                                                                                                                                                                                                                           |
| 1,325,000    | 254,152.20                                                                                                                                                                                                                                       | (1,070,847.80)                                                                                                                                                                                                                                                                                                                         | 19.18                                                                                                                                                                                                                                                                                                                                                                                                                                                                                                                                                           |
| 407,500      | 3,129.77                                                                                                                                                                                                                                         | (404,370.23)                                                                                                                                                                                                                                                                                                                           | 0.77                                                                                                                                                                                                                                                                                                                                                                                                                                                                                                                                                            |
| 100,849      | 38,263.68                                                                                                                                                                                                                                        | (62 <i>,</i> 585.32)                                                                                                                                                                                                                                                                                                                   | 37.94                                                                                                                                                                                                                                                                                                                                                                                                                                                                                                                                                           |
| 619,885      | 114,724.91                                                                                                                                                                                                                                       | (505,160.09)                                                                                                                                                                                                                                                                                                                           | 18.51                                                                                                                                                                                                                                                                                                                                                                                                                                                                                                                                                           |
| 77,254       | 62,577.00                                                                                                                                                                                                                                        | (14,677.00)                                                                                                                                                                                                                                                                                                                            | 81.00                                                                                                                                                                                                                                                                                                                                                                                                                                                                                                                                                           |
| 3,000        | 7,692.67                                                                                                                                                                                                                                         | 4,692.67                                                                                                                                                                                                                                                                                                                               | 256.42                                                                                                                                                                                                                                                                                                                                                                                                                                                                                                                                                          |
| 23,500       | 14,360.92                                                                                                                                                                                                                                        | (9,139.08)                                                                                                                                                                                                                                                                                                                             | 61.11                                                                                                                                                                                                                                                                                                                                                                                                                                                                                                                                                           |
| 679,774      | -                                                                                                                                                                                                                                                | (679,774.00)                                                                                                                                                                                                                                                                                                                           | 0.00                                                                                                                                                                                                                                                                                                                                                                                                                                                                                                                                                            |
| 6,595,180    | 585,291.76                                                                                                                                                                                                                                       | (6,009,888.24)                                                                                                                                                                                                                                                                                                                         | 8.87                                                                                                                                                                                                                                                                                                                                                                                                                                                                                                                                                            |
|              |                                                                                                                                                                                                                                                  |                                                                                                                                                                                                                                                                                                                                        |                                                                                                                                                                                                                                                                                                                                                                                                                                                                                                                                                                 |
| -            |                                                                                                                                                                                                                                                  |                                                                                                                                                                                                                                                                                                                                        | Percentag                                                                                                                                                                                                                                                                                                                                                                                                                                                                                                                                                       |
| -            | •                                                                                                                                                                                                                                                | •                                                                                                                                                                                                                                                                                                                                      | 11.56                                                                                                                                                                                                                                                                                                                                                                                                                                                                                                                                                           |
| 587,439      |                                                                                                                                                                                                                                                  | 378,059.63                                                                                                                                                                                                                                                                                                                             | 35.64                                                                                                                                                                                                                                                                                                                                                                                                                                                                                                                                                           |
| 341,674      | •                                                                                                                                                                                                                                                | 251,330.57                                                                                                                                                                                                                                                                                                                             | 26.44                                                                                                                                                                                                                                                                                                                                                                                                                                                                                                                                                           |
| 1,945,782    | 303,058.12                                                                                                                                                                                                                                       | 1,642,723.88                                                                                                                                                                                                                                                                                                                           | 15.58                                                                                                                                                                                                                                                                                                                                                                                                                                                                                                                                                           |
| 874,467      | 97,368.83                                                                                                                                                                                                                                        | 777,098.17                                                                                                                                                                                                                                                                                                                             | 11.13                                                                                                                                                                                                                                                                                                                                                                                                                                                                                                                                                           |
| 867,200      | 127,305.34                                                                                                                                                                                                                                       | 739,894.66                                                                                                                                                                                                                                                                                                                             | 14.68                                                                                                                                                                                                                                                                                                                                                                                                                                                                                                                                                           |
| 478,073      | 50,575.38                                                                                                                                                                                                                                        | 427,497.62                                                                                                                                                                                                                                                                                                                             | 10.58                                                                                                                                                                                                                                                                                                                                                                                                                                                                                                                                                           |
| 188,757      | 39,296.85                                                                                                                                                                                                                                        | 149,460.15                                                                                                                                                                                                                                                                                                                             | 20.82                                                                                                                                                                                                                                                                                                                                                                                                                                                                                                                                                           |
| 21,000       | 871.65                                                                                                                                                                                                                                           | 20,128.35                                                                                                                                                                                                                                                                                                                              | 4.15                                                                                                                                                                                                                                                                                                                                                                                                                                                                                                                                                            |
|              |                                                                                                                                                                                                                                                  |                                                                                                                                                                                                                                                                                                                                        |                                                                                                                                                                                                                                                                                                                                                                                                                                                                                                                                                                 |
| 5,738.00     | 1,065.15                                                                                                                                                                                                                                         | 4,672.85                                                                                                                                                                                                                                                                                                                               | 18.56                                                                                                                                                                                                                                                                                                                                                                                                                                                                                                                                                           |
| 116,488.00   | 94,570.30                                                                                                                                                                                                                                        | 21,917.70                                                                                                                                                                                                                                                                                                                              | 81.18                                                                                                                                                                                                                                                                                                                                                                                                                                                                                                                                                           |
| 1,095,800.00 | 56,200.81                                                                                                                                                                                                                                        | 1,039,599.19                                                                                                                                                                                                                                                                                                                           | 5.13                                                                                                                                                                                                                                                                                                                                                                                                                                                                                                                                                            |
| 6,595,180    | 1,078,443.19                                                                                                                                                                                                                                     | 5,516,736.81                                                                                                                                                                                                                                                                                                                           | 16.35                                                                                                                                                                                                                                                                                                                                                                                                                                                                                                                                                           |
| _            | 407,500<br>100,849<br>619,885<br>77,254<br>3,000<br>23,500<br>679,774<br>6,595,180<br><b>Budget</b><br>72,762<br>587,439<br>341,674<br>1,945,782<br>874,467<br>867,200<br>478,073<br>188,757<br>21,000<br>5,738.00<br>116,488.00<br>1,095,800.00 | 407,5003,129.77100,84938,263.68619,885114,724.9177,25462,577.003,0007,692.6723,50014,360.92679,774-6,595,180585,291.76BudgetYTD72,7628,407.96587,439209,379.37341,67490,343.431,945,782303,058.12874,46797,368.83867,200127,305.34478,07350,575.38188,75739,296.8521,000871.655,738.001,065.15116,488.0094,570.301,095,800.0056,200.81 | 407,5003,129.77(404,370.23)100,84938,263.68(62,585.32)619,885114,724.91(505,160.09)77,25462,577.00(14,677.00)3,0007,692.674,692.6723,50014,360.92(9,139.08)679,774-(679,774.00)6,595,180585,291.76(6,009,888.24)BudgetYTDVariance72,7628,407.9664,354.04587,439209,379.37378,059.63341,67490,343.43251,330.571,945,782303,058.121,642,723.88874,46797,368.83777,098.17867,200127,305.34739,894.66478,07350,575.38427,497.62188,75739,296.85149,460.1521,000871.6520,128.355,738.001,065.154,672.85116,488.0094,570.3021,917.701,095,800.0056,200.811,039,599.19 |