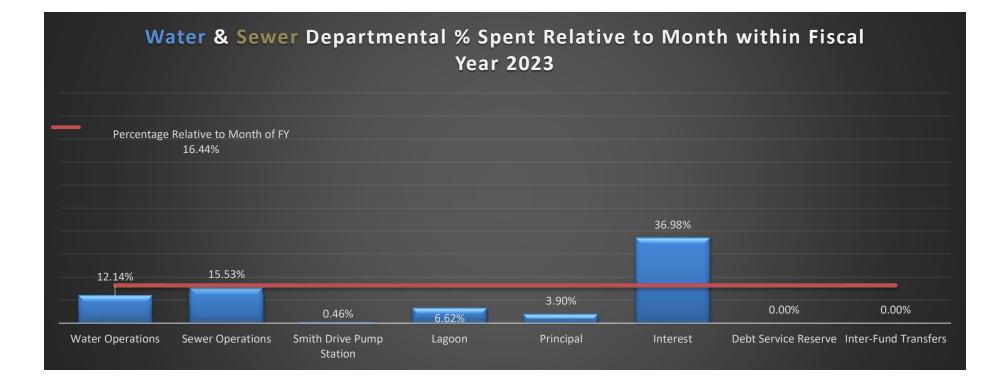

| Statement of Revenues & Expenditures (as of August 31, 2022) |           |            |                |            |  |
|--------------------------------------------------------------|-----------|------------|----------------|------------|--|
| Water & Sewer Fund                                           |           |            |                |            |  |
|                                                              | Budget    | YTD        | Variance       | Percentage |  |
| Revenues:                                                    |           |            |                |            |  |
| Water Sales                                                  | 1,490,453 | 280,171.23 | (1,210,281.77) | 18.80%     |  |
| Sewer Sales                                                  | 1,508,803 | 271,886.46 | (1,236,916.54) | 18.02%     |  |
| Investment Earnings                                          | 5,949     | 5,928.32   | (20.68)        | 99.65%     |  |
| Late Fees/Reconnections                                      | 130,000   | 17,020.00  | (112,980.00)   | 13.09%     |  |
| Other Operating Revenues                                     | 242,332   | 15,312.15  | (227,019.85)   | 6.32%      |  |
| Transfer from W/S Capital Reserve                            | -         | -          | -              | 0.00%      |  |
| Total Revenues                                               | 3,377,537 | 590,318.16 | (2,787,218.84) | 17.48%     |  |
|                                                              |           |            |                |            |  |
| Expenditures:                                                | Budget    | YTD        | Variance       | Percentage |  |
| Water Operations                                             | 1,352,120 | 164,207.40 | 1,187,912.60   | 12.14%     |  |
| Sewer Operations                                             | 889,501   | 138,137.35 | 751,363.65     | 15.53%     |  |
| Smith Drive Regional Pump Station                            | 579,000   | 2,658.02   | 576,341.98     | 0.46%      |  |
| Lagoon                                                       | 70,510    | 4,666.54   | 65,843.46      | 6.62%      |  |
| Debt Service                                                 |           |            |                | 0.00%      |  |
| Principal                                                    | 288,243   | 11,236.91  | 277,006.09     | 3.90%      |  |
| Interest                                                     | 173,163   | 64,032.90  | 109,130.10     | 36.98%     |  |
| Debt Service Reserve                                         | -         | -          | -              | 0.00%      |  |
| Inter-Fund Transfers                                         | 25,000    | -          | 25,000.00      | 0.00%      |  |
| Total Expenditures                                           | 3,377,537 | 384,939.12 | 2,992,597.88   | 11.40%     |  |
| Revenues over Expenditures (Spre                             | ead)>     | 205,379.04 |                |            |  |