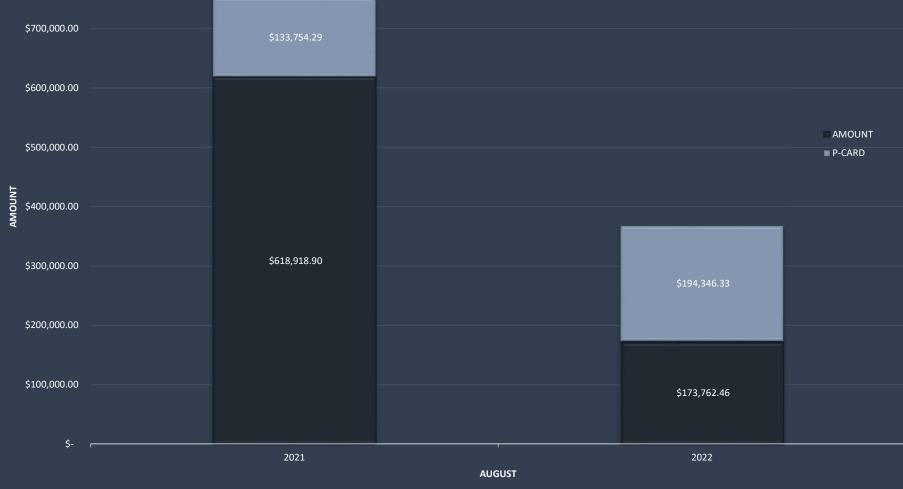

AUGUST 2021 VS AUGUST 2022 EXPENSES

|           | FY 2021 -                        | - 20 | 022                |    |          |    | FY                               | 2( | 022 - 202          | 3  |         | Profit/Loss |                              |    |                   |    |         |
|-----------|----------------------------------|------|--------------------|----|----------|----|----------------------------------|----|--------------------|----|---------|-------------|------------------------------|----|-------------------|----|---------|
|           | Late Fees/<br>connection<br>fees | 4    | Activation<br>Fees | N  | SF fees  |    | Late Fees/<br>connection<br>fees | 4  | Activation<br>Fees | N  | SF fees | Re          | Late/<br>connectio<br>n Fees | A  | ctivation<br>fees | N  | SF fees |
| July      | \$<br>8,820.00                   | \$   | 2,520.00           | \$ | 100.00   | \$ | 8,230.00                         | \$ | 3,500.00           | \$ | 75.00   | \$          | (590.00)                     | \$ | 980.00            | \$ | (25.00) |
| August    | \$<br>9,240.00                   | \$   | 3,400.00           | \$ | 100.00   | \$ | 8,790.00                         | \$ | 3,401.00           | \$ | 50.00   | \$          | (450.00)                     | \$ | 1.00              | \$ | (50.00) |
| September | \$<br>7,809.60                   | \$   | 2,650.00           | \$ | 125.00   |    |                                  |    |                    |    |         | \$          | -                            | \$ | -                 | \$ | -       |
| October   | \$<br>6,850.00                   | \$   | 2,050.00           | \$ | 50.00    |    |                                  |    |                    |    |         | \$          | -                            | \$ | -                 | \$ | -       |
| November  | \$<br>9,720.00                   | \$   | 2,250.00           | \$ | 75.00    |    |                                  |    |                    |    |         | \$          | -                            | \$ | -                 | \$ | -       |
| December  | \$<br>11,980.00                  | \$   | 3,300.00           | \$ | 125.00   |    |                                  |    |                    |    |         | \$          | -                            | \$ | -                 | \$ | -       |
| January   | \$<br>15,940.00                  | \$   | 2,907.00           | \$ | 50.00    |    |                                  |    |                    |    |         | \$          | -                            | \$ | -                 | \$ | -       |
| February  | \$<br>10,190.00                  | \$   | 3,800.00           | \$ | 675.00   |    |                                  |    |                    |    |         | \$          | -                            | \$ | -                 | \$ | -       |
| March     | \$<br>9,460.00                   | \$   | 4,643.00           | \$ | 75.00    |    |                                  |    |                    |    |         | \$          | -                            | \$ | -                 | \$ | -       |
| April     | \$<br>8,250.00                   | \$   | 4,450.00           | \$ | 150.00   |    |                                  |    |                    |    |         | \$          | -                            | \$ | -                 | \$ | -       |
| Мау       | \$<br>8,076.00                   | \$   | 4,250.00           | \$ | 75.00    |    |                                  |    |                    |    |         | \$          | -                            | \$ | -                 | \$ | -       |
| June      | \$<br>5,003.00                   |      | 4,900.00           |    | -        | •  | 1                                |    |                    |    |         | \$          | -                            | \$ | -                 | \$ | -       |
| Subtotal: | \$<br>111,338.60                 | \$   | 41,120.00          | \$ | 1,600.00 | \$ | 17,020.00                        | \$ | 6,901.00           | \$ | 125.00  | \$          | (1,040.00)                   | \$ | 981.00            | \$ | (75.00) |