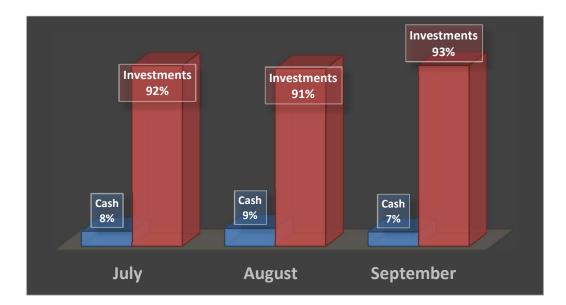

S Act               | 951,194.92    | 1,814,067.92 | 1,817,215.81 |
| HWY 210 Sidewalk Extension     | -             | -            | -            |
| SW Drainage Project            | -             | -            | -            |
| Water & Sewer Fund             | 2,075,184.37  | 2,075,476.04 | 2,079,177.34 |
| NC DEQ Water Line Project      | 84,089.02     | 84,089.02    | 84,234.94    |
| Water & Sewer Capital Resesrve | 276,177.36    | 276,177.36   | 276,656.60   |
| Asset Forfeiture Fund          | 351.55        | 63,387.57    | 63,510.24    |
| SDF (Buy-In Method)            | 607,643.24    | 624,127.24   | 625,210.27   |
| SDF (Incremental Cost Method)  | 5,005.30      | 5,005.30     | 5,394.64     |
| Total Invested Idle Funds>     | 8,327,213.64  | 8,845,285.98 | 8,923,113.51 |