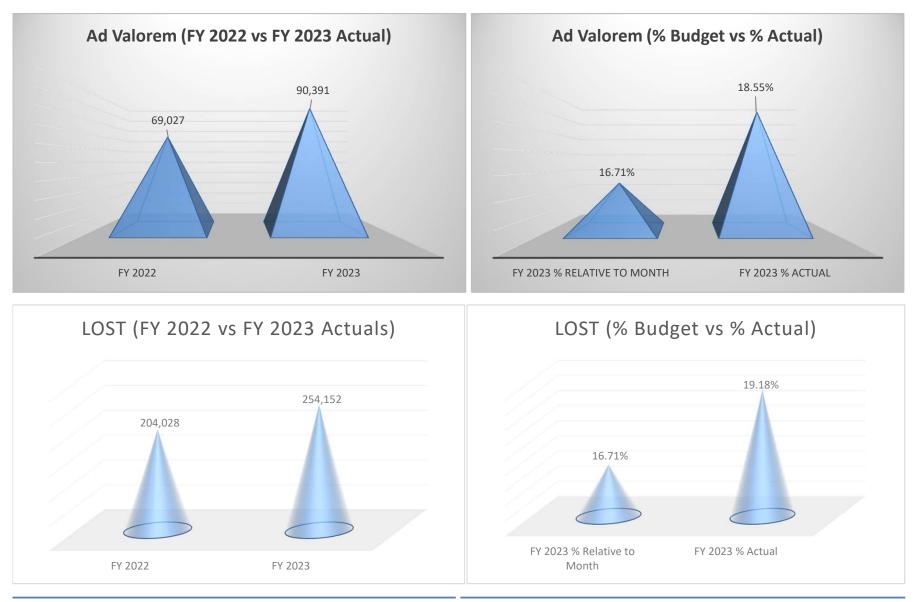

| Budget       | YTD                                                                                                                                                                                                                                              | Variance                                                                                                                                                                                                                                                                                                                               | Percentage                                                                                                                                                                                                                                                                                                                                                                                                                                                                                                                                                      |
|--------------|--------------------------------------------------------------------------------------------------------------------------------------------------------------------------------------------------------------------------------------------------|----------------------------------------------------------------------------------------------------------------------------------------------------------------------------------------------------------------------------------------------------------------------------------------------------------------------------------------|-----------------------------------------------------------------------------------------------------------------------------------------------------------------------------------------------------------------------------------------------------------------------------------------------------------------------------------------------------------------------------------------------------------------------------------------------------------------------------------------------------------------------------------------------------------------|
|              |                                                                                                                                                                                                                                                  |                                                                                                                                                                                                                                                                                                                                        |                                                                                                                                                                                                                                                                                                                                                                                                                                                                                                                                                                 |
|              |                                                                                                                                                                                                                                                  |                                                                                                                                                                                                                                                                                                                                        |                                                                                                                                                                                                                                                                                                                                                                                                                                                                                                                                                                 |
| 3,071,850    | 41,073.32                                                                                                                                                                                                                                        | (3,030,776.68)                                                                                                                                                                                                                                                                                                                         | 1.34                                                                                                                                                                                                                                                                                                                                                                                                                                                                                                                                                            |
| 286,568      | 49,317.29                                                                                                                                                                                                                                        | (237,250.71)                                                                                                                                                                                                                                                                                                                           | 17.21                                                                                                                                                                                                                                                                                                                                                                                                                                                                                                                                                           |
| 1,325,000    | 254,152.20                                                                                                                                                                                                                                       | (1,070,847.80)                                                                                                                                                                                                                                                                                                                         | 19.18                                                                                                                                                                                                                                                                                                                                                                                                                                                                                                                                                           |
| 407,500      | 3,129.77                                                                                                                                                                                                                                         | (404,370.23)                                                                                                                                                                                                                                                                                                                           | 0.77                                                                                                                                                                                                                                                                                                                                                                                                                                                                                                                                                            |
| 100,849      | 38,263.68                                                                                                                                                                                                                                        | (62 <i>,</i> 585.32)                                                                                                                                                                                                                                                                                                                   | 37.94                                                                                                                                                                                                                                                                                                                                                                                                                                                                                                                                                           |
| 619,885      | 114,724.91                                                                                                                                                                                                                                       | (505,160.09)                                                                                                                                                                                                                                                                                                                           | 18.51                                                                                                                                                                                                                                                                                                                                                                                                                                                                                                                                                           |
| 77,254       | 62,577.00                                                                                                                                                                                                                                        | (14,677.00)                                                                                                                                                                                                                                                                                                                            | 81.00                                                                                                                                                                                                                                                                                                                                                                                                                                                                                                                                                           |
| 3,000        | 7,692.67                                                                                                                                                                                                                                         | 4,692.67                                                                                                                                                                                                                                                                                                                               | 256.42                                                                                                                                                                                                                                                                                                                                                                                                                                                                                                                                                          |
| 23,500       | 14,360.92                                                                                                                                                                                                                                        | (9,139.08)                                                                                                                                                                                                                                                                                                                             | 61.11                                                                                                                                                                                                                                                                                                                                                                                                                                                                                                                                                           |
| 679,774      | -                                                                                                                                                                                                                                                | (679,774.00)                                                                                                                                                                                                                                                                                                                           | 0.00                                                                                                                                                                                                                                                                                                                                                                                                                                                                                                                                                            |
| 6,595,180    | 585,291.76                                                                                                                                                                                                                                       | (6,009,888.24)                                                                                                                                                                                                                                                                                                                         | 8.87                                                                                                                                                                                                                                                                                                                                                                                                                                                                                                                                                            |
|              |                                                                                                                                                                                                                                                  |                                                                                                                                                                                                                                                                                                                                        |                                                                                                                                                                                                                                                                                                                                                                                                                                                                                                                                                                 |
| -            |                                                                                                                                                                                                                                                  |                                                                                                                                                                                                                                                                                                                                        | Percentag                                                                                                                                                                                                                                                                                                                                                                                                                                                                                                                                                       |
| -            | •                                                                                                                                                                                                                                                | •                                                                                                                                                                                                                                                                                                                                      | 11.56                                                                                                                                                                                                                                                                                                                                                                                                                                                                                                                                                           |
| 587,439      |                                                                                                                                                                                                                                                  | 378,059.63                                                                                                                                                                                                                                                                                                                             | 35.64                                                                                                                                                                                                                                                                                                                                                                                                                                                                                                                                                           |
| 341,674      | •                                                                                                                                                                                                                                                | 251,330.57                                                                                                                                                                                                                                                                                                                             | 26.44                                                                                                                                                                                                                                                                                                                                                                                                                                                                                                                                                           |
| 1,945,782    | 303,058.12                                                                                                                                                                                                                                       | 1,642,723.88                                                                                                                                                                                                                                                                                                                           | 15.58                                                                                                                                                                                                                                                                                                                                                                                                                                                                                                                                                           |
| 874,467      | 97,368.83                                                                                                                                                                                                                                        | 777,098.17                                                                                                                                                                                                                                                                                                                             | 11.13                                                                                                                                                                                                                                                                                                                                                                                                                                                                                                                                                           |
| 867,200      | 127,305.34                                                                                                                                                                                                                                       | 739,894.66                                                                                                                                                                                                                                                                                                                             | 14.68                                                                                                                                                                                                                                                                                                                                                                                                                                                                                                                                                           |
| 478,073      | 50,575.38                                                                                                                                                                                                                                        | 427,497.62                                                                                                                                                                                                                                                                                                                             | 10.58                                                                                                                                                                                                                                                                                                                                                                                                                                                                                                                                                           |
| 188,757      | 39,296.85                                                                                                                                                                                                                                        | 149,460.15                                                                                                                                                                                                                                                                                                                             | 20.82                                                                                                                                                                                                                                                                                                                                                                                                                                                                                                                                                           |
| 21,000       | 871.65                                                                                                                                                                                                                                           | 20,128.35                                                                                                                                                                                                                                                                                                                              | 4.15                                                                                                                                                                                                                                                                                                                                                                                                                                                                                                                                                            |
|              |                                                                                                                                                                                                                                                  |                                                                                                                                                                                                                                                                                                                                        |                                                                                                                                                                                                                                                                                                                                                                                                                                                                                                                                                                 |
| 5,738.00     | 1,065.15                                                                                                                                                                                                                                         | 4,672.85                                                                                                                                                                                                                                                                                                                               | 18.56                                                                                                                                                                                                                                                                                                                                                                                                                                                                                                                                                           |
| 116,488.00   | 94,570.30                                                                                                                                                                                                                                        | 21,917.70                                                                                                                                                                                                                                                                                                                              | 81.18                                                                                                                                                                                                                                                                                                                                                                                                                                                                                                                                                           |
| 1,095,800.00 | 56,200.81                                                                                                                                                                                                                                        | 1,039,599.19                                                                                                                                                                                                                                                                                                                           | 5.13                                                                                                                                                                                                                                                                                                                                                                                                                                                                                                                                                            |
| 6,595,180    | 1,078,443.19                                                                                                                                                                                                                                     | 5,516,736.81                                                                                                                                                                                                                                                                                                                           | 16.35                                                                                                                                                                                                                                                                                                                                                                                                                                                                                                                                                           |
| _            | 407,500<br>100,849<br>619,885<br>77,254<br>3,000<br>23,500<br>679,774<br>6,595,180<br><b>Budget</b><br>72,762<br>587,439<br>341,674<br>1,945,782<br>874,467<br>867,200<br>478,073<br>188,757<br>21,000<br>5,738.00<br>116,488.00<br>1,095,800.00 | 407,5003,129.77100,84938,263.68619,885114,724.9177,25462,577.003,0007,692.6723,50014,360.92679,774-6,595,180585,291.76BudgetYTD72,7628,407.96587,439209,379.37341,67490,343.431,945,782303,058.12874,46797,368.83867,200127,305.34478,07350,575.38188,75739,296.8521,000871.655,738.001,065.15116,488.0094,570.301,095,800.0056,200.81 | 407,5003,129.77(404,370.23)100,84938,263.68(62,585.32)619,885114,724.91(505,160.09)77,25462,577.00(14,677.00)3,0007,692.674,692.6723,50014,360.92(9,139.08)679,774-(679,774.00)6,595,180585,291.76(6,009,888.24)BudgetYTDVariance72,7628,407.9664,354.04587,439209,379.37378,059.63341,67490,343.43251,330.571,945,782303,058.121,642,723.88874,46797,368.83777,098.17867,200127,305.34739,894.66478,07350,575.38427,497.62188,75739,296.85149,460.1521,000871.6520,128.355,738.001,065.154,672.85116,488.0094,570.3021,917.701,095,800.0056,200.811,039,599.19 |