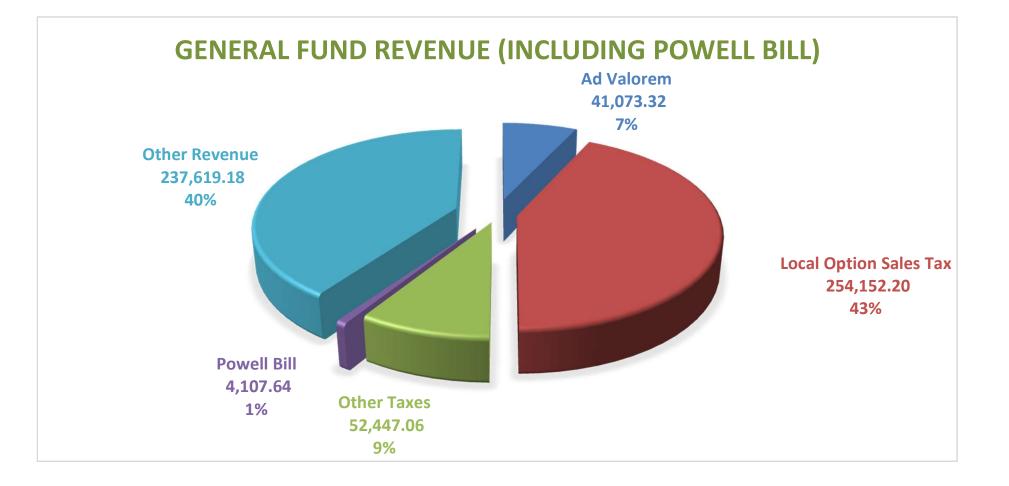

| Budget       | YTD                                                                                                                                                                                                                                              | Variance                                                                                                                                                                                                                                                                                                                               | Percentage                                                                                                                                                                                                                                                                                                                                                                                                                                                                                                                                                      |
|--------------|--------------------------------------------------------------------------------------------------------------------------------------------------------------------------------------------------------------------------------------------------|----------------------------------------------------------------------------------------------------------------------------------------------------------------------------------------------------------------------------------------------------------------------------------------------------------------------------------------|-----------------------------------------------------------------------------------------------------------------------------------------------------------------------------------------------------------------------------------------------------------------------------------------------------------------------------------------------------------------------------------------------------------------------------------------------------------------------------------------------------------------------------------------------------------------|
|              |                                                                                                                                                                                                                                                  |                                                                                                                                                                                                                                                                                                                                        |                                                                                                                                                                                                                                                                                                                                                                                                                                                                                                                                                                 |
|              |                                                                                                                                                                                                                                                  |                                                                                                                                                                                                                                                                                                                                        |                                                                                                                                                                                                                                                                                                                                                                                                                                                                                                                                                                 |
| 3,071,850    | 41,073.32                                                                                                                                                                                                                                        | (3,030,776.68)                                                                                                                                                                                                                                                                                                                         | 1.34                                                                                                                                                                                                                                                                                                                                                                                                                                                                                                                                                            |
| 286,568      | 49,317.29                                                                                                                                                                                                                                        | (237,250.71)                                                                                                                                                                                                                                                                                                                           | 17.21                                                                                                                                                                                                                                                                                                                                                                                                                                                                                                                                                           |
| 1,325,000    | 254,152.20                                                                                                                                                                                                                                       | (1,070,847.80)                                                                                                                                                                                                                                                                                                                         | 19.18                                                                                                                                                                                                                                                                                                                                                                                                                                                                                                                                                           |
| 407,500      | 3,129.77                                                                                                                                                                                                                                         | (404,370.23)                                                                                                                                                                                                                                                                                                                           | 0.77                                                                                                                                                                                                                                                                                                                                                                                                                                                                                                                                                            |
| 100,849      | 38,263.68                                                                                                                                                                                                                                        | (62 <i>,</i> 585.32)                                                                                                                                                                                                                                                                                                                   | 37.94                                                                                                                                                                                                                                                                                                                                                                                                                                                                                                                                                           |
| 619,885      | 114,724.91                                                                                                                                                                                                                                       | (505,160.09)                                                                                                                                                                                                                                                                                                                           | 18.51                                                                                                                                                                                                                                                                                                                                                                                                                                                                                                                                                           |
| 77,254       | 62,577.00                                                                                                                                                                                                                                        | (14,677.00)                                                                                                                                                                                                                                                                                                                            | 81.00                                                                                                                                                                                                                                                                                                                                                                                                                                                                                                                                                           |
| 3,000        | 7,692.67                                                                                                                                                                                                                                         | 4,692.67                                                                                                                                                                                                                                                                                                                               | 256.42                                                                                                                                                                                                                                                                                                                                                                                                                                                                                                                                                          |
| 23,500       | 14,360.92                                                                                                                                                                                                                                        | (9,139.08)                                                                                                                                                                                                                                                                                                                             | 61.11                                                                                                                                                                                                                                                                                                                                                                                                                                                                                                                                                           |
| 679,774      | -                                                                                                                                                                                                                                                | (679,774.00)                                                                                                                                                                                                                                                                                                                           | 0.00                                                                                                                                                                                                                                                                                                                                                                                                                                                                                                                                                            |
| 6,595,180    | 585,291.76                                                                                                                                                                                                                                       | (6,009,888.24)                                                                                                                                                                                                                                                                                                                         | 8.87                                                                                                                                                                                                                                                                                                                                                                                                                                                                                                                                                            |
|              |                                                                                                                                                                                                                                                  |                                                                                                                                                                                                                                                                                                                                        |                                                                                                                                                                                                                                                                                                                                                                                                                                                                                                                                                                 |
| -            |                                                                                                                                                                                                                                                  |                                                                                                                                                                                                                                                                                                                                        | Percentag                                                                                                                                                                                                                                                                                                                                                                                                                                                                                                                                                       |
| -            | •                                                                                                                                                                                                                                                | •                                                                                                                                                                                                                                                                                                                                      | 11.56                                                                                                                                                                                                                                                                                                                                                                                                                                                                                                                                                           |
| 587,439      |                                                                                                                                                                                                                                                  | 378,059.63                                                                                                                                                                                                                                                                                                                             | 35.64                                                                                                                                                                                                                                                                                                                                                                                                                                                                                                                                                           |
| 341,674      | •                                                                                                                                                                                                                                                | 251,330.57                                                                                                                                                                                                                                                                                                                             | 26.44                                                                                                                                                                                                                                                                                                                                                                                                                                                                                                                                                           |
| 1,945,782    | 303,058.12                                                                                                                                                                                                                                       | 1,642,723.88                                                                                                                                                                                                                                                                                                                           | 15.58                                                                                                                                                                                                                                                                                                                                                                                                                                                                                                                                                           |
| 874,467      | 97,368.83                                                                                                                                                                                                                                        | 777,098.17                                                                                                                                                                                                                                                                                                                             | 11.13                                                                                                                                                                                                                                                                                                                                                                                                                                                                                                                                                           |
| 867,200      | 127,305.34                                                                                                                                                                                                                                       | 739,894.66                                                                                                                                                                                                                                                                                                                             | 14.68                                                                                                                                                                                                                                                                                                                                                                                                                                                                                                                                                           |
| 478,073      | 50,575.38                                                                                                                                                                                                                                        | 427,497.62                                                                                                                                                                                                                                                                                                                             | 10.58                                                                                                                                                                                                                                                                                                                                                                                                                                                                                                                                                           |
| 188,757      | 39,296.85                                                                                                                                                                                                                                        | 149,460.15                                                                                                                                                                                                                                                                                                                             | 20.82                                                                                                                                                                                                                                                                                                                                                                                                                                                                                                                                                           |
| 21,000       | 871.65                                                                                                                                                                                                                                           | 20,128.35                                                                                                                                                                                                                                                                                                                              | 4.15                                                                                                                                                                                                                                                                                                                                                                                                                                                                                                                                                            |
|              |                                                                                                                                                                                                                                                  |                                                                                                                                                                                                                                                                                                                                        |                                                                                                                                                                                                                                                                                                                                                                                                                                                                                                                                                                 |
| 5,738.00     | 1,065.15                                                                                                                                                                                                                                         | 4,672.85                                                                                                                                                                                                                                                                                                                               | 18.56                                                                                                                                                                                                                                                                                                                                                                                                                                                                                                                                                           |
| 116,488.00   | 94,570.30                                                                                                                                                                                                                                        | 21,917.70                                                                                                                                                                                                                                                                                                                              | 81.18                                                                                                                                                                                                                                                                                                                                                                                                                                                                                                                                                           |
| 1,095,800.00 | 56,200.81                                                                                                                                                                                                                                        | 1,039,599.19                                                                                                                                                                                                                                                                                                                           | 5.13                                                                                                                                                                                                                                                                                                                                                                                                                                                                                                                                                            |
| 6,595,180    | 1,078,443.19                                                                                                                                                                                                                                     | 5,516,736.81                                                                                                                                                                                                                                                                                                                           | 16.35                                                                                                                                                                                                                                                                                                                                                                                                                                                                                                                                                           |
| _            | 407,500<br>100,849<br>619,885<br>77,254<br>3,000<br>23,500<br>679,774<br>6,595,180<br><b>Budget</b><br>72,762<br>587,439<br>341,674<br>1,945,782<br>874,467<br>867,200<br>478,073<br>188,757<br>21,000<br>5,738.00<br>116,488.00<br>1,095,800.00 | 407,5003,129.77100,84938,263.68619,885114,724.9177,25462,577.003,0007,692.6723,50014,360.92679,774-6,595,180585,291.76BudgetYTD72,7628,407.96587,439209,379.37341,67490,343.431,945,782303,058.12874,46797,368.83867,200127,305.34478,07350,575.38188,75739,296.8521,000871.655,738.001,065.15116,488.0094,570.301,095,800.0056,200.81 | 407,5003,129.77(404,370.23)100,84938,263.68(62,585.32)619,885114,724.91(505,160.09)77,25462,577.00(14,677.00)3,0007,692.674,692.6723,50014,360.92(9,139.08)679,774-(679,774.00)6,595,180585,291.76(6,009,888.24)BudgetYTDVariance72,7628,407.9664,354.04587,439209,379.37378,059.63341,67490,343.43251,330.571,945,782303,058.121,642,723.88874,46797,368.83777,098.17867,200127,305.34739,894.66478,07350,575.38427,497.62188,75739,296.85149,460.1521,000871.6520,128.355,738.001,065.154,672.85116,488.0094,570.3021,917.701,095,800.0056,200.811,039,599.19 |