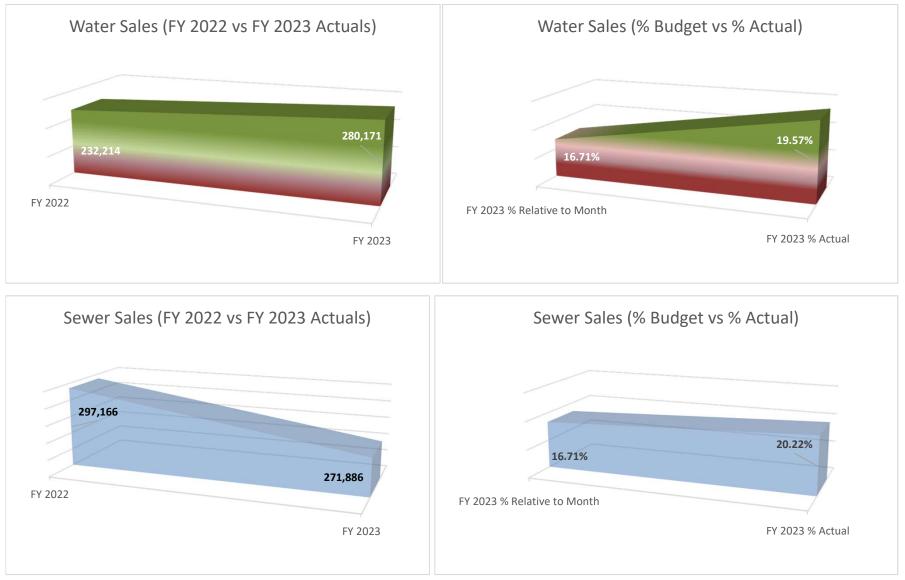

| Statement of Revenues & Expenditures (as of August 31, 2022) |           |            |                |            |  |
|--------------------------------------------------------------|-----------|------------|----------------|------------|--|
| Water & Sewer Fund                                           |           |            |                |            |  |
|                                                              | Budget    | YTD        | Variance       | Percentage |  |
| Revenues:                                                    |           |            |                |            |  |
| Water Sales                                                  | 1,490,453 | 280,171.23 | (1,210,281.77) | 18.80%     |  |
| Sewer Sales                                                  | 1,508,803 | 271,886.46 | (1,236,916.54) | 18.02%     |  |
| Investment Earnings                                          | 5,949     | 5,928.32   | (20.68)        | 99.65%     |  |
| Late Fees/Reconnections                                      | 130,000   | 17,020.00  | (112,980.00)   | 13.09%     |  |
| Other Operating Revenues                                     | 242,332   | 15,312.15  | (227,019.85)   | 6.32%      |  |
| Transfer from W/S Capital Reserve                            | -         | -          | -              | 0.00%      |  |
| Total Revenues                                               | 3,377,537 | 590,318.16 | (2,787,218.84) | 17.48%     |  |
|                                                              |           |            |                |            |  |
| Expenditures:                                                | Budget    | YTD        | Variance       | Percentage |  |
| Water Operations                                             | 1,352,120 | 164,207.40 | 1,187,912.60   | 12.14%     |  |
| Sewer Operations                                             | 889,501   | 138,137.35 | 751,363.65     | 15.53%     |  |
| Smith Drive Regional Pump Station                            | 579,000   | 2,658.02   | 576,341.98     | 0.46%      |  |
| Lagoon                                                       | 70,510    | 4,666.54   | 65,843.46      | 6.62%      |  |
| Debt Service                                                 |           |            |                | 0.00%      |  |
| Principal                                                    | 288,243   | 11,236.91  | 277,006.09     | 3.90%      |  |
| Interest                                                     | 173,163   | 64,032.90  | 109,130.10     | 36.98%     |  |
| Debt Service Reserve                                         | -         | -          | -              | 0.00%      |  |
| Inter-Fund Transfers                                         | 25,000    | -          | 25,000.00      | 0.00%      |  |
| Total Expenditures                                           | 3,377,537 | 384,939.12 | 2,992,597.88   | 11.40%     |  |
| Revenues over Expenditures (Spre                             | ead)>     | 205,379.04 |                |            |  |