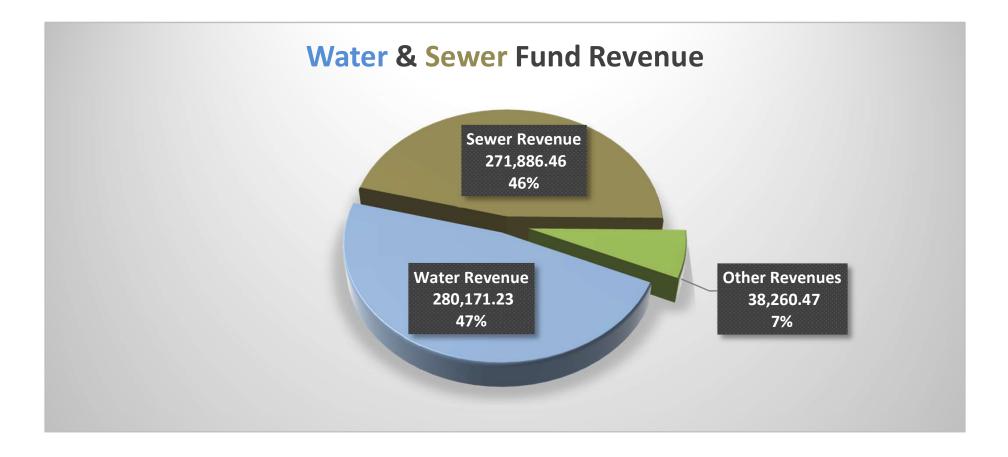

| Statement of Revenues & Expenditures (as of August 31, 2022) |           |            |                |            |  |
|--------------------------------------------------------------|-----------|------------|----------------|------------|--|
| Water & Sewer Fund                                           |           |            |                |            |  |
|                                                              | Budget    | YTD        | Variance       | Percentage |  |
| Revenues:                                                    |           |            |                |            |  |
| Water Sales                                                  | 1,490,453 | 280,171.23 | (1,210,281.77) | 18.80%     |  |
| Sewer Sales                                                  | 1,508,803 | 271,886.46 | (1,236,916.54) | 18.02%     |  |
| Investment Earnings                                          | 5,949     | 5,928.32   | (20.68)        | 99.65%     |  |
| Late Fees/Reconnections                                      | 130,000   | 17,020.00  | (112,980.00)   | 13.09%     |  |
| Other Operating Revenues                                     | 242,332   | 15,312.15  | (227,019.85)   | 6.32%      |  |
| Transfer from W/S Capital Reserve                            | -         | -          | -              | 0.00%      |  |
| Total Revenues                                               | 3,377,537 | 590,318.16 | (2,787,218.84) | 17.48%     |  |
|                                                              |           |            |                |            |  |
| Expenditures:                                                | Budget    | YTD        | Variance       | Percentage |  |
| Water Operations                                             | 1,352,120 | 164,207.40 | 1,187,912.60   | 12.14%     |  |
| Sewer Operations                                             | 889,501   | 138,137.35 | 751,363.65     | 15.53%     |  |
| Smith Drive Regional Pump Station                            | 579,000   | 2,658.02   | 576,341.98     | 0.46%      |  |
| Lagoon                                                       | 70,510    | 4,666.54   | 65,843.46      | 6.62%      |  |
| Debt Service                                                 |           |            |                | 0.00%      |  |
| Principal                                                    | 288,243   | 11,236.91  | 277,006.09     | 3.90%      |  |
| Interest                                                     | 173,163   | 64,032.90  | 109,130.10     | 36.98%     |  |
| Debt Service Reserve                                         | -         | -          | -              | 0.00%      |  |
| Inter-Fund Transfers                                         | 25,000    | -          | 25,000.00      | 0.00%      |  |
| Total Expenditures                                           | 3,377,537 | 384,939.12 | 2,992,597.88   | 11.40%     |  |
| Revenues over Expenditures (Spre                             | ead)>     | 205,379.04 |                |            |  |