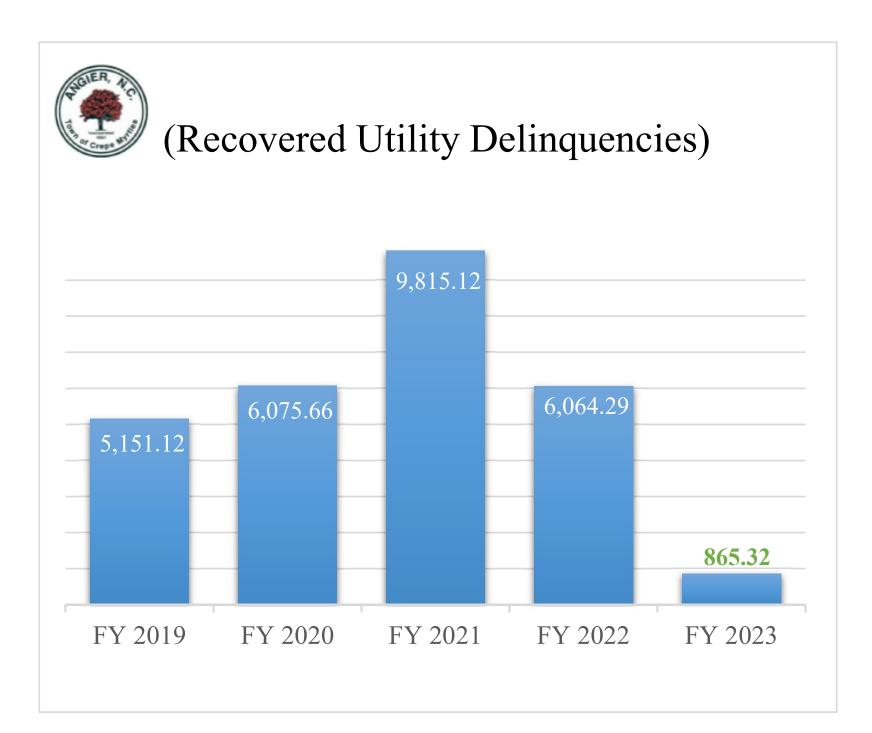

| 779,026.95 | \$ | 846,278.60 | \$ | 923,341.22 | \$ | 1,057,615.46 | \$<br>1,353,188.94 | \$<br>388,821.88 |
| Increase/(D<br>ecrease)<br>Previous |    |            |    |            |    |            |     |            |    |            |    |            |    |              |                    |                  |
| FY                                  | \$ | 40,092.89  | \$ | 49,851.93  | \$ | 123,788.90 | \$  | 40,354.01  | \$ | 67,251.65  | \$ | 77,062.62  | \$ | 134,274.24   | \$<br>270,347.57   | \$<br>50,124.02  |
| % Growth                            |    | 7.64%      | )  | 8.82%      |    | 20.13%     |     | 5.46%      |    | 8.63%      |    | 9.11%      |    | 14.54%       | 27.95%             | 24.57%           |



AUGUST 2021 VS AUGUST 2022 EXPENSES

























|           | FY 2021 -                        | - 20 | 022                |    |          |    | FY                               | 2( | 022 - 202          | 3  |         | Profit/Loss |                              |    |                   |    |         |
|-----------|----------------------------------|------|--------------------|----|----------|----|----------------------------------|----|--------------------|----|---------|-------------|------------------------------|----|-------------------|----|---------|
|           | Late Fees/<br>connection<br>fees | 4    | Activation<br>Fees | N  | SF fees  |    | Late Fees/<br>connection<br>fees | 4  | Activation<br>Fees | N  | SF fees | Re          | Late/<br>connectio<br>n Fees | A  | ctivation<br>fees | N  | SF fees |
| July      | \$<br