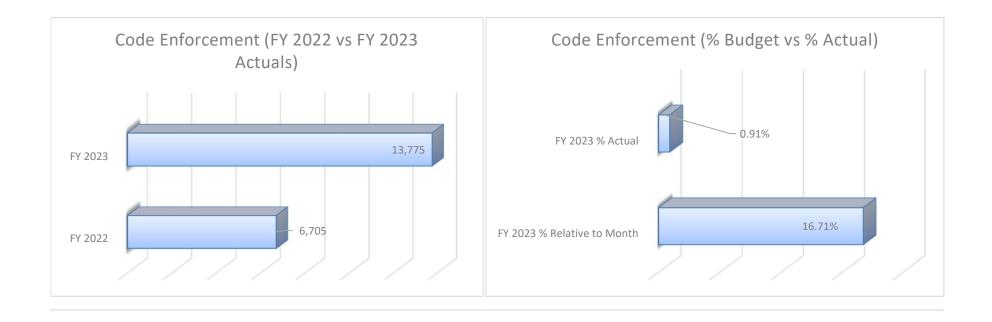

| Budget       | YTD                                                                                                                                                                                                                                              | Variance                                                                                                                                                                                                                                                                                                                               | Percentage                                                                                                                                                                                                                                                                                                                                                                                                                                                                                                                                                      |
|--------------|--------------------------------------------------------------------------------------------------------------------------------------------------------------------------------------------------------------------------------------------------|----------------------------------------------------------------------------------------------------------------------------------------------------------------------------------------------------------------------------------------------------------------------------------------------------------------------------------------|-----------------------------------------------------------------------------------------------------------------------------------------------------------------------------------------------------------------------------------------------------------------------------------------------------------------------------------------------------------------------------------------------------------------------------------------------------------------------------------------------------------------------------------------------------------------|
|              |                                                                                                                                                                                                                                                  |                                                                                                                                                                                                                                                                                                                                        |                                                                                                                                                                                                                                                                                                                                                                                                                                                                                                                                                                 |
|              |                                                                                                                                                                                                                                                  |                                                                                                                                                                                                                                                                                                                                        |                                                                                                                                                                                                                                                                                                                                                                                                                                                                                                                                                                 |
| 3,071,850    | 41,073.32                                                                                                                                                                                                                                        | (3,030,776.68)                                                                                                                                                                                                                                                                                                                         | 1.34                                                                                                                                                                                                                                                                                                                                                                                                                                                                                                                                                            |
| 286,568      | 49,317.29                                                                                                                                                                                                                                        | (237,250.71)                                                                                                                                                                                                                                                                                                                           | 17.21                                                                                                                                                                                                                                                                                                                                                                                                                                                                                                                                                           |
| 1,325,000    | 254,152.20                                                                                                                                                                                                                                       | (1,070,847.80)                                                                                                                                                                                                                                                                                                                         | 19.18                                                                                                                                                                                                                                                                                                                                                                                                                                                                                                                                                           |
| 407,500      | 3,129.77                                                                                                                                                                                                                                         | (404,370.23)                                                                                                                                                                                                                                                                                                                           | 0.77                                                                                                                                                                                                                                                                                                                                                                                                                                                                                                                                                            |
| 100,849      | 38,263.68                                                                                                                                                                                                                                        | (62 <i>,</i> 585.32)                                                                                                                                                                                                                                                                                                                   | 37.94                                                                                                                                                                                                                                                                                                                                                                                                                                                                                                                                                           |
| 619,885      | 114,724.91                                                                                                                                                                                                                                       | (505,160.09)                                                                                                                                                                                                                                                                                                                           | 18.51                                                                                                                                                                                                                                                                                                                                                                                                                                                                                                                                                           |
| 77,254       | 62,577.00                                                                                                                                                                                                                                        | (14,677.00)                                                                                                                                                                                                                                                                                                                            | 81.00                                                                                                                                                                                                                                                                                                                                                                                                                                                                                                                                                           |
| 3,000        | 7,692.67                                                                                                                                                                                                                                         | 4,692.67                                                                                                                                                                                                                                                                                                                               | 256.42                                                                                                                                                                                                                                                                                                                                                                                                                                                                                                                                                          |
| 23,500       | 14,360.92                                                                                                                                                                                                                                        | (9,139.08)                                                                                                                                                                                                                                                                                                                             | 61.11                                                                                                                                                                                                                                                                                                                                                                                                                                                                                                                                                           |
| 679,774      | -                                                                                                                                                                                                                                                | (679,774.00)                                                                                                                                                                                                                                                                                                                           | 0.00                                                                                                                                                                                                                                                                                                                                                                                                                                                                                                                                                            |
| 6,595,180    | 585,291.76                                                                                                                                                                                                                                       | (6,009,888.24)                                                                                                                                                                                                                                                                                                                         | 8.87                                                                                                                                                                                                                                                                                                                                                                                                                                                                                                                                                            |
|              |                                                                                                                                                                                                                                                  |                                                                                                                                                                                                                                                                                                                                        |                                                                                                                                                                                                                                                                                                                                                                                                                                                                                                                                                                 |
| -            |                                                                                                                                                                                                                                                  |                                                                                                                                                                                                                                                                                                                                        | Percentag                                                                                                                                                                                                                                                                                                                                                                                                                                                                                                                                                       |
| -            | •                                                                                                                                                                                                                                                | •                                                                                                                                                                                                                                                                                                                                      | 11.56                                                                                                                                                                                                                                                                                                                                                                                                                                                                                                                                                           |
| 587,439      |                                                                                                                                                                                                                                                  | 378,059.63                                                                                                                                                                                                                                                                                                                             | 35.64                                                                                                                                                                                                                                                                                                                                                                                                                                                                                                                                                           |
| 341,674      | •                                                                                                                                                                                                                                                | 251,330.57                                                                                                                                                                                                                                                                                                                             | 26.44                                                                                                                                                                                                                                                                                                                                                                                                                                                                                                                                                           |
| 1,945,782    | 303,058.12                                                                                                                                                                                                                                       | 1,642,723.88                                                                                                                                                                                                                                                                                                                           | 15.58                                                                                                                                                                                                                                                                                                                                                                                                                                                                                                                                                           |
| 874,467      | 97,368.83                                                                                                                                                                                                                                        | 777,098.17                                                                                                                                                                                                                                                                                                                             | 11.13                                                                                                                                                                                                                                                                                                                                                                                                                                                                                                                                                           |
| 867,200      | 127,305.34                                                                                                                                                                                                                                       | 739,894.66                                                                                                                                                                                                                                                                                                                             | 14.68                                                                                                                                                                                                                                                                                                                                                                                                                                                                                                                                                           |
| 478,073      | 50,575.38                                                                                                                                                                                                                                        | 427,497.62                                                                                                                                                                                                                                                                                                                             | 10.58                                                                                                                                                                                                                                                                                                                                                                                                                                                                                                                                                           |
| 188,757      | 39,296.85                                                                                                                                                                                                                                        | 149,460.15                                                                                                                                                                                                                                                                                                                             | 20.82                                                                                                                                                                                                                                                                                                                                                                                                                                                                                                                                                           |
| 21,000       | 871.65                                                                                                                                                                                                                                           | 20,128.35                                                                                                                                                                                                                                                                                                                              | 4.15                                                                                                                                                                                                                                                                                                                                                                                                                                                                                                                                                            |
|              |                                                                                                                                                                                                                                                  |                                                                                                                                                                                                                                                                                                                                        |                                                                                                                                                                                                                                                                                                                                                                                                                                                                                                                                                                 |
| 5,738.00     | 1,065.15                                                                                                                                                                                                                                         | 4,672.85                                                                                                                                                                                                                                                                                                                               | 18.56                                                                                                                                                                                                                                                                                                                                                                                                                                                                                                                                                           |
| 116,488.00   | 94,570.30                                                                                                                                                                                                                                        | 21,917.70                                                                                                                                                                                                                                                                                                                              | 81.18                                                                                                                                                                                                                                                                                                                                                                                                                                                                                                                                                           |
| 1,095,800.00 | 56,200.81                                                                                                                                                                                                                                        | 1,039,599.19                                                                                                                                                                                                                                                                                                                           | 5.13                                                                                                                                                                                                                                                                                                                                                                                                                                                                                                                                                            |
| 6,595,180    | 1,078,443.19                                                                                                                                                                                                                                     | 5,516,736.81                                                                                                                                                                                                                                                                                                                           | 16.35                                                                                                                                                                                                                                                                                                                                                                                                                                                                                                                                                           |
| _            | 407,500<br>100,849<br>619,885<br>77,254<br>3,000<br>23,500<br>679,774<br>6,595,180<br><b>Budget</b><br>72,762<br>587,439<br>341,674<br>1,945,782<br>874,467<br>867,200<br>478,073<br>188,757<br>21,000<br>5,738.00<br>116,488.00<br>1,095,800.00 | 407,5003,129.77100,84938,263.68619,885114,724.9177,25462,577.003,0007,692.6723,50014,360.92679,774-6,595,180585,291.76BudgetYTD72,7628,407.96587,439209,379.37341,67490,343.431,945,782303,058.12874,46797,368.83867,200127,305.34478,07350,575.38188,75739,296.8521,000871.655,738.001,065.15116,488.0094,570.301,095,800.0056,200.81 | 407,5003,129.77(404,370.23)100,84938,263.68(62,585.32)619,885114,724.91(505,160.09)77,25462,577.00(14,677.00)3,0007,692.674,692.6723,50014,360.92(9,139.08)679,774-(679,774.00)6,595,180585,291.76(6,009,888.24)BudgetYTDVariance72,7628,407.9664,354.04587,439209,379.37378,059.63341,67490,343.43251,330.571,945,782303,058.121,642,723.88874,46797,368.83777,098.17867,200127,305.34739,894.66478,07350,575.38427,497.62188,75739,296.85149,460.1521,000871.6520,128.355,738.001,065.154,672.85116,488.0094,570.3021,917.701,095,800.0056,200.811,039,599.19 |