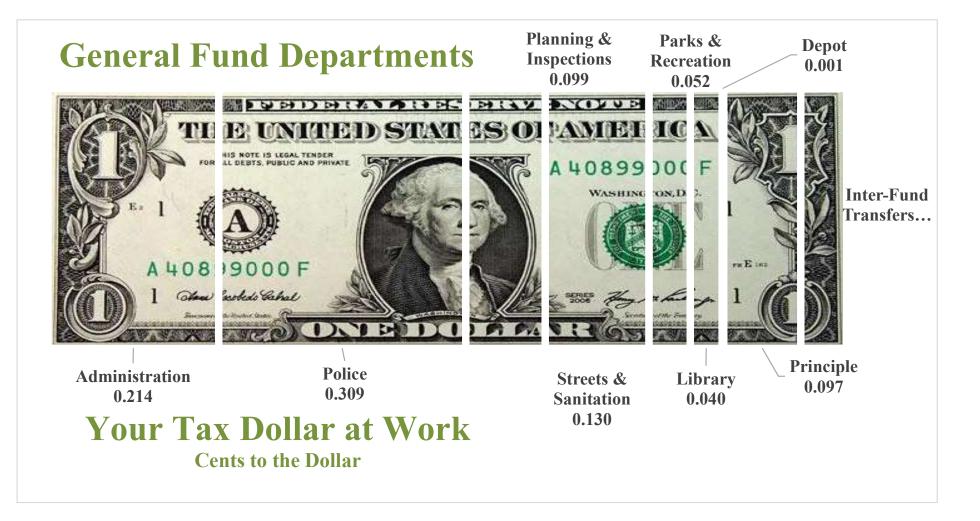

| Budget       | YTD                                                                                                                                                                                                                                              | Variance                                                                                                                                                                                                                                                                                                                               | Percentage                                                                                                                                                                                                                                                                                                                                                                                                                                                                                                                                                      |
|--------------|--------------------------------------------------------------------------------------------------------------------------------------------------------------------------------------------------------------------------------------------------|----------------------------------------------------------------------------------------------------------------------------------------------------------------------------------------------------------------------------------------------------------------------------------------------------------------------------------------|-----------------------------------------------------------------------------------------------------------------------------------------------------------------------------------------------------------------------------------------------------------------------------------------------------------------------------------------------------------------------------------------------------------------------------------------------------------------------------------------------------------------------------------------------------------------|
|              |                                                                                                                                                                                                                                                  |                                                                                                                                                                                                                                                                                                                                        |                                                                                                                                                                                                                                                                                                                                                                                                                                                                                                                                                                 |
|              |                                                                                                                                                                                                                                                  |                                                                                                                                                                                                                                                                                                                                        |                                                                                                                                                                                                                                                                                                                                                                                                                                                                                                                                                                 |
| 3,071,850    | 41,073.32                                                                                                                                                                                                                                        | (3,030,776.68)                                                                                                                                                                                                                                                                                                                         | 1.34                                                                                                                                                                                                                                                                                                                                                                                                                                                                                                                                                            |
| 286,568      | 49,317.29                                                                                                                                                                                                                                        | (237,250.71)                                                                                                                                                                                                                                                                                                                           | 17.21                                                                                                                                                                                                                                                                                                                                                                                                                                                                                                                                                           |
| 1,325,000    | 254,152.20                                                                                                                                                                                                                                       | (1,070,847.80)                                                                                                                                                                                                                                                                                                                         | 19.18                                                                                                                                                                                                                                                                                                                                                                                                                                                                                                                                                           |
| 407,500      | 3,129.77                                                                                                                                                                                                                                         | (404,370.23)                                                                                                                                                                                                                                                                                                                           | 0.77                                                                                                                                                                                                                                                                                                                                                                                                                                                                                                                                                            |
| 100,849      | 38,263.68                                                                                                                                                                                                                                        | (62 <i>,</i> 585.32)                                                                                                                                                                                                                                                                                                                   | 37.94                                                                                                                                                                                                                                                                                                                                                                                                                                                                                                                                                           |
| 619,885      | 114,724.91                                                                                                                                                                                                                                       | (505,160.09)                                                                                                                                                                                                                                                                                                                           | 18.51                                                                                                                                                                                                                                                                                                                                                                                                                                                                                                                                                           |
| 77,254       | 62,577.00                                                                                                                                                                                                                                        | (14,677.00)                                                                                                                                                                                                                                                                                                                            | 81.00                                                                                                                                                                                                                                                                                                                                                                                                                                                                                                                                                           |
| 3,000        | 7,692.67                                                                                                                                                                                                                                         | 4,692.67                                                                                                                                                                                                                                                                                                                               | 256.42                                                                                                                                                                                                                                                                                                                                                                                                                                                                                                                                                          |
| 23,500       | 14,360.92                                                                                                                                                                                                                                        | (9,139.08)                                                                                                                                                                                                                                                                                                                             | 61.11                                                                                                                                                                                                                                                                                                                                                                                                                                                                                                                                                           |
| 679,774      | -                                                                                                                                                                                                                                                | (679,774.00)                                                                                                                                                                                                                                                                                                                           | 0.00                                                                                                                                                                                                                                                                                                                                                                                                                                                                                                                                                            |
| 6,595,180    | 585,291.76                                                                                                                                                                                                                                       | (6,009,888.24)                                                                                                                                                                                                                                                                                                                         | 8.87                                                                                                                                                                                                                                                                                                                                                                                                                                                                                                                                                            |
|              |                                                                                                                                                                                                                                                  |                                                                                                                                                                                                                                                                                                                                        |                                                                                                                                                                                                                                                                                                                                                                                                                                                                                                                                                                 |
| -            |                                                                                                                                                                                                                                                  |                                                                                                                                                                                                                                                                                                                                        | Percentag                                                                                                                                                                                                                                                                                                                                                                                                                                                                                                                                                       |
| -            | •                                                                                                                                                                                                                                                | •                                                                                                                                                                                                                                                                                                                                      | 11.56                                                                                                                                                                                                                                                                                                                                                                                                                                                                                                                                                           |
| 587,439      |                                                                                                                                                                                                                                                  | 378,059.63                                                                                                                                                                                                                                                                                                                             | 35.64                                                                                                                                                                                                                                                                                                                                                                                                                                                                                                                                                           |
| 341,674      | •                                                                                                                                                                                                                                                | 251,330.57                                                                                                                                                                                                                                                                                                                             | 26.44                                                                                                                                                                                                                                                                                                                                                                                                                                                                                                                                                           |
| 1,945,782    | 303,058.12                                                                                                                                                                                                                                       | 1,642,723.88                                                                                                                                                                                                                                                                                                                           | 15.58                                                                                                                                                                                                                                                                                                                                                                                                                                                                                                                                                           |
| 874,467      | 97,368.83                                                                                                                                                                                                                                        | 777,098.17                                                                                                                                                                                                                                                                                                                             | 11.13                                                                                                                                                                                                                                                                                                                                                                                                                                                                                                                                                           |
| 867,200      | 127,305.34                                                                                                                                                                                                                                       | 739,894.66                                                                                                                                                                                                                                                                                                                             | 14.68                                                                                                                                                                                                                                                                                                                                                                                                                                                                                                                                                           |
| 478,073      | 50,575.38                                                                                                                                                                                                                                        | 427,497.62                                                                                                                                                                                                                                                                                                                             | 10.58                                                                                                                                                                                                                                                                                                                                                                                                                                                                                                                                                           |
| 188,757      | 39,296.85                                                                                                                                                                                                                                        | 149,460.15                                                                                                                                                                                                                                                                                                                             | 20.82                                                                                                                                                                                                                                                                                                                                                                                                                                                                                                                                                           |
| 21,000       | 871.65                                                                                                                                                                                                                                           | 20,128.35                                                                                                                                                                                                                                                                                                                              | 4.15                                                                                                                                                                                                                                                                                                                                                                                                                                                                                                                                                            |
|              |                                                                                                                                                                                                                                                  |                                                                                                                                                                                                                                                                                                                                        |                                                                                                                                                                                                                                                                                                                                                                                                                                                                                                                                                                 |
| 5,738.00     | 1,065.15                                                                                                                                                                                                                                         | 4,672.85                                                                                                                                                                                                                                                                                                                               | 18.56                                                                                                                                                                                                                                                                                                                                                                                                                                                                                                                                                           |
| 116,488.00   | 94,570.30                                                                                                                                                                                                                                        | 21,917.70                                                                                                                                                                                                                                                                                                                              | 81.18                                                                                                                                                                                                                                                                                                                                                                                                                                                                                                                                                           |
| 1,095,800.00 | 56,200.81                                                                                                                                                                                                                                        | 1,039,599.19                                                                                                                                                                                                                                                                                                                           | 5.13                                                                                                                                                                                                                                                                                                                                                                                                                                                                                                                                                            |
| 6,595,180    | 1,078,443.19                                                                                                                                                                                                                                     | 5,516,736.81                                                                                                                                                                                                                                                                                                                           | 16.35                                                                                                                                                                                                                                                                                                                                                                                                                                                                                                                                                           |
| _            | 407,500<br>100,849<br>619,885<br>77,254<br>3,000<br>23,500<br>679,774<br>6,595,180<br><b>Budget</b><br>72,762<br>587,439<br>341,674<br>1,945,782<br>874,467<br>867,200<br>478,073<br>188,757<br>21,000<br>5,738.00<br>116,488.00<br>1,095,800.00 | 407,5003,129.77100,84938,263.68619,885114,724.9177,25462,577.003,0007,692.6723,50014,360.92679,774-6,595,180585,291.76BudgetYTD72,7628,407.96587,439209,379.37341,67490,343.431,945,782303,058.12874,46797,368.83867,200127,305.34478,07350,575.38188,75739,296.8521,000871.655,738.001,065.15116,488.0094,570.301,095,800.0056,200.81 | 407,5003,129.77(404,370.23)100,84938,263.68(62,585.32)619,885114,724.91(505,160.09)77,25462,577.00(14,677.00)3,0007,692.674,692.6723,50014,360.92(9,139.08)679,774-(679,774.00)6,595,180585,291.76(6,009,888.24)BudgetYTDVariance72,7628,407.9664,354.04587,439209,379.37378,059.63341,67490,343.43251,330.571,945,782303,058.121,642,723.88874,46797,368.83777,098.17867,200127,305.34739,894.66478,07350,575.38427,497.62188,75739,296.85149,460.1521,000871.6520,128.355,738.001,065.154,672.85116,488.0094,570.3021,917.701,095,800.0056,200.811,039,599.19 |