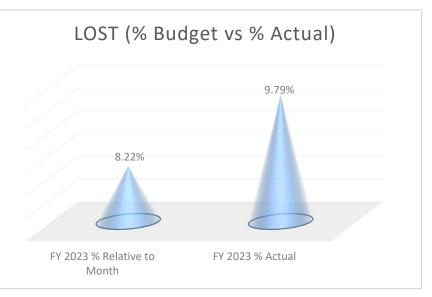

| Statement of Revenue                                                                                                                                                                    | es & Expenditu                                                                                       | ares (as of Ju                                                                        | aly 31, 2022)                                                                                                            |                                                                         |
|-----------------------------------------------------------------------------------------------------------------------------------------------------------------------------------------|------------------------------------------------------------------------------------------------------|---------------------------------------------------------------------------------------|--------------------------------------------------------------------------------------------------------------------------|-------------------------------------------------------------------------|
|                                                                                                                                                                                         | General Fund                                                                                         |                                                                                       |                                                                                                                          |                                                                         |
|                                                                                                                                                                                         | Budget                                                                                               | YTD                                                                                   | Variance                                                                                                                 | Percentage                                                              |
| Revenues:                                                                                                                                                                               |                                                                                                      |                                                                                       |                                                                                                                          |                                                                         |
| Ad Valorem Taxes                                                                                                                                                                        | 3,071,850                                                                                            | 2,580.61                                                                              | (3,069,269.39)                                                                                                           | 0.08%                                                                   |
| Motor Vehicle Tax                                                                                                                                                                       | 286,568                                                                                              | 22,480.08                                                                             | (264,087.92)                                                                                                             | 7.84%                                                                   |
| Local Option Sales Tax                                                                                                                                                                  | 1,325,000                                                                                            | 129,678.23                                                                            | (1,195,321.77)                                                                                                           | 9.79%                                                                   |
| Other Taxes                                                                                                                                                                             | 407,500                                                                                              | 996.38                                                                                | (406,503.62)                                                                                                             | 0.24%                                                                   |
| Restricted Intergovernmental                                                                                                                                                            | 100,849                                                                                              | 32,587.87                                                                             | (68,261.13)                                                                                                              | 32.31%                                                                  |
| Permits and Fees                                                                                                                                                                        | 619,885                                                                                              | 54,496.10                                                                             | (565,388.90)                                                                                                             | 8.79%                                                                   |
| Recreation Department Fees                                                                                                                                                              | 77,254                                                                                               | 38,002.00                                                                             | (39,252.00)                                                                                                              | 49.19%                                                                  |
| Investment Earnings                                                                                                                                                                     | 3,000                                                                                                | 3,230.10                                                                              | 230.10                                                                                                                   | 107.67%                                                                 |
| Other General Revenues                                                                                                                                                                  | 23,500                                                                                               | 10,240.89                                                                             | (13,259.11)                                                                                                              | 43.58%                                                                  |
| Fund Balance Appropriated                                                                                                                                                               | 679,774                                                                                              | -                                                                                     | (679,774.00)                                                                                                             | 0.00%                                                                   |
| Total Revenues                                                                                                                                                                          | 6,595,180                                                                                            | 294,292.26                                                                            | (6,300,887.74)                                                                                                           | 4.46%                                                                   |
|                                                                                                                                                                                         |                                                                                                      |                                                                                       |                                                                                                                          |                                                                         |
| Expenditures:                                                                                                                                                                           | Budget                                                                                               | YTD                                                                                   | Variance                                                                                                                 | Percentage                                                              |
| Governing Body                                                                                                                                                                          | 72,762                                                                                               | 6,283.57                                                                              | 66,478.43                                                                                                                | 8.64%                                                                   |
| Administration                                                                                                                                                                          | 587,439                                                                                              | 180,112.31                                                                            | 407,326.69                                                                                                               | 30.66%                                                                  |
|                                                                                                                                                                                         | 307,433                                                                                              |                                                                                       | 407,320.03                                                                                                               | 30.0070                                                                 |
| Finance                                                                                                                                                                                 | 341,674                                                                                              | 22,501.90                                                                             | 319,172.10                                                                                                               | 6.59%                                                                   |
| Finance<br>Police Department                                                                                                                                                            | •                                                                                                    | · ·                                                                                   | •                                                                                                                        |                                                                         |
|                                                                                                                                                                                         | 341,674                                                                                              | 22,501.90                                                                             | 319,172.10                                                                                                               | 6.59%                                                                   |
| Police Department                                                                                                                                                                       | 341,674<br>1,945,782                                                                                 | 22,501.90<br>187,651.20                                                               | 319,172.10<br>1,758,130.80                                                                                               | 6.59%<br>9.64%                                                          |
| Police Department Planning & Inspections Department                                                                                                                                     | 341,674<br>1,945,782<br>874,467                                                                      | 22,501.90<br>187,651.20<br>68,820.44                                                  | 319,172.10<br>1,758,130.80<br>805,646.56                                                                                 | 6.59%<br>9.64%<br>7.87%                                                 |
| Police Department Planning & Inspections Department Streets & Sanitation Department                                                                                                     | 341,674<br>1,945,782<br>874,467<br>867,200                                                           | 22,501.90<br>187,651.20<br>68,820.44<br>47,452.81                                     | 319,172.10<br>1,758,130.80<br>805,646.56<br>819,747.19                                                                   | 6.59%<br>9.64%<br>7.87%<br>5.47%                                        |
| Police Department Planning & Inspections Department Streets & Sanitation Department Parks & Recreation Department                                                                       | 341,674<br>1,945,782<br>874,467<br>867,200<br>478,073                                                | 22,501.90<br>187,651.20<br>68,820.44<br>47,452.81<br>26,147.82                        | 319,172.10<br>1,758,130.80<br>805,646.56<br>819,747.19<br>451,925.18                                                     | 6.59%<br>9.64%<br>7.87%<br>5.47%<br>5.47%                               |
| Police Department Planning & Inspections Department Streets & Sanitation Department Parks & Recreation Department Library Department                                                    | 341,674<br>1,945,782<br>874,467<br>867,200<br>478,073<br>188,757                                     | 22,501.90<br>187,651.20<br>68,820.44<br>47,452.81<br>26,147.82<br>20,561.18           | 319,172.10<br>1,758,130.80<br>805,646.56<br>819,747.19<br>451,925.18<br>168,195.82                                       | 6.59%<br>9.64%<br>7.87%<br>5.47%<br>5.47%<br>10.89%                     |
| Police Department Planning & Inspections Department Streets & Sanitation Department Parks & Recreation Department Library Department Depot                                              | 341,674<br>1,945,782<br>874,467<br>867,200<br>478,073<br>188,757                                     | 22,501.90<br>187,651.20<br>68,820.44<br>47,452.81<br>26,147.82<br>20,561.18           | 319,172.10<br>1,758,130.80<br>805,646.56<br>819,747.19<br>451,925.18<br>168,195.82                                       | 6.59%<br>9.64%<br>7.87%<br>5.47%<br>5.47%<br>10.89%                     |
| Police Department Planning & Inspections Department Streets & Sanitation Department Parks & Recreation Department Library Department Depot Debt Service Obligations:                    | 341,674<br>1,945,782<br>874,467<br>867,200<br>478,073<br>188,757<br>21,000                           | 22,501.90<br>187,651.20<br>68,820.44<br>47,452.81<br>26,147.82<br>20,561.18<br>197.59 | 319,172.10<br>1,758,130.80<br>805,646.56<br>819,747.19<br>451,925.18<br>168,195.82<br>20,802.41                          | 6.59%<br>9.64%<br>7.87%<br>5.47%<br>5.47%<br>10.89%<br>0.94%            |
| Police Department Planning & Inspections Department Streets & Sanitation Department Parks & Recreation Department Library Department Depot Debt Service Obligations: Interest           | 341,674<br>1,945,782<br>874,467<br>867,200<br>478,073<br>188,757<br>21,000                           | 22,501.90<br>187,651.20<br>68,820.44<br>47,452.81<br>26,147.82<br>20,561.18<br>197.59 | 319,172.10<br>1,758,130.80<br>805,646.56<br>819,747.19<br>451,925.18<br>168,195.82<br>20,802.41<br>4,672.85              | 6.59%<br>9.64%<br>7.87%<br>5.47%<br>5.47%<br>10.89%<br>0.94%            |
| Police Department Planning & Inspections Department Streets & Sanitation Department Parks & Recreation Department Library Department Depot Debt Service Obligations: Interest Principle | 341,674<br>1,945,782<br>874,467<br>867,200<br>478,073<br>188,757<br>21,000<br>5,738.00<br>116,488.00 | 22,501.90<br>187,651.20<br>68,820.44<br>47,452.81<br>26,147.82<br>20,561.18<br>197.59 | 319,172.10<br>1,758,130.80<br>805,646.56<br>819,747.19<br>451,925.18<br>168,195.82<br>20,802.41<br>4,672.85<br>21,917.70 | 6.59%<br>9.64%<br>7.87%<br>5.47%<br>10.89%<br>0.94%<br>18.56%<br>81.18% |