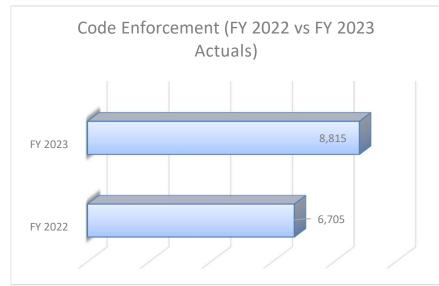

| Statement of Revenue                                                                                                                                                                    | es & Expenditu                                                                                       | ares (as of Ju                                                                        | aly 31, 2022)                                                                                                            |                                                                         |
|-----------------------------------------------------------------------------------------------------------------------------------------------------------------------------------------|------------------------------------------------------------------------------------------------------|---------------------------------------------------------------------------------------|--------------------------------------------------------------------------------------------------------------------------|-------------------------------------------------------------------------|
|                                                                                                                                                                                         | General Fund                                                                                         |                                                                                       |                                                                                                                          |                                                                         |
|                                                                                                                                                                                         | Budget                                                                                               | YTD                                                                                   | Variance                                                                                                                 | Percentage                                                              |
| Revenues:                                                                                                                                                                               |                                                                                                      |                                                                                       |                                                                                                                          |                                                                         |
| Ad Valorem Taxes                                                                                                                                                                        | 3,071,850                                                                                            | 2,580.61                                                                              | (3,069,269.39)                                                                                                           | 0.08%                                                                   |
| Motor Vehicle Tax                                                                                                                                                                       | 286,568                                                                                              | 22,480.08                                                                             | (264,087.92)                                                                                                             | 7.84%                                                                   |
| Local Option Sales Tax                                                                                                                                                                  | 1,325,000                                                                                            | 129,678.23                                                                            | (1,195,321.77)                                                                                                           | 9.79%                                                                   |
| Other Taxes                                                                                                                                                                             | 407,500                                                                                              | 996.38                                                                                | (406,503.62)                                                                                                             | 0.24%                                                                   |
| Restricted Intergovernmental                                                                                                                                                            | 100,849                                                                                              | 32,587.87                                                                             | (68,261.13)                                                                                                              | 32.31%                                                                  |
| Permits and Fees                                                                                                                                                                        | 619,885                                                                                              | 54,496.10                                                                             | (565,388.90)                                                                                                             | 8.79%                                                                   |
| Recreation Department Fees                                                                                                                                                              | 77,254                                                                                               | 38,002.00                                                                             | (39,252.00)                                                                                                              | 49.19%                                                                  |
| Investment Earnings                                                                                                                                                                     | 3,000                                                                                                | 3,230.10                                                                              | 230.10                                                                                                                   | 107.67%                                                                 |
| Other General Revenues                                                                                                                                                                  | 23,500                                                                                               | 10,240.89                                                                             | (13,259.11)                                                                                                              | 43.58%                                                                  |
| Fund Balance Appropriated                                                                                                                                                               | 679,774                                                                                              | -                                                                                     | (679,774.00)                                                                                                             | 0.00%                                                                   |
| Total Revenues                                                                                                                                                                          | 6,595,180                                                                                            | 294,292.26                                                                            | (6,300,887.74)                                                                                                           | 4.46%                                                                   |
|                                                                                                                                                                                         |                                                                                                      |                                                                                       |                                                                                                                          |                                                                         |
| Expenditures:                                                                                                                                                                           | Budget                                                                                               | YTD                                                                                   | Variance                                                                                                                 | Percentage                                                              |
| Governing Body                                                                                                                                                                          | 72,762                                                                                               | 6,283.57                                                                              | 66,478.43                                                                                                                | 8.64%                                                                   |
| Administration                                                                                                                                                                          | 587,439                                                                                              | 180,112.31                                                                            | 407,326.69                                                                                                               | 30.66%                                                                  |
|                                                                                                                                                                                         | 307,433                                                                                              |                                                                                       | 407,320.03                                                                                                               | 30.0070                                                                 |
| Finance                                                                                                                                                                                 | 341,674                                                                                              | 22,501.90                                                                             | 319,172.10                                                                                                               | 6.59%                                                                   |
| Finance<br>Police Department                                                                                                                                                            | •                                                                                                    | · ·                                                                                   | •                                                                                                                        |                                                                         |
|                                                                                                                                                                                         | 341,674                                                                                              | 22,501.90                                                                             | 319,172.10                                                                                                               | 6.59%                                                                   |
| Police Department                                                                                                                                                                       | 341,674<br>1,945,782                                                                                 | 22,501.90<br>187,651.20                                                               | 319,172.10<br>1,758,130.80                                                                                               | 6.59%<br>9.64%                                                          |
| Police Department Planning & Inspections Department                                                                                                                                     | 341,674<br>1,945,782<br>874,467                                                                      | 22,501.90<br>187,651.20<br>68,820.44                                                  | 319,172.10<br>1,758,130.80<br>805,646.56                                                                                 | 6.59%<br>9.64%<br>7.87%                                                 |
| Police Department Planning & Inspections Department Streets & Sanitation Department                                                                                                     | 341,674<br>1,945,782<br>874,467<br>867,200                                                           | 22,501.90<br>187,651.20<br>68,820.44<br>47,452.81                                     | 319,172.10<br>1,758,130.80<br>805,646.56<br>819,747.19                                                                   | 6.59%<br>9.64%<br>7.87%<br>5.47%                                        |
| Police Department Planning & Inspections Department Streets & Sanitation Department Parks & Recreation Department                                                                       | 341,674<br>1,945,782<br>874,467<br>867,200<br>478,073                                                | 22,501.90<br>187,651.20<br>68,820.44<br>47,452.81<br>26,147.82                        | 319,172.10<br>1,758,130.80<br>805,646.56<br>819,747.19<br>451,925.18                                                     | 6.59%<br>9.64%<br>7.87%<br>5.47%<br>5.47%                               |
| Police Department Planning & Inspections Department Streets & Sanitation Department Parks & Recreation Department Library Department                                                    | 341,674<br>1,945,782<br>874,467<br>867,200<br>478,073<br>188,757                                     | 22,501.90<br>187,651.20<br>68,820.44<br>47,452.81<br>26,147.82<br>20,561.18           | 319,172.10<br>1,758,130.80<br>805,646.56<br>819,747.19<br>451,925.18<br>168,195.82                                       | 6.59%<br>9.64%<br>7.87%<br>5.47%<br>5.47%<br>10.89%                     |
| Police Department Planning & Inspections Department Streets & Sanitation Department Parks & Recreation Department Library Department Depot                                              | 341,674<br>1,945,782<br>874,467<br>867,200<br>478,073<br>188,757                                     | 22,501.90<br>187,651.20<br>68,820.44<br>47,452.81<br>26,147.82<br>20,561.18           | 319,172.10<br>1,758,130.80<br>805,646.56<br>819,747.19<br>451,925.18<br>168,195.82                                       | 6.59%<br>9.64%<br>7.87%<br>5.47%<br>5.47%<br>10.89%                     |
| Police Department Planning & Inspections Department Streets & Sanitation Department Parks & Recreation Department Library Department Depot Debt Service Obligations:                    | 341,674<br>1,945,782<br>874,467<br>867,200<br>478,073<br>188,757<br>21,000                           | 22,501.90<br>187,651.20<br>68,820.44<br>47,452.81<br>26,147.82<br>20,561.18<br>197.59 | 319,172.10<br>1,758,130.80<br>805,646.56<br>819,747.19<br>451,925.18<br>168,195.82<br>20,802.41                          | 6.59%<br>9.64%<br>7.87%<br>5.47%<br>5.47%<br>10.89%<br>0.94%            |
| Police Department Planning & Inspections Department Streets & Sanitation Department Parks & Recreation Department Library Department Depot Debt Service Obligations: Interest           | 341,674<br>1,945,782<br>874,467<br>867,200<br>478,073<br>188,757<br>21,000                           | 22,501.90<br>187,651.20<br>68,820.44<br>47,452.81<br>26,147.82<br>20,561.18<br>197.59 | 319,172.10<br>1,758,130.80<br>805,646.56<br>819,747.19<br>451,925.18<br>168,195.82<br>20,802.41<br>4,672.85              | 6.59%<br>9.64%<br>7.87%<br>5.47%<br>5.47%<br>10.89%<br>0.94%            |
| Police Department Planning & Inspections Department Streets & Sanitation Department Parks & Recreation Department Library Department Depot Debt Service Obligations: Interest Principle | 341,674<br>1,945,782<br>874,467<br>867,200<br>478,073<br>188,757<br>21,000<br>5,738.00<br>116,488.00 | 22,501.90<br>187,651.20<br>68,820.44<br>47,452.81<br>26,147.82<br>20,561.18<br>197.59 | 319,172.10<br>1,758,130.80<br>805,646.56<br>819,747.19<br>451,925.18<br>168,195.82<br>20,802.41<br>4,672.85<br>21,917.70 | 6.59%<br>9.64%<br>7.87%<br>5.47%<br>10.89%<br>0.94%<br>18.56%<br>81.18% |