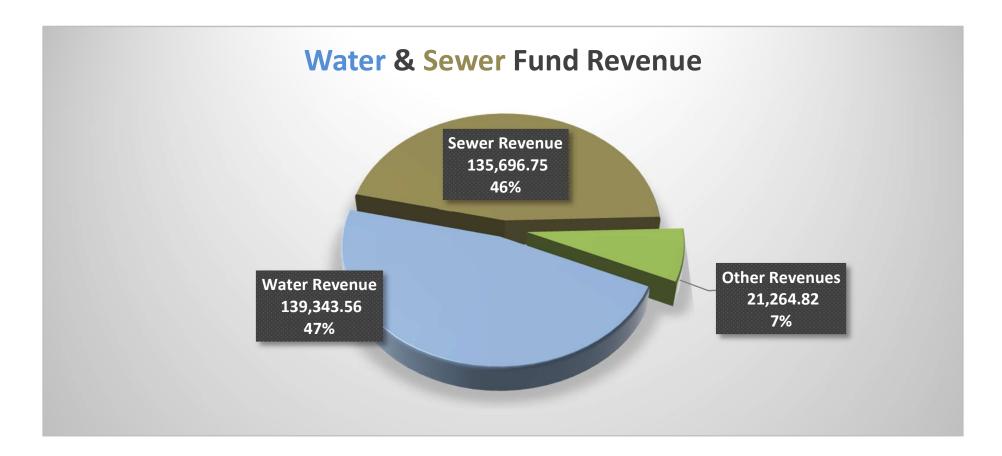

| Statement of Revenues & Expenditures (as of July 31, 2022) |           |            |                |            |
|------------------------------------------------------------|-----------|------------|----------------|------------|
| Water & Sewer Fund                                         |           |            |                |            |
|                                                            | Budget    | YTD        | Variance       | Percentage |
| Revenues:                                                  |           |            |                |            |
| Water Sales                                                | 1,490,453 | 139,343.56 | (1,351,109.44) | 9.35%      |
| Sewer Sales                                                | 1,508,803 | 135,696.75 | (1,373,106.25) | 8.99%      |
| Investment Earnings                                        | 5,949     | 2,326.82   | (3,622.18)     | 39.11%     |
| Late Fees/Reconnections                                    | 130,000   | 8,230.00   | (121,770.00)   | 6.33%      |
| Other Operating Revenues                                   | 242,332   | 10,708.00  | (231,624.00)   | 4.42%      |
| Transfer from W/S Capital Reserve                          | -         | -          | -              | 0.00%      |
| Total Revenues                                             | 3,377,537 | 296,305.13 | (3,081,231.87) | 8.77%      |
|                                                            |           |            |                |            |
| Expenditures:                                              | Budget    | YTD        | Variance       | Percentage |
| Water Operations                                           | 1,352,120 | 53,988.02  | 1,298,131.98   | 3.99%      |
| Sewer Operations                                           | 889,501   | 53,705.61  | 835,795.39     | 6.04%      |
| Smith Drive Regional Pump Station                          | 579,000   | 1,658.29   | 577,341.71     | 0.29%      |
| Lagoon                                                     | 70,510    | 1,708.29   | 68,801.71      | 2.42%      |
| Debt Service                                               |           |            |                | 0.00%      |
| Principal                                                  | 288,243   | 11,236.91  | 277,006.09     | 3.90%      |
| Interest                                                   | 173,163   | 1,065.15   | 172,097.85     | 0.62%      |
| Debt Service Reserve                                       | -         | -          | -              | 0.00%      |
| Inter-Fund Transfers                                       | 25,000    | -          | 25,000.00      | 0.00%      |
| Total Expenditures                                         | 3,377,537 | 123,362.27 | 3,254,174.73   | 3.65%      |
| Revenues over Expenditures (Spr                            | read)>    | 172,942.86 |                |            |