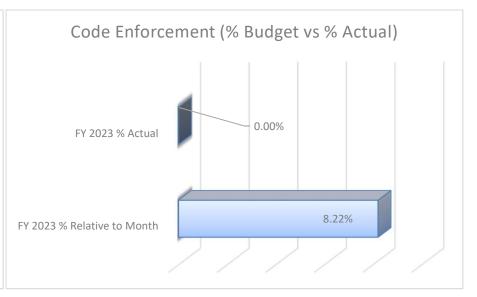

| Statement of Revenue                                                                                                                                                                    | es & Expenditu                                                                                       | ares (as of Ju                                                                        | aly 31, 2022)                                                                                                            |                                                                         |
|-----------------------------------------------------------------------------------------------------------------------------------------------------------------------------------------|------------------------------------------------------------------------------------------------------|---------------------------------------------------------------------------------------|--------------------------------------------------------------------------------------------------------------------------|-------------------------------------------------------------------------|
|                                                                                                                                                                                         | General Fund                                                                                         |                                                                                       |                                                                                                                          |                                                                         |
|                                                                                                                                                                                         | Budget                                                                                               | YTD                                                                                   | Variance                                                                                                                 | Percentage                                                              |
| Revenues:                                                                                                                                                                               |                                                                                                      |                                                                                       |                                                                                                                          |                                                                         |
| Ad Valorem Taxes                                                                                                                                                                        | 3,071,850                                                                                            | 2,580.61                                                                              | (3,069,269.39)                                                                                                           | 0.08%                                                                   |
| Motor Vehicle Tax                                                                                                                                                                       | 286,568                                                                                              | 22,480.08                                                                             | (264,087.92)                                                                                                             | 7.84%                                                                   |
| Local Option Sales Tax                                                                                                                                                                  | 1,325,000                                                                                            | 129,678.23                                                                            | (1,195,321.77)                                                                                                           | 9.79%                                                                   |
| Other Taxes                                                                                                                                                                             | 407,500                                                                                              | 996.38                                                                                | (406,503.62)                                                                                                             | 0.24%                                                                   |
| Restricted Intergovernmental                                                                                                                                                            | 100,849                                                                                              | 32,587.87                                                                             | (68,261.13)                                                                                                              | 32.31%                                                                  |
| Permits and Fees                                                                                                                                                                        | 619,885                                                                                              | 54,496.10                                                                             | (565,388.90)                                                                                                             | 8.79%                                                                   |
| Recreation Department Fees                                                                                                                                                              | 77,254                                                                                               | 38,002.00                                                                             | (39,252.00)                                                                                                              | 49.19%                                                                  |
| Investment Earnings                                                                                                                                                                     | 3,000                                                                                                | 3,230.10                                                                              | 230.10                                                                                                                   | 107.67%                                                                 |
| Other General Revenues                                                                                                                                                                  | 23,500                                                                                               | 10,240.89                                                                             | (13,259.11)                                                                                                              | 43.58%                                                                  |
| Fund Balance Appropriated                                                                                                                                                               | 679,774                                                                                              | -                                                                                     | (679,774.00)                                                                                                             | 0.00%                                                                   |
| Total Revenues                                                                                                                                                                          | 6,595,180                                                                                            | 294,292.26                                                                            | (6,300,887.74)                                                                                                           | 4.46%                                                                   |
|                                                                                                                                                                                         |                                                                                                      |                                                                                       |                                                                                                                          |                                                                         |
| Expenditures:                                                                                                                                                                           | Budget                                                                                               | YTD                                                                                   | Variance                                                                                                                 | Percentage                                                              |
| Governing Body                                                                                                                                                                          | 72,762                                                                                               | 6,283.57                                                                              | 66,478.43                                                                                                                | 8.64%                                                                   |
| Administration                                                                                                                                                                          | 587,439                                                                                              | 180,112.31                                                                            | 407,326.69                                                                                                               | 30.66%                                                                  |
|                                                                                                                                                                                         | 307,433                                                                                              |                                                                                       | 407,320.03                                                                                                               | 30.0070                                                                 |
| Finance                                                                                                                                                                                 | 341,674                                                                                              | 22,501.90                                                                             | 319,172.10                                                                                                               | 6.59%                                                                   |
| Finance<br>Police Department                                                                                                                                                            | •                                                                                                    | · ·                                                                                   | •                                                                                                                        |                                                                         |
|                                                                                                                                                                                         | 341,674                                                                                              | 22,501.90                                                                             | 319,172.10                                                                                                               | 6.59%                                                                   |
| Police Department                                                                                                                                                                       | 341,674<br>1,945,782                                                                                 | 22,501.90<br>187,651.20                                                               | 319,172.10<br>1,758,130.80                                                                                               | 6.59%<br>9.64%                                                          |
| Police Department Planning & Inspections Department                                                                                                                                     | 341,674<br>1,945,782<br>874,467                                                                      | 22,501.90<br>187,651.20<br>68,820.44                                                  | 319,172.10<br>1,758,130.80<br>805,646.56                                                                                 | 6.59%<br>9.64%<br>7.87%                                                 |
| Police Department Planning & Inspections Department Streets & Sanitation Department                                                                                                     | 341,674<br>1,945,782<br>874,467<br>867,200                                                           | 22,501.90<br>187,651.20<br>68,820.44<br>47,452.81                                     | 319,172.10<br>1,758,130.80<br>805,646.56<br>819,747.19                                                                   | 6.59%<br>9.64%<br>7.87%<br>5.47%                                        |
| Police Department Planning & Inspections Department Streets & Sanitation Department Parks & Recreation Department                                                                       | 341,674<br>1,945,782<br>874,467<br>867,200<br>478,073                                                | 22,501.90<br>187,651.20<br>68,820.44<br>47,452.81<br>26,147.82                        | 319,172.10<br>1,758,130.80<br>805,646.56<br>819,747.19<br>451,925.18                                                     | 6.59%<br>9.64%<br>7.87%<br>5.47%<br>5.47%                               |
| Police Department Planning & Inspections Department Streets & Sanitation Department Parks & Recreation Department Library Department                                                    | 341,674<br>1,945,782<br>874,467<br>867,200<br>478,073<br>188,757                                     | 22,501.90<br>187,651.20<br>68,820.44<br>47,452.81<br>26,147.82<br>20,561.18           | 319,172.10<br>1,758,130.80<br>805,646.56<br>819,747.19<br>451,925.18<br>168,195.82                                       | 6.59%<br>9.64%<br>7.87%<br>5.47%<br>5.47%<br>10.89%                     |
| Police Department Planning & Inspections Department Streets & Sanitation Department Parks & Recreation Department Library Department Depot                                              | 341,674<br>1,945,782<br>874,467<br>867,200<br>478,073<br>188,757                                     | 22,501.90<br>187,651.20<br>68,820.44<br>47,452.81<br>26,147.82<br>20,561.18           | 319,172.10<br>1,758,130.80<br>805,646.56<br>819,747.19<br>451,925.18<br>168,195.82                                       | 6.59%<br>9.64%<br>7.87%<br>5.47%<br>5.47%<br>10.89%                     |
| Police Department Planning & Inspections Department Streets & Sanitation Department Parks & Recreation Department Library Department Depot Debt Service Obligations:                    | 341,674<br>1,945,782<br>874,467<br>867,200<br>478,073<br>188,757<br>21,000                           | 22,501.90<br>187,651.20<br>68,820.44<br>47,452.81<br>26,147.82<br>20,561.18<br>197.59 | 319,172.10<br>1,758,130.80<br>805,646.56<br>819,747.19<br>451,925.18<br>168,195.82<br>20,802.41                          | 6.59%<br>9.64%<br>7.87%<br>5.47%<br>5.47%<br>10.89%<br>0.94%            |
| Police Department Planning & Inspections Department Streets & Sanitation Department Parks & Recreation Department Library Department Depot Debt Service Obligations: Interest           | 341,674<br>1,945,782<br>874,467<br>867,200<br>478,073<br>188,757<br>21,000                           | 22,501.90<br>187,651.20<br>68,820.44<br>47,452.81<br>26,147.82<br>20,561.18<br>197.59 | 319,172.10<br>1,758,130.80<br>805,646.56<br>819,747.19<br>451,925.18<br>168,195.82<br>20,802.41<br>4,672.85              | 6.59%<br>9.64%<br>7.87%<br>5.47%<br>5.47%<br>10.89%<br>0.94%            |
| Police Department Planning & Inspections Department Streets & Sanitation Department Parks & Recreation Department Library Department Depot Debt Service Obligations: Interest Principle | 341,674<br>1,945,782<br>874,467<br>867,200<br>478,073<br>188,757<br>21,000<br>5,738.00<br>116,488.00 | 22,501.90<br>187,651.20<br>68,820.44<br>47,452.81<br>26,147.82<br>20,561.18<br>197.59 | 319,172.10<br>1,758,130.80<br>805,646.56<br>819,747.19<br>451,925.18<br>168,195.82<br>20,802.41<br>4,672.85<br>21,917.70 | 6.59%<br>9.64%<br>7.87%<br>5.47%<br>10.89%<br>0.94%<br>18.56%<br>81.18% |