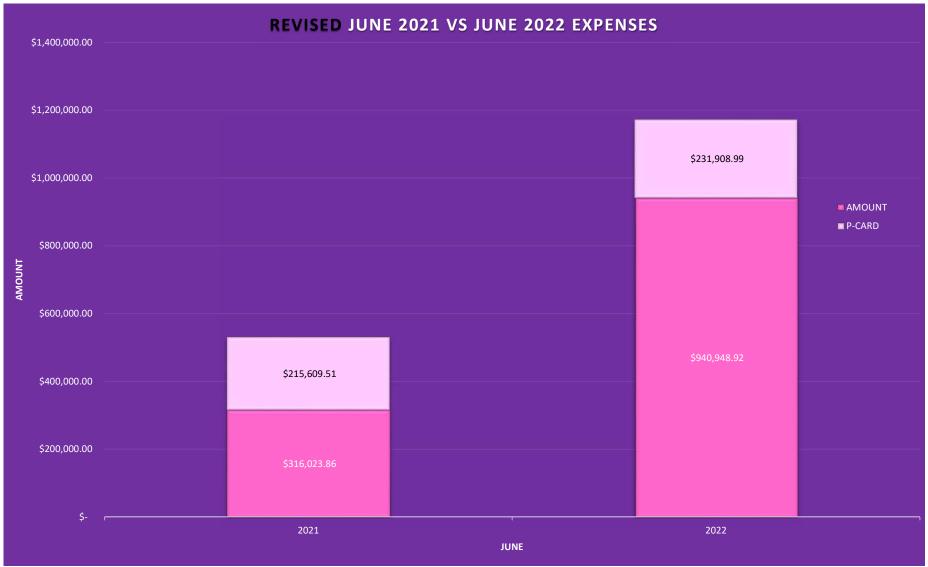

\$         | 738,672.94 | \$  | 779,026.95 | \$ | 846,278.60 | \$  | 923,341.22 | \$ | 1,057,615.46 | \$<br>1,353,188.94 | \$<br>254,152.20 |
| Increase/(D<br>ecrease)<br>Previous |    |            |    |            |            |            |     |            |    |            |     |            |    |              |                    |                  |
| FY                                  | \$ | 40,092.89  | \$ | 49,851.93  | \$         | 123,788.90 | \$  | 40,354.01  | \$ | 67,251.65  | \$  | 77,062.62  | \$ | 134,274.24   | \$<br>270,347.57   | \$<br>50,124.02  |
| % Growth                            |    | 7.64%      |    | 8.82%      |            | 20.13%     |     | 5.46%      |    | 8.63%      |     | 9.11%      |    | 14.54%       | 27.95%             | 24.57%           |











































|           | FY 2021 -                        | 20 | 022                |             |          | FY                              | 20 | 022 - 202          | 3  |         | P                                | ro | fit/Loss          |    |         |
|-----------|----------------------------------|----|--------------------|-------------|----------|---------------------------------|----|--------------------|----|---------|----------------------------------|----|-------------------|----|---------|
|           | Late Fees/<br>connection<br>fees | Δ  | Activation<br>Fees | N           | SF fees  | ate Fees/<br>connection<br>fees | Å  | Activation<br>Fees | N: | SF fees | <br>Late/<br>connectio<br>n Fees | Ad | ctivation<br>fees | N: | SF fees |
| July