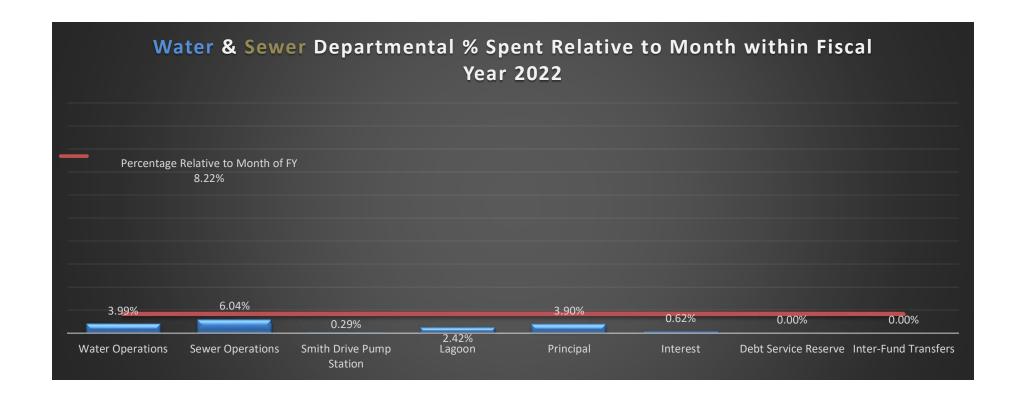

| Statement of Revenues & Expenditures (as of July 31, 2022) |           |            |                |            |
|------------------------------------------------------------|-----------|------------|----------------|------------|
| Water & Sewer Fund                                         |           |            |                |            |
|                                                            | Budget    | YTD        | Variance       | Percentage |
| Revenues:                                                  |           |            |                |            |
| Water Sales                                                | 1,490,453 | 139,343.56 | (1,351,109.44) | 9.35%      |
| Sewer Sales                                                | 1,508,803 | 135,696.75 | (1,373,106.25) | 8.99%      |
| Investment Earnings                                        | 5,949     | 2,326.82   | (3,622.18)     | 39.11%     |
| Late Fees/Reconnections                                    | 130,000   | 8,230.00   | (121,770.00)   | 6.33%      |
| Other Operating Revenues                                   | 242,332   | 10,708.00  | (231,624.00)   | 4.42%      |
| Transfer from W/S Capital Reserve                          | -         | -          | -              | 0.00%      |
| Total Revenues                                             | 3,377,537 | 296,305.13 | (3,081,231.87) | 8.77%      |
|                                                            |           |            |                |            |
| Expenditures:                                              | Budget    | YTD        | Variance       | Percentage |
| Water Operations                                           | 1,352,120 | 53,988.02  | 1,298,131.98   | 3.99%      |
| Sewer Operations                                           | 889,501   | 53,705.61  | 835,795.39     | 6.04%      |
| Smith Drive Regional Pump Station                          | 579,000   | 1,658.29   | 577,341.71     | 0.29%      |
| Lagoon                                                     | 70,510    | 1,708.29   | 68,801.71      | 2.42%      |
| Debt Service                                               |           |            |                | 0.00%      |
| Principal                                                  | 288,243   | 11,236.91  | 277,006.09     | 3.90%      |
| Interest                                                   | 173,163   | 1,065.15   | 172,097.85     | 0.62%      |
| Debt Service Reserve                                       | -         | -          | -              | 0.00%      |
| Inter-Fund Transfers                                       | 25,000    | -          | 25,000.00      | 0.00%      |
| Total Expenditures                                         | 3,377,537 | 123,362.27 | 3,254,174.73   | 3.65%      |
| Revenues over Expenditures (Spr                            | read)>    | 172,942.86 |                |            |