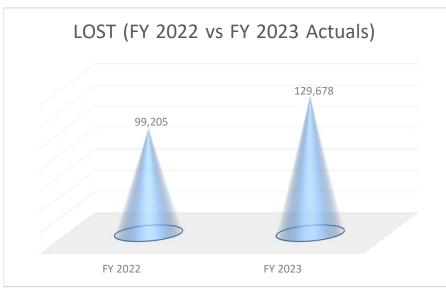

## Town of Angier September 2022 Financial Report

|                                     |    |            |    | S          | <b>4</b> I | ES ANI     | ) I | USE TA     | X  | ANALY      | 'SI | IS FY's 2  | 20 | 15-2023      |                    |                  |
|-------------------------------------|----|------------|----|------------|------------|------------|-----|------------|----|------------|-----|------------|----|--------------|--------------------|------------------|
|                                     | FY | 2014-15    | FY | 2015-16    | FY         | 2016-17    | FY  | 2017-18    | FY | 2018-19    | FY  | 2019-20    |    | FY 2020-21   | FY 2021-22         | FY 2022-23       |
| JULY                                | \$ | 45,037.32  | \$ | 50,244.39  | \$         | 56,084.29  | \$  | 66,869.58  | \$ | 65,195.40  | \$  | 77,370.47  | \$ | 73,777.08    | \$<br>99,205.03    | \$<br>129,678.23 |
| AUGUST                              | \$ | 45,670.51  | \$ | 49,930.99  | \$         | 55,557.40  | \$  | 61,087.65  | \$ | 72,533.17  | \$  | 76,455.85  | \$ | 83,580.63    | \$<br>104,823.15   | \$<br>124,473.97 |
| SEPT                                | \$ | 52,446.12  | \$ | 55,797.12  | \$         | 67,886.26  | \$  | 66,601.23  | \$ | 73,538.08  | \$  | 82,101.99  | \$ | 95,415.88    | \$<br>114,026.62   |                  |
| OCT                                 | \$ | 43,269.18  | \$ | 53,165.24  | \$         | 52,701.25  | \$  | 61,370.24  | \$ | 58,542.31  | \$  | 76,940.98  | \$ | 90,420.40    | \$<br>105,684.08   |                  |
| NOV                                 | \$ | 50,359.42  | \$ | 43,719.03  | \$         | 60,488.28  | \$  | 65,335.23  | \$ | 66,991.57  | \$  | 76,243.84  | \$ | 84,738.69    | \$<br>106,173.65   |                  |
| DEC                                 | \$ | 39,041.39  | \$ | 51,358.88  | \$         | 62,670.74  | \$  | 67,374.14  | \$ | 69,018.88  | \$  | 76,768.83  | \$ | 82,731.52    | \$<br>115,478.70   |                  |
| JAN                                 | \$ | 49,563.38  | \$ | 48,985.49  | \$         | 60,488.28  | \$  | 59,520.04  | \$ | 71,875.13  | \$  | 79,174.71  | \$ | 85,773.42    | \$<br>117,637.65   |                  |
| FEB                                 | \$ | 46,618.33  | \$ | 50,354.19  | \$         | 64,688.65  | \$  | 68,248.48  | \$ | 75,991.44  | \$  | 78,426.77  | \$ | 91,131.96    | \$<br>120,791.01   |                  |
| MARCH                               | \$ | 58,298.98  | \$ | 60,691.74  | \$         | 73,243.06  | \$  | 75,235.74  | \$ | 80,537.79  | \$  | 83,543.99  | \$ | 102,935.98   | \$<br>130,563.39   |                  |
| APRIL                               | \$ | 44,937.03  | \$ | 44,835.77  | \$         | 53,970.97  | \$  | 57,544.30  | \$ | 65,539.52  | \$  | 67,996.27  | \$ | 90,251.80    | \$<br>105,285.71   |                  |
| MAY                                 | \$ | 42,622.56  | \$ | 47,875.96  | \$         | 60,008.79  | \$  | 58,211.82  | \$ | 64,390.11  | \$  | 68,856.81  | \$ | 71,307.59    | \$<br>102,743.53   |                  |
| JUNE                                | \$ | 47,167.89  | \$ | 57,925.24  | \$         | 70,884.97  | \$  | 71,628.50  | \$ | 82,125.20  | \$  | 79,460.71  | \$ | 105,550.51   | \$<br>130,776.42   |                  |
| TOTAL                               | \$ | 565,032.11 | \$ | 614,884.04 | \$         | 738,672.94 | \$  | 779,026.95 | \$ | 846,278.60 | \$  | 923,341.22 | \$ | 1,057,615.46 | \$<br>1,353,188.94 | \$<br>254,152.20 |
| Increase/(D<br>ecrease)<br>Previous |    |            |    |            |            |            |     |            |    |            |     |            |    |              |                    |                  |
| FY                                  | \$ | 40,092.89  | \$ | 49,851.93  | \$         | 123,788.90 | \$  | 40,354.01  | \$ | 67,251.65  | \$  | 77,062.62  | \$ | 134,274.24   | \$<br>270,347.57   | \$<br>50,124.02  |
| % Growth                            |    | 7.64%      |    | 8.82%      |            | 20.13%     |     | 5.46%      |    | 8.63%      |     | 9.11%      |    | 14.54%       | 27.95%             | 24.57%           |

| Statement of Revenue                                                                                                                                                                    | es & Expenditu                                                                                       | ares (as of Ju                                                                        | aly 31, 2022)                                                                                                            |                                                                         |
|-----------------------------------------------------------------------------------------------------------------------------------------------------------------------------------------|------------------------------------------------------------------------------------------------------|---------------------------------------------------------------------------------------|--------------------------------------------------------------------------------------------------------------------------|-------------------------------------------------------------------------|
|                                                                                                                                                                                         | General Fund                                                                                         |                                                                                       |                                                                                                                          |                                                                         |
|                                                                                                                                                                                         | Budget                                                                                               | YTD                                                                                   | Variance                                                                                                                 | Percentage                                                              |
| Revenues:                                                                                                                                                                               |                                                                                                      |                                                                                       |                                                                                                                          |                                                                         |
| Ad Valorem Taxes                                                                                                                                                                        | 3,071,850                                                                                            | 2,580.61                                                                              | (3,069,269.39)                                                                                                           | 0.08%                                                                   |
| Motor Vehicle Tax                                                                                                                                                                       | 286,568                                                                                              | 22,480.08                                                                             | (264,087.92)                                                                                                             | 7.84%                                                                   |
| Local Option Sales Tax                                                                                                                                                                  | 1,325,000                                                                                            | 129,678.23                                                                            | (1,195,321.77)                                                                                                           | 9.79%                                                                   |
| Other Taxes                                                                                                                                                                             | 407,500                                                                                              | 996.38                                                                                | (406,503.62)                                                                                                             | 0.24%                                                                   |
| Restricted Intergovernmental                                                                                                                                                            | 100,849                                                                                              | 32,587.87                                                                             | (68,261.13)                                                                                                              | 32.31%                                                                  |
| Permits and Fees                                                                                                                                                                        | 619,885                                                                                              | 54,496.10                                                                             | (565,388.90)                                                                                                             | 8.79%                                                                   |
| Recreation Department Fees                                                                                                                                                              | 77,254                                                                                               | 38,002.00                                                                             | (39,252.00)                                                                                                              | 49.19%                                                                  |
| Investment Earnings                                                                                                                                                                     | 3,000                                                                                                | 3,230.10                                                                              | 230.10                                                                                                                   | 107.67%                                                                 |
| Other General Revenues                                                                                                                                                                  | 23,500                                                                                               | 10,240.89                                                                             | (13,259.11)                                                                                                              | 43.58%                                                                  |
| Fund Balance Appropriated                                                                                                                                                               | 679,774                                                                                              | -                                                                                     | (679,774.00)                                                                                                             | 0.00%                                                                   |
| Total Revenues                                                                                                                                                                          | 6,595,180                                                                                            | 294,292.26                                                                            | (6,300,887.74)                                                                                                           | 4.46%                                                                   |
|                                                                                                                                                                                         |                                                                                                      |                                                                                       |                                                                                                                          |                                                                         |
| Expenditures:                                                                                                                                                                           | Budget                                                                                               | YTD                                                                                   | Variance                                                                                                                 | Percentage                                                              |
| Governing Body                                                                                                                                                                          | 72,762                                                                                               | 6,283.57                                                                              | 66,478.43                                                                                                                | 8.64%                                                                   |
| Administration                                                                                                                                                                          | 587,439                                                                                              | 180,112.31                                                                            | 407,326.69                                                                                                               | 30.66%                                                                  |
|                                                                                                                                                                                         | 307,433                                                                                              |                                                                                       | 407,320.03                                                                                                               | 30.0070                                                                 |
| Finance                                                                                                                                                                                 | 341,674                                                                                              | 22,501.90                                                                             | 319,172.10                                                                                                               | 6.59%                                                                   |
| Finance<br>Police Department                                                                                                                                                            | •                                                                                                    | · ·                                                                                   | •                                                                                                                        |                                                                         |
|                                                                                                                                                                                         | 341,674                                                                                              | 22,501.90                                                                             | 319,172.10                                                                                                               | 6.59%                                                                   |
| Police Department                                                                                                                                                                       | 341,674<br>1,945,782                                                                                 | 22,501.90<br>187,651.20                                                               | 319,172.10<br>1,758,130.80                                                                                               | 6.59%<br>9.64%                                                          |
| Police Department Planning & Inspections Department                                                                                                                                     | 341,674<br>1,945,782<br>874,467                                                                      | 22,501.90<br>187,651.20<br>68,820.44                                                  | 319,172.10<br>1,758,130.80<br>805,646.56                                                                                 | 6.59%<br>9.64%<br>7.87%                                                 |
| Police Department Planning & Inspections Department Streets & Sanitation Department                                                                                                     | 341,674<br>1,945,782<br>874,467<br>867,200                                                           | 22,501.90<br>187,651.20<br>68,820.44<br>47,452.81                                     | 319,172.10<br>1,758,130.80<br>805,646.56<br>819,747.19                                                                   | 6.59%<br>9.64%<br>7.87%<br>5.47%                                        |
| Police Department Planning & Inspections Department Streets & Sanitation Department Parks & Recreation Department                                                                       | 341,674<br>1,945,782<br>874,467<br>867,200<br>478,073                                                | 22,501.90<br>187,651.20<br>68,820.44<br>47,452.81<br>26,147.82                        | 319,172.10<br>1,758,130.80<br>805,646.56<br>819,747.19<br>451,925.18                                                     | 6.59%<br>9.64%<br>7.87%<br>5.47%<br>5.47%                               |
| Police Department Planning & Inspections Department Streets & Sanitation Department Parks & Recreation Department Library Department                                                    | 341,674<br>1,945,782<br>874,467<br>867,200<br>478,073<br>188,757                                     | 22,501.90<br>187,651.20<br>68,820.44<br>47,452.81<br>26,147.82<br>20,561.18           | 319,172.10<br>1,758,130.80<br>805,646.56<br>819,747.19<br>451,925.18<br>168,195.82                                       | 6.59%<br>9.64%<br>7.87%<br>5.47%<br>5.47%<br>10.89%                     |
| Police Department Planning & Inspections Department Streets & Sanitation Department Parks & Recreation Department Library Department Depot                                              | 341,674<br>1,945,782<br>874,467<br>867,200<br>478,073<br>188,757                                     | 22,501.90<br>187,651.20<br>68,820.44<br>47,452.81<br>26,147.82<br>20,561.18           | 319,172.10<br>1,758,130.80<br>805,646.56<br>819,747.19<br>451,925.18<br>168,195.82                                       | 6.59%<br>9.64%<br>7.87%<br>5.47%<br>5.47%<br>10.89%                     |
| Police Department Planning & Inspections Department Streets & Sanitation Department Parks & Recreation Department Library Department Depot Debt Service Obligations:                    | 341,674<br>1,945,782<br>874,467<br>867,200<br>478,073<br>188,757<br>21,000                           | 22,501.90<br>187,651.20<br>68,820.44<br>47,452.81<br>26,147.82<br>20,561.18<br>197.59 | 319,172.10<br>1,758,130.80<br>805,646.56<br>819,747.19<br>451,925.18<br>168,195.82<br>20,802.41                          | 6.59%<br>9.64%<br>7.87%<br>5.47%<br>5.47%<br>10.89%<br>0.94%            |
| Police Department Planning & Inspections Department Streets & Sanitation Department Parks & Recreation Department Library Department Depot Debt Service Obligations: Interest           | 341,674<br>1,945,782<br>874,467<br>867,200<br>478,073<br>188,757<br>21,000                           | 22,501.90<br>187,651.20<br>68,820.44<br>47,452.81<br>26,147.82<br>20,561.18<br>197.59 | 319,172.10<br>1,758,130.80<br>805,646.56<br>819,747.19<br>451,925.18<br>168,195.82<br>20,802.41<br>4,672.85              | 6.59%<br>9.64%<br>7.87%<br>5.47%<br>5.47%<br>10.89%<br>0.94%            |
| Police Department Planning & Inspections Department Streets & Sanitation Department Parks & Recreation Department Library Department Depot Debt Service Obligations: Interest Principle | 341,674<br>1,945,782<br>874,467<br>867,200<br>478,073<br>188,757<br>21,000<br>5,738.00<br>116,488.00 | 22,501.90<br>187,651.20<br>68,820.44<br>47,452.81<br>26,147.82<br>20,561.18<br>197.59 | 319,172.10<br>1,758,130.80<br>805,646.56<br>819,747.19<br>451,925.18<br>168,195.82<br>20,802.41<br>4,672.85<br>21,917.70 | 6.59%<br>9.64%<br>7.87%<br>5.47%<br>10.89%<br>0.94%<br>18.56%<br>81.18% |