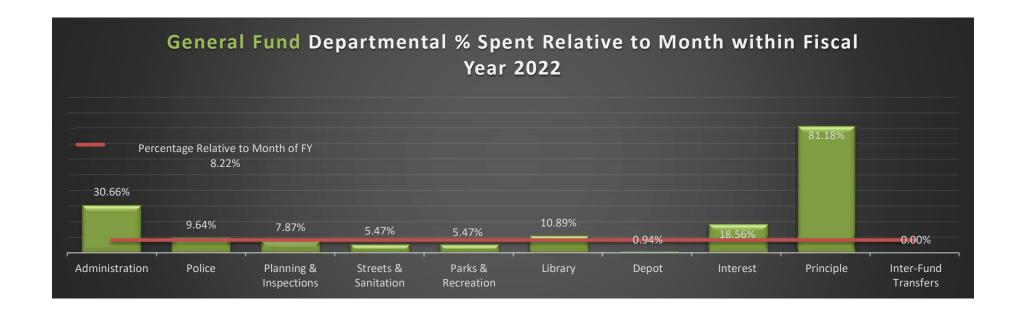

| Statement of Revenue                                                                                                                                                                    | es & Expenditu                                                                                       | ares (as of Ju                                                                        | aly 31, 2022)                                                                                                            |                                                                         |
|-----------------------------------------------------------------------------------------------------------------------------------------------------------------------------------------|------------------------------------------------------------------------------------------------------|---------------------------------------------------------------------------------------|--------------------------------------------------------------------------------------------------------------------------|-------------------------------------------------------------------------|
|                                                                                                                                                                                         | General Fund                                                                                         |                                                                                       |                                                                                                                          |                                                                         |
|                                                                                                                                                                                         | Budget                                                                                               | YTD                                                                                   | Variance                                                                                                                 | Percentage                                                              |
| Revenues:                                                                                                                                                                               |                                                                                                      |                                                                                       |                                                                                                                          |                                                                         |
| Ad Valorem Taxes                                                                                                                                                                        | 3,071,850                                                                                            | 2,580.61                                                                              | (3,069,269.39)                                                                                                           | 0.08%                                                                   |
| Motor Vehicle Tax                                                                                                                                                                       | 286,568                                                                                              | 22,480.08                                                                             | (264,087.92)                                                                                                             | 7.84%                                                                   |
| Local Option Sales Tax                                                                                                                                                                  | 1,325,000                                                                                            | 129,678.23                                                                            | (1,195,321.77)                                                                                                           | 9.79%                                                                   |
| Other Taxes                                                                                                                                                                             | 407,500                                                                                              | 996.38                                                                                | (406,503.62)                                                                                                             | 0.24%                                                                   |
| Restricted Intergovernmental                                                                                                                                                            | 100,849                                                                                              | 32,587.87                                                                             | (68,261.13)                                                                                                              | 32.31%                                                                  |
| Permits and Fees                                                                                                                                                                        | 619,885                                                                                              | 54,496.10                                                                             | (565,388.90)                                                                                                             | 8.79%                                                                   |
| Recreation Department Fees                                                                                                                                                              | 77,254                                                                                               | 38,002.00                                                                             | (39,252.00)                                                                                                              | 49.19%                                                                  |
| Investment Earnings                                                                                                                                                                     | 3,000                                                                                                | 3,230.10                                                                              | 230.10                                                                                                                   | 107.67%                                                                 |
| Other General Revenues                                                                                                                                                                  | 23,500                                                                                               | 10,240.89                                                                             | (13,259.11)                                                                                                              | 43.58%                                                                  |
| Fund Balance Appropriated                                                                                                                                                               | 679,774                                                                                              | -                                                                                     | (679,774.00)                                                                                                             | 0.00%                                                                   |
| Total Revenues                                                                                                                                                                          | 6,595,180                                                                                            | 294,292.26                                                                            | (6,300,887.74)                                                                                                           | 4.46%                                                                   |
|                                                                                                                                                                                         |                                                                                                      |                                                                                       |                                                                                                                          |                                                                         |
| Expenditures:                                                                                                                                                                           | Budget                                                                                               | YTD                                                                                   | Variance                                                                                                                 | Percentage                                                              |
| Governing Body                                                                                                                                                                          | 72,762                                                                                               | 6,283.57                                                                              | 66,478.43                                                                                                                | 8.64%                                                                   |
| Administration                                                                                                                                                                          | 587,439                                                                                              | 180,112.31                                                                            | 407,326.69                                                                                                               | 30.66%                                                                  |
|                                                                                                                                                                                         | 307,433                                                                                              |                                                                                       | 407,320.03                                                                                                               | 30.0070                                                                 |
| Finance                                                                                                                                                                                 | 341,674                                                                                              | 22,501.90                                                                             | 319,172.10                                                                                                               | 6.59%                                                                   |
| Finance<br>Police Department                                                                                                                                                            | •                                                                                                    | · ·                                                                                   | •                                                                                                                        |                                                                         |
|                                                                                                                                                                                         | 341,674                                                                                              | 22,501.90                                                                             | 319,172.10                                                                                                               | 6.59%                                                                   |
| Police Department                                                                                                                                                                       | 341,674<br>1,945,782                                                                                 | 22,501.90<br>187,651.20                                                               | 319,172.10<br>1,758,130.80                                                                                               | 6.59%<br>9.64%                                                          |
| Police Department Planning & Inspections Department                                                                                                                                     | 341,674<br>1,945,782<br>874,467                                                                      | 22,501.90<br>187,651.20<br>68,820.44                                                  | 319,172.10<br>1,758,130.80<br>805,646.56                                                                                 | 6.59%<br>9.64%<br>7.87%                                                 |
| Police Department Planning & Inspections Department Streets & Sanitation Department                                                                                                     | 341,674<br>1,945,782<br>874,467<br>867,200                                                           | 22,501.90<br>187,651.20<br>68,820.44<br>47,452.81                                     | 319,172.10<br>1,758,130.80<br>805,646.56<br>819,747.19                                                                   | 6.59%<br>9.64%<br>7.87%<br>5.47%                                        |
| Police Department Planning & Inspections Department Streets & Sanitation Department Parks & Recreation Department                                                                       | 341,674<br>1,945,782<br>874,467<br>867,200<br>478,073                                                | 22,501.90<br>187,651.20<br>68,820.44<br>47,452.81<br>26,147.82                        | 319,172.10<br>1,758,130.80<br>805,646.56<br>819,747.19<br>451,925.18                                                     | 6.59%<br>9.64%<br>7.87%<br>5.47%<br>5.47%                               |
| Police Department Planning & Inspections Department Streets & Sanitation Department Parks & Recreation Department Library Department                                                    | 341,674<br>1,945,782<br>874,467<br>867,200<br>478,073<br>188,757                                     | 22,501.90<br>187,651.20<br>68,820.44<br>47,452.81<br>26,147.82<br>20,561.18           | 319,172.10<br>1,758,130.80<br>805,646.56<br>819,747.19<br>451,925.18<br>168,195.82                                       | 6.59%<br>9.64%<br>7.87%<br>5.47%<br>5.47%<br>10.89%                     |
| Police Department Planning & Inspections Department Streets & Sanitation Department Parks & Recreation Department Library Department Depot                                              | 341,674<br>1,945,782<br>874,467<br>867,200<br>478,073<br>188,757                                     | 22,501.90<br>187,651.20<br>68,820.44<br>47,452.81<br>26,147.82<br>20,561.18           | 319,172.10<br>1,758,130.80<br>805,646.56<br>819,747.19<br>451,925.18<br>168,195.82                                       | 6.59%<br>9.64%<br>7.87%<br>5.47%<br>5.47%<br>10.89%                     |
| Police Department Planning & Inspections Department Streets & Sanitation Department Parks & Recreation Department Library Department Depot Debt Service Obligations:                    | 341,674<br>1,945,782<br>874,467<br>867,200<br>478,073<br>188,757<br>21,000                           | 22,501.90<br>187,651.20<br>68,820.44<br>47,452.81<br>26,147.82<br>20,561.18<br>197.59 | 319,172.10<br>1,758,130.80<br>805,646.56<br>819,747.19<br>451,925.18<br>168,195.82<br>20,802.41                          | 6.59%<br>9.64%<br>7.87%<br>5.47%<br>5.47%<br>10.89%<br>0.94%            |
| Police Department Planning & Inspections Department Streets & Sanitation Department Parks & Recreation Department Library Department Depot Debt Service Obligations: Interest           | 341,674<br>1,945,782<br>874,467<br>867,200<br>478,073<br>188,757<br>21,000                           | 22,501.90<br>187,651.20<br>68,820.44<br>47,452.81<br>26,147.82<br>20,561.18<br>197.59 | 319,172.10<br>1,758,130.80<br>805,646.56<br>819,747.19<br>451,925.18<br>168,195.82<br>20,802.41<br>4,672.85              | 6.59%<br>9.64%<br>7.87%<br>5.47%<br>5.47%<br>10.89%<br>0.94%            |
| Police Department Planning & Inspections Department Streets & Sanitation Department Parks & Recreation Department Library Department Depot Debt Service Obligations: Interest Principle | 341,674<br>1,945,782<br>874,467<br>867,200<br>478,073<br>188,757<br>21,000<br>5,738.00<br>116,488.00 | 22,501.90<br>187,651.20<br>68,820.44<br>47,452.81<br>26,147.82<br>20,561.18<br>197.59 | 319,172.10<br>1,758,130.80<br>805,646.56<br>819,747.19<br>451,925.18<br>168,195.82<br>20,802.41<br>4,672.85<br>21,917.70 | 6.59%<br>9.64%<br>7.87%<br>5.47%<br>10.89%<br>0.94%<br>18.56%<br>81.18% |