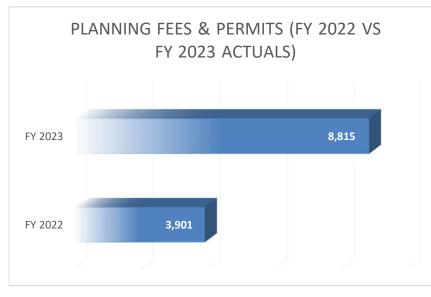

| Statement of Revenue                                                                                                                                                                    | es & Expenditu                                                                                       | ares (as of Ju                                                                        | aly 31, 2022)                                                                                                            |                                                                         |
|-----------------------------------------------------------------------------------------------------------------------------------------------------------------------------------------|------------------------------------------------------------------------------------------------------|---------------------------------------------------------------------------------------|--------------------------------------------------------------------------------------------------------------------------|-------------------------------------------------------------------------|
|                                                                                                                                                                                         | General Fund                                                                                         |                                                                                       |                                                                                                                          |                                                                         |
|                                                                                                                                                                                         | Budget                                                                                               | YTD                                                                                   | Variance                                                                                                                 | Percentage                                                              |
| Revenues:                                                                                                                                                                               |                                                                                                      |                                                                                       |                                                                                                                          |                                                                         |
| Ad Valorem Taxes                                                                                                                                                                        | 3,071,850                                                                                            | 2,580.61                                                                              | (3,069,269.39)                                                                                                           | 0.08%                                                                   |
| Motor Vehicle Tax                                                                                                                                                                       | 286,568                                                                                              | 22,480.08                                                                             | (264,087.92)                                                                                                             | 7.84%                                                                   |
| Local Option Sales Tax                                                                                                                                                                  | 1,325,000                                                                                            | 129,678.23                                                                            | (1,195,321.77)                                                                                                           | 9.79%                                                                   |
| Other Taxes                                                                                                                                                                             | 407,500                                                                                              | 996.38                                                                                | (406,503.62)                                                                                                             | 0.24%                                                                   |
| Restricted Intergovernmental                                                                                                                                                            | 100,849                                                                                              | 32,587.87                                                                             | (68,261.13)                                                                                                              | 32.31%                                                                  |
| Permits and Fees                                                                                                                                                                        | 619,885                                                                                              | 54,496.10                                                                             | (565,388.90)                                                                                                             | 8.79%                                                                   |
| Recreation Department Fees                                                                                                                                                              | 77,254                                                                                               | 38,002.00                                                                             | (39,252.00)                                                                                                              | 49.19%                                                                  |
| Investment Earnings                                                                                                                                                                     | 3,000                                                                                                | 3,230.10                                                                              | 230.10                                                                                                                   | 107.67%                                                                 |
| Other General Revenues                                                                                                                                                                  | 23,500                                                                                               | 10,240.89                                                                             | (13,259.11)                                                                                                              | 43.58%                                                                  |
| Fund Balance Appropriated                                                                                                                                                               | 679,774                                                                                              | -                                                                                     | (679,774.00)                                                                                                             | 0.00%                                                                   |
| Total Revenues                                                                                                                                                                          | 6,595,180                                                                                            | 294,292.26                                                                            | (6,300,887.74)                                                                                                           | 4.46%                                                                   |
|                                                                                                                                                                                         |                                                                                                      |                                                                                       |                                                                                                                          |                                                                         |
| Expenditures:                                                                                                                                                                           | Budget                                                                                               | YTD                                                                                   | Variance                                                                                                                 | Percentage                                                              |
| Governing Body                                                                                                                                                                          | 72,762                                                                                               | 6,283.57                                                                              | 66,478.43                                                                                                                | 8.64%                                                                   |
| Administration                                                                                                                                                                          | 587,439                                                                                              | 180,112.31                                                                            | 407,326.69                                                                                                               | 30.66%                                                                  |
|                                                                                                                                                                                         | 307,433                                                                                              |                                                                                       | 407,320.03                                                                                                               | 30.0070                                                                 |
| Finance                                                                                                                                                                                 | 341,674                                                                                              | 22,501.90                                                                             | 319,172.10                                                                                                               | 6.59%                                                                   |
| Finance<br>Police Department                                                                                                                                                            | •                                                                                                    | · ·                                                                                   | •                                                                                                                        |                                                                         |
|                                                                                                                                                                                         | 341,674                                                                                              | 22,501.90                                                                             | 319,172.10                                                                                                               | 6.59%                                                                   |
| Police Department                                                                                                                                                                       | 341,674<br>1,945,782                                                                                 | 22,501.90<br>187,651.20                                                               | 319,172.10<br>1,758,130.80                                                                                               | 6.59%<br>9.64%                                                          |
| Police Department Planning & Inspections Department                                                                                                                                     | 341,674<br>1,945,782<br>874,467                                                                      | 22,501.90<br>187,651.20<br>68,820.44                                                  | 319,172.10<br>1,758,130.80<br>805,646.56                                                                                 | 6.59%<br>9.64%<br>7.87%                                                 |
| Police Department Planning & Inspections Department Streets & Sanitation Department                                                                                                     | 341,674<br>1,945,782<br>874,467<br>867,200                                                           | 22,501.90<br>187,651.20<br>68,820.44<br>47,452.81                                     | 319,172.10<br>1,758,130.80<br>805,646.56<br>819,747.19                                                                   | 6.59%<br>9.64%<br>7.87%<br>5.47%                                        |
| Police Department Planning & Inspections Department Streets & Sanitation Department Parks & Recreation Department                                                                       | 341,674<br>1,945,782<br>874,467<br>867,200<br>478,073                                                | 22,501.90<br>187,651.20<br>68,820.44<br>47,452.81<br>26,147.82                        | 319,172.10<br>1,758,130.80<br>805,646.56<br>819,747.19<br>451,925.18                                                     | 6.59%<br>9.64%<br>7.87%<br>5.47%<br>5.47%                               |
| Police Department Planning & Inspections Department Streets & Sanitation Department Parks & Recreation Department Library Department                                                    | 341,674<br>1,945,782<br>874,467<br>867,200<br>478,073<br>188,757                                     | 22,501.90<br>187,651.20<br>68,820.44<br>47,452.81<br>26,147.82<br>20,561.18           | 319,172.10<br>1,758,130.80<br>805,646.56<br>819,747.19<br>451,925.18<br>168,195.82                                       | 6.59%<br>9.64%<br>7.87%<br>5.47%<br>5.47%<br>10.89%                     |
| Police Department Planning & Inspections Department Streets & Sanitation Department Parks & Recreation Department Library Department Depot                                              | 341,674<br>1,945,782<br>874,467<br>867,200<br>478,073<br>188,757                                     | 22,501.90<br>187,651.20<br>68,820.44<br>47,452.81<br>26,147.82<br>20,561.18           | 319,172.10<br>1,758,130.80<br>805,646.56<br>819,747.19<br>451,925.18<br>168,195.82                                       | 6.59%<br>9.64%<br>7.87%<br>5.47%<br>5.47%<br>10.89%                     |
| Police Department Planning & Inspections Department Streets & Sanitation Department Parks & Recreation Department Library Department Depot Debt Service Obligations:                    | 341,674<br>1,945,782<br>874,467<br>867,200<br>478,073<br>188,757<br>21,000                           | 22,501.90<br>187,651.20<br>68,820.44<br>47,452.81<br>26,147.82<br>20,561.18<br>197.59 | 319,172.10<br>1,758,130.80<br>805,646.56<br>819,747.19<br>451,925.18<br>168,195.82<br>20,802.41                          | 6.59%<br>9.64%<br>7.87%<br>5.47%<br>5.47%<br>10.89%<br>0.94%            |
| Police Department Planning & Inspections Department Streets & Sanitation Department Parks & Recreation Department Library Department Depot Debt Service Obligations: Interest           | 341,674<br>1,945,782<br>874,467<br>867,200<br>478,073<br>188,757<br>21,000                           | 22,501.90<br>187,651.20<br>68,820.44<br>47,452.81<br>26,147.82<br>20,561.18<br>197.59 | 319,172.10<br>1,758,130.80<br>805,646.56<br>819,747.19<br>451,925.18<br>168,195.82<br>20,802.41<br>4,672.85              | 6.59%<br>9.64%<br>7.87%<br>5.47%<br>5.47%<br>10.89%<br>0.94%            |
| Police Department Planning & Inspections Department Streets & Sanitation Department Parks & Recreation Department Library Department Depot Debt Service Obligations: Interest Principle | 341,674<br>1,945,782<br>874,467<br>867,200<br>478,073<br>188,757<br>21,000<br>5,738.00<br>116,488.00 | 22,501.90<br>187,651.20<br>68,820.44<br>47,452.81<br>26,147.82<br>20,561.18<br>197.59 | 319,172.10<br>1,758,130.80<br>805,646.56<br>819,747.19<br>451,925.18<br>168,195.82<br>20,802.41<br>4,672.85<br>21,917.70 | 6.59%<br>9.64%<br>7.87%<br>5.47%<br>10.89%<br>0.94%<br>18.56%<br>81.18% |