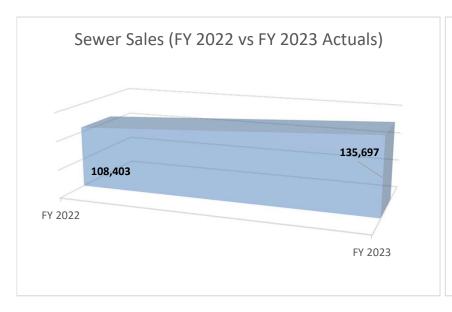

| Statement of Revenues & Expenditures (as of July 31, 2022) |           |            |                |            |
|------------------------------------------------------------|-----------|------------|----------------|------------|
| Water & Sewer Fund                                         |           |            |                |            |
|                                                            | Budget    | YTD        | Variance       | Percentage |
| Revenues:                                                  |           |            |                |            |
| Water Sales                                                | 1,490,453 | 139,343.56 | (1,351,109.44) | 9.35%      |
| Sewer Sales                                                | 1,508,803 | 135,696.75 | (1,373,106.25) | 8.99%      |
| Investment Earnings                                        | 5,949     | 2,326.82   | (3,622.18)     | 39.11%     |
| Late Fees/Reconnections                                    | 130,000   | 8,230.00   | (121,770.00)   | 6.33%      |
| Other Operating Revenues                                   | 242,332   | 10,708.00  | (231,624.00)   | 4.42%      |
| Transfer from W/S Capital Reserve                          | -         | -          | -              | 0.00%      |
| Total Revenues                                             | 3,377,537 | 296,305.13 | (3,081,231.87) | 8.77%      |
|                                                            |           |            |                |            |
| Expenditures:                                              | Budget    | YTD        | Variance       | Percentage |
| Water Operations                                           | 1,352,120 | 53,988.02  | 1,298,131.98   | 3.99%      |
| Sewer Operations                                           | 889,501   | 53,705.61  | 835,795.39     | 6.04%      |
| Smith Drive Regional Pump Station                          | 579,000   | 1,658.29   | 577,341.71     | 0.29%      |
| Lagoon                                                     | 70,510    | 1,708.29   | 68,801.71      | 2.42%      |
| Debt Service                                               |           |            |                | 0.00%      |
| Principal                                                  | 288,243   | 11,236.91  | 277,006.09     | 3.90%      |
| Interest                                                   | 173,163   | 1,065.15   | 172,097.85     | 0.62%      |
| Debt Service Reserve                                       | -         | -          | -              | 0.00%      |
| Inter-Fund Transfers                                       | 25,000    | -          | 25,000.00      | 0.00%      |
| Total Expenditures                                         | 3,377,537 | 123,362.27 | 3,254,174.73   | 3.65%      |
| Revenues over Expenditures (Spr                            | read)>    | 172,942.86 |                |            |