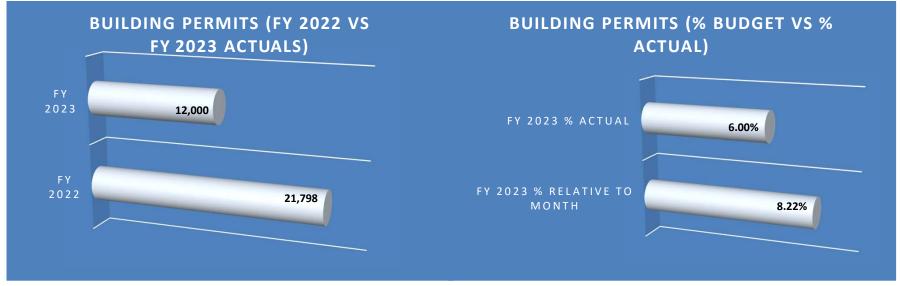

| Statement of Revenue                                                                                                                                                                    | es & Expenditu                                                                                       | ares (as of Ju                                                                        | aly 31, 2022)                                                                                                            |                                                                         |
|-----------------------------------------------------------------------------------------------------------------------------------------------------------------------------------------|------------------------------------------------------------------------------------------------------|---------------------------------------------------------------------------------------|--------------------------------------------------------------------------------------------------------------------------|-------------------------------------------------------------------------|
|                                                                                                                                                                                         | General Fund                                                                                         |                                                                                       |                                                                                                                          |                                                                         |
|                                                                                                                                                                                         | Budget                                                                                               | YTD                                                                                   | Variance                                                                                                                 | Percentage                                                              |
| Revenues:                                                                                                                                                                               |                                                                                                      |                                                                                       |                                                                                                                          |                                                                         |
| Ad Valorem Taxes                                                                                                                                                                        | 3,071,850                                                                                            | 2,580.61                                                                              | (3,069,269.39)                                                                                                           | 0.08%                                                                   |
| Motor Vehicle Tax                                                                                                                                                                       | 286,568                                                                                              | 22,480.08                                                                             | (264,087.92)                                                                                                             | 7.84%                                                                   |
| Local Option Sales Tax                                                                                                                                                                  | 1,325,000                                                                                            | 129,678.23                                                                            | (1,195,321.77)                                                                                                           | 9.79%                                                                   |
| Other Taxes                                                                                                                                                                             | 407,500                                                                                              | 996.38                                                                                | (406,503.62)                                                                                                             | 0.24%                                                                   |
| Restricted Intergovernmental                                                                                                                                                            | 100,849                                                                                              | 32,587.87                                                                             | (68,261.13)                                                                                                              | 32.31%                                                                  |
| Permits and Fees                                                                                                                                                                        | 619,885                                                                                              | 54,496.10                                                                             | (565,388.90)                                                                                                             | 8.79%                                                                   |
| Recreation Department Fees                                                                                                                                                              | 77,254                                                                                               | 38,002.00                                                                             | (39,252.00)                                                                                                              | 49.19%                                                                  |
| Investment Earnings                                                                                                                                                                     | 3,000                                                                                                | 3,230.10                                                                              | 230.10                                                                                                                   | 107.67%                                                                 |
| Other General Revenues                                                                                                                                                                  | 23,500                                                                                               | 10,240.89                                                                             | (13,259.11)                                                                                                              | 43.58%                                                                  |
| Fund Balance Appropriated                                                                                                                                                               | 679,774                                                                                              | -                                                                                     | (679,774.00)                                                                                                             | 0.00%                                                                   |
| Total Revenues                                                                                                                                                                          | 6,595,180                                                                                            | 294,292.26                                                                            | (6,300,887.74)                                                                                                           | 4.46%                                                                   |
|                                                                                                                                                                                         |                                                                                                      |                                                                                       |                                                                                                                          |                                                                         |
| Expenditures:                                                                                                                                                                           | Budget                                                                                               | YTD                                                                                   | Variance                                                                                                                 | Percentage                                                              |
| Governing Body                                                                                                                                                                          | 72,762                                                                                               | 6,283.57                                                                              | 66,478.43                                                                                                                | 8.64%                                                                   |
| Administration                                                                                                                                                                          | 587,439                                                                                              | 180,112.31                                                                            | 407,326.69                                                                                                               | 30.66%                                                                  |
|                                                                                                                                                                                         | 307,433                                                                                              |                                                                                       | 407,320.03                                                                                                               | 30.0070                                                                 |
| Finance                                                                                                                                                                                 | 341,674                                                                                              | 22,501.90                                                                             | 319,172.10                                                                                                               | 6.59%                                                                   |
| Finance<br>Police Department                                                                                                                                                            | •                                                                                                    | · ·                                                                                   | •                                                                                                                        |                                                                         |
|                                                                                                                                                                                         | 341,674                                                                                              | 22,501.90                                                                             | 319,172.10                                                                                                               | 6.59%                                                                   |
| Police Department                                                                                                                                                                       | 341,674<br>1,945,782                                                                                 | 22,501.90<br>187,651.20                                                               | 319,172.10<br>1,758,130.80                                                                                               | 6.59%<br>9.64%                                                          |
| Police Department Planning & Inspections Department                                                                                                                                     | 341,674<br>1,945,782<br>874,467                                                                      | 22,501.90<br>187,651.20<br>68,820.44                                                  | 319,172.10<br>1,758,130.80<br>805,646.56                                                                                 | 6.59%<br>9.64%<br>7.87%                                                 |
| Police Department Planning & Inspections Department Streets & Sanitation Department                                                                                                     | 341,674<br>1,945,782<br>874,467<br>867,200                                                           | 22,501.90<br>187,651.20<br>68,820.44<br>47,452.81                                     | 319,172.10<br>1,758,130.80<br>805,646.56<br>819,747.19                                                                   | 6.59%<br>9.64%<br>7.87%<br>5.47%                                        |
| Police Department Planning & Inspections Department Streets & Sanitation Department Parks & Recreation Department                                                                       | 341,674<br>1,945,782<br>874,467<br>867,200<br>478,073                                                | 22,501.90<br>187,651.20<br>68,820.44<br>47,452.81<br>26,147.82                        | 319,172.10<br>1,758,130.80<br>805,646.56<br>819,747.19<br>451,925.18                                                     | 6.59%<br>9.64%<br>7.87%<br>5.47%<br>5.47%                               |
| Police Department Planning & Inspections Department Streets & Sanitation Department Parks & Recreation Department Library Department                                                    | 341,674<br>1,945,782<br>874,467<br>867,200<br>478,073<br>188,757                                     | 22,501.90<br>187,651.20<br>68,820.44<br>47,452.81<br>26,147.82<br>20,561.18           | 319,172.10<br>1,758,130.80<br>805,646.56<br>819,747.19<br>451,925.18<br>168,195.82                                       | 6.59%<br>9.64%<br>7.87%<br>5.47%<br>5.47%<br>10.89%                     |
| Police Department Planning & Inspections Department Streets & Sanitation Department Parks & Recreation Department Library Department Depot                                              | 341,674<br>1,945,782<br>874,467<br>867,200<br>478,073<br>188,757                                     | 22,501.90<br>187,651.20<br>68,820.44<br>47,452.81<br>26,147.82<br>20,561.18           | 319,172.10<br>1,758,130.80<br>805,646.56<br>819,747.19<br>451,925.18<br>168,195.82                                       | 6.59%<br>9.64%<br>7.87%<br>5.47%<br>5.47%<br>10.89%                     |
| Police Department Planning & Inspections Department Streets & Sanitation Department Parks & Recreation Department Library Department Depot Debt Service Obligations:                    | 341,674<br>1,945,782<br>874,467<br>867,200<br>478,073<br>188,757<br>21,000                           | 22,501.90<br>187,651.20<br>68,820.44<br>47,452.81<br>26,147.82<br>20,561.18<br>197.59 | 319,172.10<br>1,758,130.80<br>805,646.56<br>819,747.19<br>451,925.18<br>168,195.82<br>20,802.41                          | 6.59%<br>9.64%<br>7.87%<br>5.47%<br>5.47%<br>10.89%<br>0.94%            |
| Police Department Planning & Inspections Department Streets & Sanitation Department Parks & Recreation Department Library Department Depot Debt Service Obligations: Interest           | 341,674<br>1,945,782<br>874,467<br>867,200<br>478,073<br>188,757<br>21,000                           | 22,501.90<br>187,651.20<br>68,820.44<br>47,452.81<br>26,147.82<br>20,561.18<br>197.59 | 319,172.10<br>1,758,130.80<br>805,646.56<br>819,747.19<br>451,925.18<br>168,195.82<br>20,802.41<br>4,672.85              | 6.59%<br>9.64%<br>7.87%<br>5.47%<br>5.47%<br>10.89%<br>0.94%            |
| Police Department Planning & Inspections Department Streets & Sanitation Department Parks & Recreation Department Library Department Depot Debt Service Obligations: Interest Principle | 341,674<br>1,945,782<br>874,467<br>867,200<br>478,073<br>188,757<br>21,000<br>5,738.00<br>116,488.00 | 22,501.90<br>187,651.20<br>68,820.44<br>47,452.81<br>26,147.82<br>20,561.18<br>197.59 | 319,172.10<br>1,758,130.80<br>805,646.56<br>819,747.19<br>451,925.18<br>168,195.82<br>20,802.41<br>4,672.85<br>21,917.70 | 6.59%<br>9.64%<br>7.87%<br>5.47%<br>10.89%<br>0.94%<br>18.56%<br>81.18% |