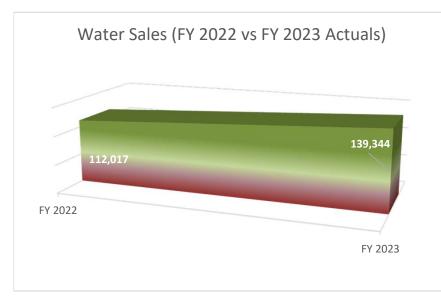

| Statement of Revenues & Expenditures (as of July 31, 2022) |           |            |                |            |
|------------------------------------------------------------|-----------|------------|----------------|------------|
| Water & Sewer Fund                                         |           |            |                |            |
|                                                            | Budget    | YTD        | Variance       | Percentage |
| Revenues:                                                  |           |            |                |            |
| Water Sales                                                | 1,490,453 | 139,343.56 | (1,351,109.44) | 9.35%      |
| Sewer Sales                                                | 1,508,803 | 135,696.75 | (1,373,106.25) | 8.99%      |
| Investment Earnings                                        | 5,949     | 2,326.82   | (3,622.18)     | 39.11%     |
| Late Fees/Reconnections                                    | 130,000   | 8,230.00   | (121,770.00)   | 6.33%      |
| Other Operating Revenues                                   | 242,332   | 10,708.00  | (231,624.00)   | 4.42%      |
| Transfer from W/S Capital Reserve                          | -         | -          | -              | 0.00%      |
| Total Revenues                                             | 3,377,537 | 296,305.13 | (3,081,231.87) | 8.77%      |
|                                                            |           |            |                |            |
| Expenditures:                                              | Budget    | YTD        | Variance       | Percentage |
| Water Operations                                           | 1,352,120 | 53,988.02  | 1,298,131.98   | 3.99%      |
| Sewer Operations                                           | 889,501   | 53,705.61  | 835,795.39     | 6.04%      |
| Smith Drive Regional Pump Station                          | 579,000   | 1,658.29   | 577,341.71     | 0.29%      |
| Lagoon                                                     | 70,510    | 1,708.29   | 68,801.71      | 2.42%      |
| Debt Service                                               |           |            |                | 0.00%      |
| Principal                                                  | 288,243   | 11,236.91  | 277,006.09     | 3.90%      |
| Interest                                                   | 173,163   | 1,065.15   | 172,097.85     | 0.62%      |
| Debt Service Reserve                                       | -         | -          | -              | 0.00%      |
| Inter-Fund Transfers                                       | 25,000    | -          | 25,000.00      | 0.00%      |
| Total Expenditures                                         | 3,377,537 | 123,362.27 | 3,254,174.73   | 3.65%      |
| Revenues over Expenditures (Spr                            | read)>    | 172,942.86 |                |            |