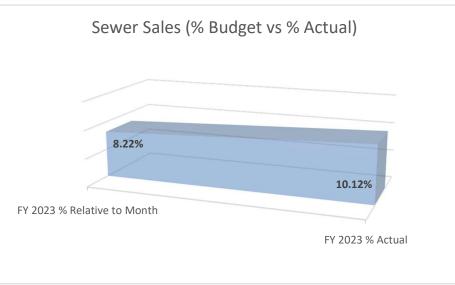

| Statement of Revenues & Expenditures (as of July 31, 2022) |           |            |                |            |
|------------------------------------------------------------|-----------|------------|----------------|------------|
| Water & Sewer Fund                                         |           |            |                |            |
|                                                            | Budget    | YTD        | Variance       | Percentage |
| Revenues:                                                  |           |            |                |            |
| Water Sales                                                | 1,490,453 | 139,343.56 | (1,351,109.44) | 9.35%      |
| Sewer Sales                                                | 1,508,803 | 135,696.75 | (1,373,106.25) | 8.99%      |
| Investment Earnings                                        | 5,949     | 2,326.82   | (3,622.18)     | 39.11%     |
| Late Fees/Reconnections                                    | 130,000   | 8,230.00   | (121,770.00)   | 6.33%      |
| Other Operating Revenues                                   | 242,332   | 10,708.00  | (231,624.00)   | 4.42%      |
| Transfer from W/S Capital Reserve                          | -         | -          | -              | 0.00%      |
| Total Revenues                                             | 3,377,537 | 296,305.13 | (3,081,231.87) | 8.77%      |
|                                                            |           |            |                |            |
| Expenditures:                                              | Budget    | YTD        | Variance       | Percentage |
| Water Operations                                           | 1,352,120 | 53,988.02  | 1,298,131.98   | 3.99%      |
| Sewer Operations                                           | 889,501   | 53,705.61  | 835,795.39     | 6.04%      |
| Smith Drive Regional Pump Station                          | 579,000   | 1,658.29   | 577,341.71     | 0.29%      |
| Lagoon                                                     | 70,510    | 1,708.29   | 68,801.71      | 2.42%      |
| Debt Service                                               |           |            |                | 0.00%      |
| Principal                                                  | 288,243   | 11,236.91  | 277,006.09     | 3.90%      |
| Interest                                                   | 173,163   | 1,065.15   | 172,097.85     | 0.62%      |
| Debt Service Reserve                                       | -         | -          | -              | 0.00%      |
| Inter-Fund Transfers                                       | 25,000    | -          | 25,000.00      | 0.00%      |
| Total Expenditures                                         | 3,377,537 | 123,362.27 | 3,254,174.73   | 3.65%      |
| Revenues over Expenditures (Spr                            | read)>    | 172,942.86 |                |            |