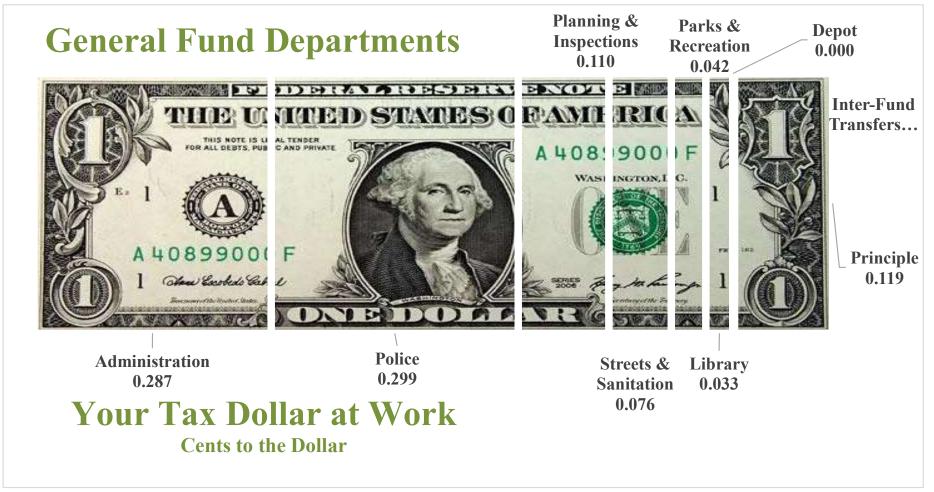

| Statement of Revenue                                                                                                                                                                    | es & Expenditu                                                                                       | ares (as of Ju                                                                        | aly 31, 2022)                                                                                                            |                                                                         |
|-----------------------------------------------------------------------------------------------------------------------------------------------------------------------------------------|------------------------------------------------------------------------------------------------------|---------------------------------------------------------------------------------------|--------------------------------------------------------------------------------------------------------------------------|-------------------------------------------------------------------------|
|                                                                                                                                                                                         | General Fund                                                                                         |                                                                                       |                                                                                                                          |                                                                         |
|                                                                                                                                                                                         | Budget                                                                                               | YTD                                                                                   | Variance                                                                                                                 | Percentage                                                              |
| Revenues:                                                                                                                                                                               |                                                                                                      |                                                                                       |                                                                                                                          |                                                                         |
| Ad Valorem Taxes                                                                                                                                                                        | 3,071,850                                                                                            | 2,580.61                                                                              | (3,069,269.39)                                                                                                           | 0.08%                                                                   |
| Motor Vehicle Tax                                                                                                                                                                       | 286,568                                                                                              | 22,480.08                                                                             | (264,087.92)                                                                                                             | 7.84%                                                                   |
| Local Option Sales Tax                                                                                                                                                                  | 1,325,000                                                                                            | 129,678.23                                                                            | (1,195,321.77)                                                                                                           | 9.79%                                                                   |
| Other Taxes                                                                                                                                                                             | 407,500                                                                                              | 996.38                                                                                | (406,503.62)                                                                                                             | 0.24%                                                                   |
| Restricted Intergovernmental                                                                                                                                                            | 100,849                                                                                              | 32,587.87                                                                             | (68,261.13)                                                                                                              | 32.31%                                                                  |
| Permits and Fees                                                                                                                                                                        | 619,885                                                                                              | 54,496.10                                                                             | (565,388.90)                                                                                                             | 8.79%                                                                   |
| Recreation Department Fees                                                                                                                                                              | 77,254                                                                                               | 38,002.00                                                                             | (39,252.00)                                                                                                              | 49.19%                                                                  |
| Investment Earnings                                                                                                                                                                     | 3,000                                                                                                | 3,230.10                                                                              | 230.10                                                                                                                   | 107.67%                                                                 |
| Other General Revenues                                                                                                                                                                  | 23,500                                                                                               | 10,240.89                                                                             | (13,259.11)                                                                                                              | 43.58%                                                                  |
| Fund Balance Appropriated                                                                                                                                                               | 679,774                                                                                              | -                                                                                     | (679,774.00)                                                                                                             | 0.00%                                                                   |
| Total Revenues                                                                                                                                                                          | 6,595,180                                                                                            | 294,292.26                                                                            | (6,300,887.74)                                                                                                           | 4.46%                                                                   |
|                                                                                                                                                                                         |                                                                                                      |                                                                                       |                                                                                                                          |                                                                         |
| Expenditures:                                                                                                                                                                           | Budget                                                                                               | YTD                                                                                   | Variance                                                                                                                 | Percentage                                                              |
| Governing Body                                                                                                                                                                          | 72,762                                                                                               | 6,283.57                                                                              | 66,478.43                                                                                                                | 8.64%                                                                   |
| Administration                                                                                                                                                                          | 587,439                                                                                              | 180,112.31                                                                            | 407,326.69                                                                                                               | 30.66%                                                                  |
|                                                                                                                                                                                         | 307,433                                                                                              |                                                                                       | 407,320.03                                                                                                               | 30.0070                                                                 |
| Finance                                                                                                                                                                                 | 341,674                                                                                              | 22,501.90                                                                             | 319,172.10                                                                                                               | 6.59%                                                                   |
| Finance<br>Police Department                                                                                                                                                            | •                                                                                                    | · ·                                                                                   | •                                                                                                                        |                                                                         |
|                                                                                                                                                                                         | 341,674                                                                                              | 22,501.90                                                                             | 319,172.10                                                                                                               | 6.59%                                                                   |
| Police Department                                                                                                                                                                       | 341,674<br>1,945,782                                                                                 | 22,501.90<br>187,651.20                                                               | 319,172.10<br>1,758,130.80                                                                                               | 6.59%<br>9.64%                                                          |
| Police Department Planning & Inspections Department                                                                                                                                     | 341,674<br>1,945,782<br>874,467                                                                      | 22,501.90<br>187,651.20<br>68,820.44                                                  | 319,172.10<br>1,758,130.80<br>805,646.56                                                                                 | 6.59%<br>9.64%<br>7.87%                                                 |
| Police Department Planning & Inspections Department Streets & Sanitation Department                                                                                                     | 341,674<br>1,945,782<br>874,467<br>867,200                                                           | 22,501.90<br>187,651.20<br>68,820.44<br>47,452.81                                     | 319,172.10<br>1,758,130.80<br>805,646.56<br>819,747.19                                                                   | 6.59%<br>9.64%<br>7.87%<br>5.47%                                        |
| Police Department Planning & Inspections Department Streets & Sanitation Department Parks & Recreation Department                                                                       | 341,674<br>1,945,782<br>874,467<br>867,200<br>478,073                                                | 22,501.90<br>187,651.20<br>68,820.44<br>47,452.81<br>26,147.82                        | 319,172.10<br>1,758,130.80<br>805,646.56<br>819,747.19<br>451,925.18                                                     | 6.59%<br>9.64%<br>7.87%<br>5.47%<br>5.47%                               |
| Police Department Planning & Inspections Department Streets & Sanitation Department Parks & Recreation Department Library Department                                                    | 341,674<br>1,945,782<br>874,467<br>867,200<br>478,073<br>188,757                                     | 22,501.90<br>187,651.20<br>68,820.44<br>47,452.81<br>26,147.82<br>20,561.18           | 319,172.10<br>1,758,130.80<br>805,646.56<br>819,747.19<br>451,925.18<br>168,195.82                                       | 6.59%<br>9.64%<br>7.87%<br>5.47%<br>5.47%<br>10.89%                     |
| Police Department Planning & Inspections Department Streets & Sanitation Department Parks & Recreation Department Library Department Depot                                              | 341,674<br>1,945,782<br>874,467<br>867,200<br>478,073<br>188,757                                     | 22,501.90<br>187,651.20<br>68,820.44<br>47,452.81<br>26,147.82<br>20,561.18           | 319,172.10<br>1,758,130.80<br>805,646.56<br>819,747.19<br>451,925.18<br>168,195.82                                       | 6.59%<br>9.64%<br>7.87%<br>5.47%<br>5.47%<br>10.89%                     |
| Police Department Planning & Inspections Department Streets & Sanitation Department Parks & Recreation Department Library Department Depot Debt Service Obligations:                    | 341,674<br>1,945,782<br>874,467<br>867,200<br>478,073<br>188,757<br>21,000                           | 22,501.90<br>187,651.20<br>68,820.44<br>47,452.81<br>26,147.82<br>20,561.18<br>197.59 | 319,172.10<br>1,758,130.80<br>805,646.56<br>819,747.19<br>451,925.18<br>168,195.82<br>20,802.41                          | 6.59%<br>9.64%<br>7.87%<br>5.47%<br>5.47%<br>10.89%<br>0.94%            |
| Police Department Planning & Inspections Department Streets & Sanitation Department Parks & Recreation Department Library Department Depot Debt Service Obligations: Interest           | 341,674<br>1,945,782<br>874,467<br>867,200<br>478,073<br>188,757<br>21,000                           | 22,501.90<br>187,651.20<br>68,820.44<br>47,452.81<br>26,147.82<br>20,561.18<br>197.59 | 319,172.10<br>1,758,130.80<br>805,646.56<br>819,747.19<br>451,925.18<br>168,195.82<br>20,802.41<br>4,672.85              | 6.59%<br>9.64%<br>7.87%<br>5.47%<br>5.47%<br>10.89%<br>0.94%            |
| Police Department Planning & Inspections Department Streets & Sanitation Department Parks & Recreation Department Library Department Depot Debt Service Obligations: Interest Principle | 341,674<br>1,945,782<br>874,467<br>867,200<br>478,073<br>188,757<br>21,000<br>5,738.00<br>116,488.00 | 22,501.90<br>187,651.20<br>68,820.44<br>47,452.81<br>26,147.82<br>20,561.18<br>197.59 | 319,172.10<br>1,758,130.80<br>805,646.56<br>819,747.19<br>451,925.18<br>168,195.82<br>20,802.41<br>4,672.85<br>21,917.70 | 6.59%<br>9.64%<br>7.87%<br>5.47%<br>10.89%<br>0.94%<br>18.56%<br>81.18% |