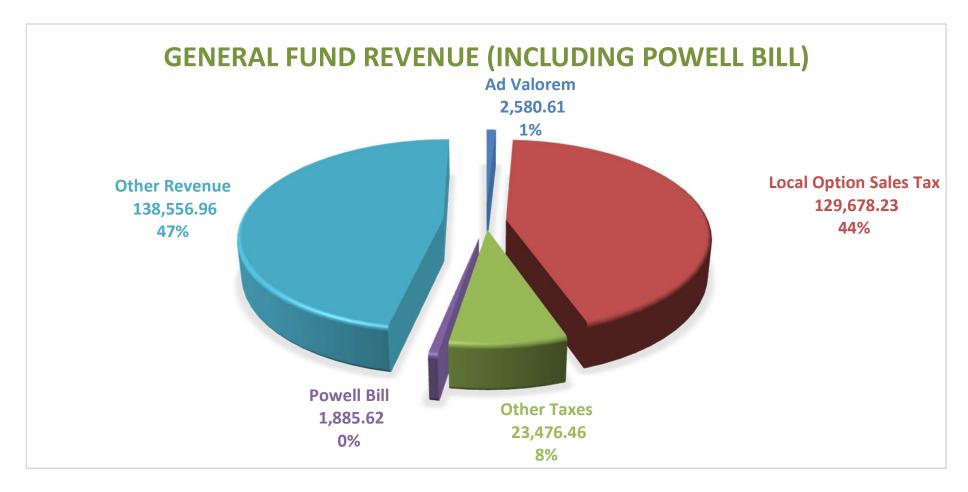

| Statement of Revenue                                                                                                                                                                    | es & Expenditu                                                                                       | ares (as of Ju                                                                        | aly 31, 2022)                                                                                                            |                                                                         |
|-----------------------------------------------------------------------------------------------------------------------------------------------------------------------------------------|------------------------------------------------------------------------------------------------------|---------------------------------------------------------------------------------------|--------------------------------------------------------------------------------------------------------------------------|-------------------------------------------------------------------------|
|                                                                                                                                                                                         | General Fund                                                                                         |                                                                                       |                                                                                                                          |                                                                         |
|                                                                                                                                                                                         | Budget                                                                                               | YTD                                                                                   | Variance                                                                                                                 | Percentage                                                              |
| Revenues:                                                                                                                                                                               |                                                                                                      |                                                                                       |                                                                                                                          |                                                                         |
| Ad Valorem Taxes                                                                                                                                                                        | 3,071,850                                                                                            | 2,580.61                                                                              | (3,069,269.39)                                                                                                           | 0.08%                                                                   |
| Motor Vehicle Tax                                                                                                                                                                       | 286,568                                                                                              | 22,480.08                                                                             | (264,087.92)                                                                                                             | 7.84%                                                                   |
| Local Option Sales Tax                                                                                                                                                                  | 1,325,000                                                                                            | 129,678.23                                                                            | (1,195,321.77)                                                                                                           | 9.79%                                                                   |
| Other Taxes                                                                                                                                                                             | 407,500                                                                                              | 996.38                                                                                | (406,503.62)                                                                                                             | 0.24%                                                                   |
| Restricted Intergovernmental                                                                                                                                                            | 100,849                                                                                              | 32,587.87                                                                             | (68,261.13)                                                                                                              | 32.31%                                                                  |
| Permits and Fees                                                                                                                                                                        | 619,885                                                                                              | 54,496.10                                                                             | (565,388.90)                                                                                                             | 8.79%                                                                   |
| Recreation Department Fees                                                                                                                                                              | 77,254                                                                                               | 38,002.00                                                                             | (39,252.00)                                                                                                              | 49.19%                                                                  |
| Investment Earnings                                                                                                                                                                     | 3,000                                                                                                | 3,230.10                                                                              | 230.10                                                                                                                   | 107.67%                                                                 |
| Other General Revenues                                                                                                                                                                  | 23,500                                                                                               | 10,240.89                                                                             | (13,259.11)                                                                                                              | 43.58%                                                                  |
| Fund Balance Appropriated                                                                                                                                                               | 679,774                                                                                              | -                                                                                     | (679,774.00)                                                                                                             | 0.00%                                                                   |
| Total Revenues                                                                                                                                                                          | 6,595,180                                                                                            | 294,292.26                                                                            | (6,300,887.74)                                                                                                           | 4.46%                                                                   |
|                                                                                                                                                                                         |                                                                                                      |                                                                                       |                                                                                                                          |                                                                         |
| Expenditures:                                                                                                                                                                           | Budget                                                                                               | YTD                                                                                   | Variance                                                                                                                 | Percentage                                                              |
| Governing Body                                                                                                                                                                          | 72,762                                                                                               | 6,283.57                                                                              | 66,478.43                                                                                                                | 8.64%                                                                   |
| Administration                                                                                                                                                                          | 587,439                                                                                              | 180,112.31                                                                            | 407,326.69                                                                                                               | 30.66%                                                                  |
|                                                                                                                                                                                         | 307,433                                                                                              |                                                                                       | 407,320.03                                                                                                               | 30.0070                                                                 |
| Finance                                                                                                                                                                                 | 341,674                                                                                              | 22,501.90                                                                             | 319,172.10                                                                                                               | 6.59%                                                                   |
| Finance<br>Police Department                                                                                                                                                            | •                                                                                                    | · ·                                                                                   | •                                                                                                                        |                                                                         |
|                                                                                                                                                                                         | 341,674                                                                                              | 22,501.90                                                                             | 319,172.10                                                                                                               | 6.59%                                                                   |
| Police Department                                                                                                                                                                       | 341,674<br>1,945,782                                                                                 | 22,501.90<br>187,651.20                                                               | 319,172.10<br>1,758,130.80                                                                                               | 6.59%<br>9.64%                                                          |
| Police Department Planning & Inspections Department                                                                                                                                     | 341,674<br>1,945,782<br>874,467                                                                      | 22,501.90<br>187,651.20<br>68,820.44                                                  | 319,172.10<br>1,758,130.80<br>805,646.56                                                                                 | 6.59%<br>9.64%<br>7.87%                                                 |
| Police Department Planning & Inspections Department Streets & Sanitation Department                                                                                                     | 341,674<br>1,945,782<br>874,467<br>867,200                                                           | 22,501.90<br>187,651.20<br>68,820.44<br>47,452.81                                     | 319,172.10<br>1,758,130.80<br>805,646.56<br>819,747.19                                                                   | 6.59%<br>9.64%<br>7.87%<br>5.47%                                        |
| Police Department Planning & Inspections Department Streets & Sanitation Department Parks & Recreation Department                                                                       | 341,674<br>1,945,782<br>874,467<br>867,200<br>478,073                                                | 22,501.90<br>187,651.20<br>68,820.44<br>47,452.81<br>26,147.82                        | 319,172.10<br>1,758,130.80<br>805,646.56<br>819,747.19<br>451,925.18                                                     | 6.59%<br>9.64%<br>7.87%<br>5.47%<br>5.47%                               |
| Police Department Planning & Inspections Department Streets & Sanitation Department Parks & Recreation Department Library Department                                                    | 341,674<br>1,945,782<br>874,467<br>867,200<br>478,073<br>188,757                                     | 22,501.90<br>187,651.20<br>68,820.44<br>47,452.81<br>26,147.82<br>20,561.18           | 319,172.10<br>1,758,130.80<br>805,646.56<br>819,747.19<br>451,925.18<br>168,195.82                                       | 6.59%<br>9.64%<br>7.87%<br>5.47%<br>5.47%<br>10.89%                     |
| Police Department Planning & Inspections Department Streets & Sanitation Department Parks & Recreation Department Library Department Depot                                              | 341,674<br>1,945,782<br>874,467<br>867,200<br>478,073<br>188,757                                     | 22,501.90<br>187,651.20<br>68,820.44<br>47,452.81<br>26,147.82<br>20,561.18           | 319,172.10<br>1,758,130.80<br>805,646.56<br>819,747.19<br>451,925.18<br>168,195.82                                       | 6.59%<br>9.64%<br>7.87%<br>5.47%<br>5.47%<br>10.89%                     |
| Police Department Planning & Inspections Department Streets & Sanitation Department Parks & Recreation Department Library Department Depot Debt Service Obligations:                    | 341,674<br>1,945,782<br>874,467<br>867,200<br>478,073<br>188,757<br>21,000                           | 22,501.90<br>187,651.20<br>68,820.44<br>47,452.81<br>26,147.82<br>20,561.18<br>197.59 | 319,172.10<br>1,758,130.80<br>805,646.56<br>819,747.19<br>451,925.18<br>168,195.82<br>20,802.41                          | 6.59%<br>9.64%<br>7.87%<br>5.47%<br>5.47%<br>10.89%<br>0.94%            |
| Police Department Planning & Inspections Department Streets & Sanitation Department Parks & Recreation Department Library Department Depot Debt Service Obligations: Interest           | 341,674<br>1,945,782<br>874,467<br>867,200<br>478,073<br>188,757<br>21,000                           | 22,501.90<br>187,651.20<br>68,820.44<br>47,452.81<br>26,147.82<br>20,561.18<br>197.59 | 319,172.10<br>1,758,130.80<br>805,646.56<br>819,747.19<br>451,925.18<br>168,195.82<br>20,802.41<br>4,672.85              | 6.59%<br>9.64%<br>7.87%<br>5.47%<br>5.47%<br>10.89%<br>0.94%            |
| Police Department Planning & Inspections Department Streets & Sanitation Department Parks & Recreation Department Library Department Depot Debt Service Obligations: Interest Principle | 341,674<br>1,945,782<br>874,467<br>867,200<br>478,073<br>188,757<br>21,000<br>5,738.00<br>116,488.00 | 22,501.90<br>187,651.20<br>68,820.44<br>47,452.81<br>26,147.82<br>20,561.18<br>197.59 | 319,172.10<br>1,758,130.80<br>805,646.56<br>819,747.19<br>451,925.18<br>168,195.82<br>20,802.41<br>4,672.85<br>21,917.70 | 6.59%<br>9.64%<br>7.87%<br>5.47%<br>10.89%<br>0.94%<br>18.56%<br>81.18% |