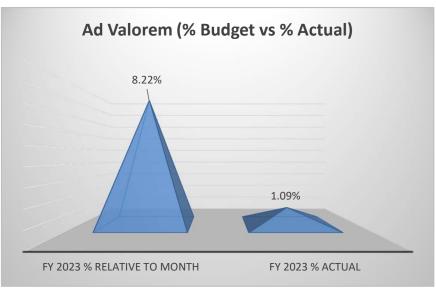

| Statement of Revenue                                                                                                                                                                    | es & Expenditu                                                                                       | ares (as of Ju                                                                        | aly 31, 2022)                                                                                                            |                                                                         |
|-----------------------------------------------------------------------------------------------------------------------------------------------------------------------------------------|------------------------------------------------------------------------------------------------------|---------------------------------------------------------------------------------------|--------------------------------------------------------------------------------------------------------------------------|-------------------------------------------------------------------------|
|                                                                                                                                                                                         | General Fund                                                                                         |                                                                                       |                                                                                                                          |                                                                         |
|                                                                                                                                                                                         | Budget                                                                                               | YTD                                                                                   | Variance                                                                                                                 | Percentage                                                              |
| Revenues:                                                                                                                                                                               |                                                                                                      |                                                                                       |                                                                                                                          |                                                                         |
| Ad Valorem Taxes                                                                                                                                                                        | 3,071,850                                                                                            | 2,580.61                                                                              | (3,069,269.39)                                                                                                           | 0.08%                                                                   |
| Motor Vehicle Tax                                                                                                                                                                       | 286,568                                                                                              | 22,480.08                                                                             | (264,087.92)                                                                                                             | 7.84%                                                                   |
| Local Option Sales Tax                                                                                                                                                                  | 1,325,000                                                                                            | 129,678.23                                                                            | (1,195,321.77)                                                                                                           | 9.79%                                                                   |
| Other Taxes                                                                                                                                                                             | 407,500                                                                                              | 996.38                                                                                | (406,503.62)                                                                                                             | 0.24%                                                                   |
| Restricted Intergovernmental                                                                                                                                                            | 100,849                                                                                              | 32,587.87                                                                             | (68,261.13)                                                                                                              | 32.31%                                                                  |
| Permits and Fees                                                                                                                                                                        | 619,885                                                                                              | 54,496.10                                                                             | (565,388.90)                                                                                                             | 8.79%                                                                   |
| Recreation Department Fees                                                                                                                                                              | 77,254                                                                                               | 38,002.00                                                                             | (39,252.00)                                                                                                              | 49.19%                                                                  |
| Investment Earnings                                                                                                                                                                     | 3,000                                                                                                | 3,230.10                                                                              | 230.10                                                                                                                   | 107.67%                                                                 |
| Other General Revenues                                                                                                                                                                  | 23,500                                                                                               | 10,240.89                                                                             | (13,259.11)                                                                                                              | 43.58%                                                                  |
| Fund Balance Appropriated                                                                                                                                                               | 679,774                                                                                              | -                                                                                     | (679,774.00)                                                                                                             | 0.00%                                                                   |
| Total Revenues                                                                                                                                                                          | 6,595,180                                                                                            | 294,292.26                                                                            | (6,300,887.74)                                                                                                           | 4.46%                                                                   |
|                                                                                                                                                                                         |                                                                                                      |                                                                                       |                                                                                                                          |                                                                         |
| Expenditures:                                                                                                                                                                           | Budget                                                                                               | YTD                                                                                   | Variance                                                                                                                 | Percentage                                                              |
| Governing Body                                                                                                                                                                          | 72,762                                                                                               | 6,283.57                                                                              | 66,478.43                                                                                                                | 8.64%                                                                   |
| Administration                                                                                                                                                                          | 587,439                                                                                              | 180,112.31                                                                            | 407,326.69                                                                                                               | 30.66%                                                                  |
|                                                                                                                                                                                         | 307,433                                                                                              |                                                                                       | 407,320.03                                                                                                               | 30.0070                                                                 |
| Finance                                                                                                                                                                                 | 341,674                                                                                              | 22,501.90                                                                             | 319,172.10                                                                                                               | 6.59%                                                                   |
| Finance<br>Police Department                                                                                                                                                            | •                                                                                                    | · ·                                                                                   | •                                                                                                                        |                                                                         |
|                                                                                                                                                                                         | 341,674                                                                                              | 22,501.90                                                                             | 319,172.10                                                                                                               | 6.59%                                                                   |
| Police Department                                                                                                                                                                       | 341,674<br>1,945,782                                                                                 | 22,501.90<br>187,651.20                                                               | 319,172.10<br>1,758,130.80                                                                                               | 6.59%<br>9.64%                                                          |
| Police Department Planning & Inspections Department                                                                                                                                     | 341,674<br>1,945,782<br>874,467                                                                      | 22,501.90<br>187,651.20<br>68,820.44                                                  | 319,172.10<br>1,758,130.80<br>805,646.56                                                                                 | 6.59%<br>9.64%<br>7.87%                                                 |
| Police Department Planning & Inspections Department Streets & Sanitation Department                                                                                                     | 341,674<br>1,945,782<br>874,467<br>867,200                                                           | 22,501.90<br>187,651.20<br>68,820.44<br>47,452.81                                     | 319,172.10<br>1,758,130.80<br>805,646.56<br>819,747.19                                                                   | 6.59%<br>9.64%<br>7.87%<br>5.47%                                        |
| Police Department Planning & Inspections Department Streets & Sanitation Department Parks & Recreation Department                                                                       | 341,674<br>1,945,782<br>874,467<br>867,200<br>478,073                                                | 22,501.90<br>187,651.20<br>68,820.44<br>47,452.81<br>26,147.82                        | 319,172.10<br>1,758,130.80<br>805,646.56<br>819,747.19<br>451,925.18                                                     | 6.59%<br>9.64%<br>7.87%<br>5.47%<br>5.47%                               |
| Police Department Planning & Inspections Department Streets & Sanitation Department Parks & Recreation Department Library Department                                                    | 341,674<br>1,945,782<br>874,467<br>867,200<br>478,073<br>188,757                                     | 22,501.90<br>187,651.20<br>68,820.44<br>47,452.81<br>26,147.82<br>20,561.18           | 319,172.10<br>1,758,130.80<br>805,646.56<br>819,747.19<br>451,925.18<br>168,195.82                                       | 6.59%<br>9.64%<br>7.87%<br>5.47%<br>5.47%<br>10.89%                     |
| Police Department Planning & Inspections Department Streets & Sanitation Department Parks & Recreation Department Library Department Depot                                              | 341,674<br>1,945,782<br>874,467<br>867,200<br>478,073<br>188,757                                     | 22,501.90<br>187,651.20<br>68,820.44<br>47,452.81<br>26,147.82<br>20,561.18           | 319,172.10<br>1,758,130.80<br>805,646.56<br>819,747.19<br>451,925.18<br>168,195.82                                       | 6.59%<br>9.64%<br>7.87%<br>5.47%<br>5.47%<br>10.89%                     |
| Police Department Planning & Inspections Department Streets & Sanitation Department Parks & Recreation Department Library Department Depot Debt Service Obligations:                    | 341,674<br>1,945,782<br>874,467<br>867,200<br>478,073<br>188,757<br>21,000                           | 22,501.90<br>187,651.20<br>68,820.44<br>47,452.81<br>26,147.82<br>20,561.18<br>197.59 | 319,172.10<br>1,758,130.80<br>805,646.56<br>819,747.19<br>451,925.18<br>168,195.82<br>20,802.41                          | 6.59%<br>9.64%<br>7.87%<br>5.47%<br>5.47%<br>10.89%<br>0.94%            |
| Police Department Planning & Inspections Department Streets & Sanitation Department Parks & Recreation Department Library Department Depot Debt Service Obligations: Interest           | 341,674<br>1,945,782<br>874,467<br>867,200<br>478,073<br>188,757<br>21,000                           | 22,501.90<br>187,651.20<br>68,820.44<br>47,452.81<br>26,147.82<br>20,561.18<br>197.59 | 319,172.10<br>1,758,130.80<br>805,646.56<br>819,747.19<br>451,925.18<br>168,195.82<br>20,802.41<br>4,672.85              | 6.59%<br>9.64%<br>7.87%<br>5.47%<br>5.47%<br>10.89%<br>0.94%            |
| Police Department Planning & Inspections Department Streets & Sanitation Department Parks & Recreation Department Library Department Depot Debt Service Obligations: Interest Principle | 341,674<br>1,945,782<br>874,467<br>867,200<br>478,073<br>188,757<br>21,000<br>5,738.00<br>116,488.00 | 22,501.90<br>187,651.20<br>68,820.44<br>47,452.81<br>26,147.82<br>20,561.18<br>197.59 | 319,172.10<br>1,758,130.80<br>805,646.56<br>819,747.19<br>451,925.18<br>168,195.82<br>20,802.41<br>4,672.85<br>21,917.70 | 6.59%<br>9.64%<br>7.87%<br>5.47%<br>10.89%<br>0.94%<br>18.56%<br>81.18% |