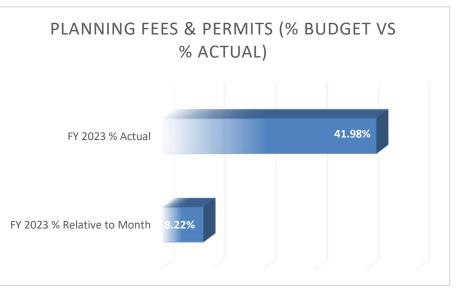

| Statement of Revenue                                                                                                                                                                    | es & Expenditu                                                                                       | ares (as of Ju                                                                        | aly 31, 2022)                                                                                                            |                                                                         |
|-----------------------------------------------------------------------------------------------------------------------------------------------------------------------------------------|------------------------------------------------------------------------------------------------------|---------------------------------------------------------------------------------------|--------------------------------------------------------------------------------------------------------------------------|-------------------------------------------------------------------------|
|                                                                                                                                                                                         | General Fund                                                                                         |                                                                                       |                                                                                                                          |                                                                         |
|                                                                                                                                                                                         | Budget                                                                                               | YTD                                                                                   | Variance                                                                                                                 | Percentage                                                              |
| Revenues:                                                                                                                                                                               |                                                                                                      |                                                                                       |                                                                                                                          |                                                                         |
| Ad Valorem Taxes                                                                                                                                                                        | 3,071,850                                                                                            | 2,580.61                                                                              | (3,069,269.39)                                                                                                           | 0.08%                                                                   |
| Motor Vehicle Tax                                                                                                                                                                       | 286,568                                                                                              | 22,480.08                                                                             | (264,087.92)                                                                                                             | 7.84%                                                                   |
| Local Option Sales Tax                                                                                                                                                                  | 1,325,000                                                                                            | 129,678.23                                                                            | (1,195,321.77)                                                                                                           | 9.79%                                                                   |
| Other Taxes                                                                                                                                                                             | 407,500                                                                                              | 996.38                                                                                | (406,503.62)                                                                                                             | 0.24%                                                                   |
| Restricted Intergovernmental                                                                                                                                                            | 100,849                                                                                              | 32,587.87                                                                             | (68,261.13)                                                                                                              | 32.31%                                                                  |
| Permits and Fees                                                                                                                                                                        | 619,885                                                                                              | 54,496.10                                                                             | (565,388.90)                                                                                                             | 8.79%                                                                   |
| Recreation Department Fees                                                                                                                                                              | 77,254                                                                                               | 38,002.00                                                                             | (39,252.00)                                                                                                              | 49.19%                                                                  |
| Investment Earnings                                                                                                                                                                     | 3,000                                                                                                | 3,230.10                                                                              | 230.10                                                                                                                   | 107.67%                                                                 |
| Other General Revenues                                                                                                                                                                  | 23,500                                                                                               | 10,240.89                                                                             | (13,259.11)                                                                                                              | 43.58%                                                                  |
| Fund Balance Appropriated                                                                                                                                                               | 679,774                                                                                              | -                                                                                     | (679,774.00)                                                                                                             | 0.00%                                                                   |
| Total Revenues                                                                                                                                                                          | 6,595,180                                                                                            | 294,292.26                                                                            | (6,300,887.74)                                                                                                           | 4.46%                                                                   |
|                                                                                                                                                                                         |                                                                                                      |                                                                                       |                                                                                                                          |                                                                         |
| Expenditures:                                                                                                                                                                           | Budget                                                                                               | YTD                                                                                   | Variance                                                                                                                 | Percentage                                                              |
| Governing Body                                                                                                                                                                          | 72,762                                                                                               | 6,283.57                                                                              | 66,478.43                                                                                                                | 8.64%                                                                   |
| Administration                                                                                                                                                                          | 587,439                                                                                              | 180,112.31                                                                            | 407,326.69                                                                                                               | 30.66%                                                                  |
|                                                                                                                                                                                         | 307,433                                                                                              |                                                                                       | 407,320.03                                                                                                               | 30.0070                                                                 |
| Finance                                                                                                                                                                                 | 341,674                                                                                              | 22,501.90                                                                             | 319,172.10                                                                                                               | 6.59%                                                                   |
| Finance<br>Police Department                                                                                                                                                            | •                                                                                                    | · ·                                                                                   | •                                                                                                                        |                                                                         |
|                                                                                                                                                                                         | 341,674                                                                                              | 22,501.90                                                                             | 319,172.10                                                                                                               | 6.59%                                                                   |
| Police Department                                                                                                                                                                       | 341,674<br>1,945,782                                                                                 | 22,501.90<br>187,651.20                                                               | 319,172.10<br>1,758,130.80                                                                                               | 6.59%<br>9.64%                                                          |
| Police Department Planning & Inspections Department                                                                                                                                     | 341,674<br>1,945,782<br>874,467                                                                      | 22,501.90<br>187,651.20<br>68,820.44                                                  | 319,172.10<br>1,758,130.80<br>805,646.56                                                                                 | 6.59%<br>9.64%<br>7.87%                                                 |
| Police Department Planning & Inspections Department Streets & Sanitation Department                                                                                                     | 341,674<br>1,945,782<br>874,467<br>867,200                                                           | 22,501.90<br>187,651.20<br>68,820.44<br>47,452.81                                     | 319,172.10<br>1,758,130.80<br>805,646.56<br>819,747.19                                                                   | 6.59%<br>9.64%<br>7.87%<br>5.47%                                        |
| Police Department Planning & Inspections Department Streets & Sanitation Department Parks & Recreation Department                                                                       | 341,674<br>1,945,782<br>874,467<br>867,200<br>478,073                                                | 22,501.90<br>187,651.20<br>68,820.44<br>47,452.81<br>26,147.82                        | 319,172.10<br>1,758,130.80<br>805,646.56<br>819,747.19<br>451,925.18                                                     | 6.59%<br>9.64%<br>7.87%<br>5.47%<br>5.47%                               |
| Police Department Planning & Inspections Department Streets & Sanitation Department Parks & Recreation Department Library Department                                                    | 341,674<br>1,945,782<br>874,467<br>867,200<br>478,073<br>188,757                                     | 22,501.90<br>187,651.20<br>68,820.44<br>47,452.81<br>26,147.82<br>20,561.18           | 319,172.10<br>1,758,130.80<br>805,646.56<br>819,747.19<br>451,925.18<br>168,195.82                                       | 6.59%<br>9.64%<br>7.87%<br>5.47%<br>5.47%<br>10.89%                     |
| Police Department Planning & Inspections Department Streets & Sanitation Department Parks & Recreation Department Library Department Depot                                              | 341,674<br>1,945,782<br>874,467<br>867,200<br>478,073<br>188,757                                     | 22,501.90<br>187,651.20<br>68,820.44<br>47,452.81<br>26,147.82<br>20,561.18           | 319,172.10<br>1,758,130.80<br>805,646.56<br>819,747.19<br>451,925.18<br>168,195.82                                       | 6.59%<br>9.64%<br>7.87%<br>5.47%<br>5.47%<br>10.89%                     |
| Police Department Planning & Inspections Department Streets & Sanitation Department Parks & Recreation Department Library Department Depot Debt Service Obligations:                    | 341,674<br>1,945,782<br>874,467<br>867,200<br>478,073<br>188,757<br>21,000                           | 22,501.90<br>187,651.20<br>68,820.44<br>47,452.81<br>26,147.82<br>20,561.18<br>197.59 | 319,172.10<br>1,758,130.80<br>805,646.56<br>819,747.19<br>451,925.18<br>168,195.82<br>20,802.41                          | 6.59%<br>9.64%<br>7.87%<br>5.47%<br>5.47%<br>10.89%<br>0.94%            |
| Police Department Planning & Inspections Department Streets & Sanitation Department Parks & Recreation Department Library Department Depot Debt Service Obligations: Interest           | 341,674<br>1,945,782<br>874,467<br>867,200<br>478,073<br>188,757<br>21,000                           | 22,501.90<br>187,651.20<br>68,820.44<br>47,452.81<br>26,147.82<br>20,561.18<br>197.59 | 319,172.10<br>1,758,130.80<br>805,646.56<br>819,747.19<br>451,925.18<br>168,195.82<br>20,802.41<br>4,672.85              | 6.59%<br>9.64%<br>7.87%<br>5.47%<br>5.47%<br>10.89%<br>0.94%            |
| Police Department Planning & Inspections Department Streets & Sanitation Department Parks & Recreation Department Library Department Depot Debt Service Obligations: Interest Principle | 341,674<br>1,945,782<br>874,467<br>867,200<br>478,073<br>188,757<br>21,000<br>5,738.00<br>116,488.00 | 22,501.90<br>187,651.20<br>68,820.44<br>47,452.81<br>26,147.82<br>20,561.18<br>197.59 | 319,172.10<br>1,758,130.80<br>805,646.56<br>819,747.19<br>451,925.18<br>168,195.82<br>20,802.41<br>4,672.85<br>21,917.70 | 6.59%<br>9.64%<br>7.87%<br>5.47%<br>10.89%<br>0.94%<br>18.56%<br>81.18% |