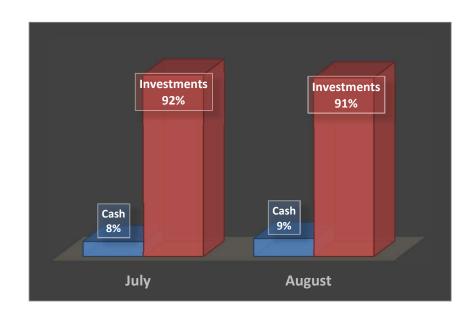

| <b>FY 2023 Cash</b>            | Flow Report |            |
|--------------------------------|-------------|------------|
| Funds                          | July        | August     |
| General Fund                   | (94,271.17) | 217,595.90 |
| Angier Elementary Drainage     | 190.95      | 190.95     |
| General Capital Reserve        | 55,014.84   | 14.84      |
| Municipal Building Project     | 1,749.52    | 1,749.52   |
| P&R Donations                  | 33,056.89   | 34,044.25  |
| Powell Bill                    | 46,441.69   | 47,154.08  |
| Junny Rd/Willow St Project     | -           | -          |
| ARPA & CARES Act               | 0.10        | 0.43       |
| HWY 210 Sidewalk Extension     | 159,180.09  | 79,332.04  |
| SW Drainage Project            | -           | -          |
| Water & Sewer Fund             | 477,132.52  | 500,623.78 |
| NC DEQ Water Line Project      | 13.78       | 13.78      |
| Water & Sewer Capital Resesrve | -           | -          |
| Asset Forfeiture Fund          | (1,872.18)  | 426.51     |
| SDF (Buy-In Method)            | 11,212.24   | 4,653.06   |
| SDF (Incremental Cost Method)  | 333.94      | 380.12     |
| Total Cash Flow>               | 688,183.21  | 886,179.26 |

| FY 2023 Investment of          | Idle Funds   | s Report     |
|--------------------------------|--------------|--------------|
| Funds                          | July         | August       |
| General Fund                   | 3,051,301.41 | 2,571,689.06 |
| Angier Elementary Drainage     | 15,015.90    | 15,015.90    |
| General Capital Reserve        | 1,211,100.05 | 1,266,100.05 |
| Municipal Building Project     | -            | -            |
| P&R Donations                  | -            | -            |
| Powell Bill                    | 50,150.52    | 50,150.52    |
| Junny Rd/Willow St Project     | -            | -            |
| ARPA & CARES Act               | 951,194.92   | 1,814,067.92 |
| HWY 210 Sidewalk Extension     | -            | -            |
| SW Drainage Project            | -            | -            |
| Water & Sewer Fund             | 2,075,184.37 | 2,075,476.04 |
| NC DEQ Water Line Project      | 84,089.02    | 84,089.02    |
| Water & Sewer Capital Resesrve | 276,177.36   | 276,177.36   |
| Asset Forfeiture Fund          | 351.55       | 63,387.57    |
| SDF (Buy-In Method)            | 607,643.24   | 624,127.24   |
| SDF (Incremental Cost Method)  | 5,005.30     | 5,005.30     |
| Total Invested Idle Funds>     | 8,327,213.64 | 8,845,285.98 |