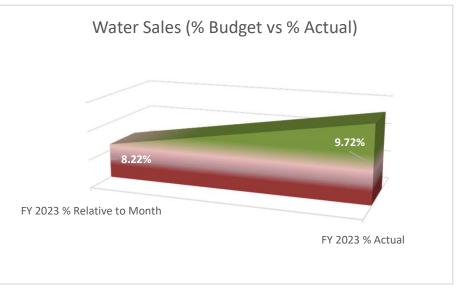

| Statement of Revenues & Expenditures (as of July 31, 2022) |           |            |                |            |
|------------------------------------------------------------|-----------|------------|----------------|------------|
| Water & Sewer Fund                                         |           |            |                |            |
|                                                            | Budget    | YTD        | Variance       | Percentage |
| Revenues:                                                  |           |            |                |            |
| Water Sales                                                | 1,490,453 | 139,343.56 | (1,351,109.44) | 9.35%      |
| Sewer Sales                                                | 1,508,803 | 135,696.75 | (1,373,106.25) | 8.99%      |
| Investment Earnings                                        | 5,949     | 2,326.82   | (3,622.18)     | 39.11%     |
| Late Fees/Reconnections                                    | 130,000   | 8,230.00   | (121,770.00)   | 6.33%      |
| Other Operating Revenues                                   | 242,332   | 10,708.00  | (231,624.00)   | 4.42%      |
| Transfer from W/S Capital Reserve                          | -         | -          | -              | 0.00%      |
| Total Revenues                                             | 3,377,537 | 296,305.13 | (3,081,231.87) | 8.77%      |
|                                                            |           |            |                |            |
| Expenditures:                                              | Budget    | YTD        | Variance       | Percentage |
| Water Operations                                           | 1,352,120 | 53,988.02  | 1,298,131.98   | 3.99%      |
| Sewer Operations                                           | 889,501   | 53,705.61  | 835,795.39     | 6.04%      |
| Smith Drive Regional Pump Station                          | 579,000   | 1,658.29   | 577,341.71     | 0.29%      |
| Lagoon                                                     | 70,510    | 1,708.29   | 68,801.71      | 2.42%      |
| Debt Service                                               |           |            |                | 0.00%      |
| Principal                                                  | 288,243   | 11,236.91  | 277,006.09     | 3.90%      |
| Interest                                                   | 173,163   | 1,065.15   | 172,097.85     | 0.62%      |
| Debt Service Reserve                                       | -         | -          | -              | 0.00%      |
| Inter-Fund Transfers                                       | 25,000    | -          | 25,000.00      | 0.00%      |
| Total Expenditures                                         | 3,377,537 | 123,362.27 | 3,254,174.73   | 3.65%      |
| Revenues over Expenditures (Spr                            | read)>    | 172,942.86 |                |            |