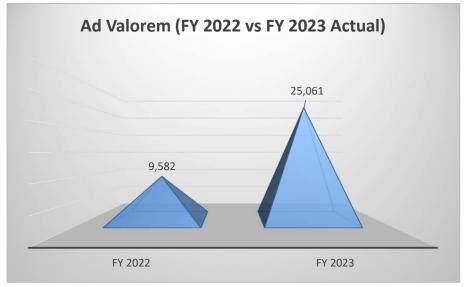

| Statement of Revenue                                                                                                                                                                    | es & Expenditu                                                                                       | ares (as of Ju                                                                        | aly 31, 2022)                                                                                                            |                                                                         |
|-----------------------------------------------------------------------------------------------------------------------------------------------------------------------------------------|------------------------------------------------------------------------------------------------------|---------------------------------------------------------------------------------------|--------------------------------------------------------------------------------------------------------------------------|-------------------------------------------------------------------------|
|                                                                                                                                                                                         | General Fund                                                                                         |                                                                                       |                                                                                                                          |                                                                         |
|                                                                                                                                                                                         | Budget                                                                                               | YTD                                                                                   | Variance                                                                                                                 | Percentage                                                              |
| Revenues:                                                                                                                                                                               |                                                                                                      |                                                                                       |                                                                                                                          |                                                                         |
| Ad Valorem Taxes                                                                                                                                                                        | 3,071,850                                                                                            | 2,580.61                                                                              | (3,069,269.39)                                                                                                           | 0.08%                                                                   |
| Motor Vehicle Tax                                                                                                                                                                       | 286,568                                                                                              | 22,480.08                                                                             | (264,087.92)                                                                                                             | 7.84%                                                                   |
| Local Option Sales Tax                                                                                                                                                                  | 1,325,000                                                                                            | 129,678.23                                                                            | (1,195,321.77)                                                                                                           | 9.79%                                                                   |
| Other Taxes                                                                                                                                                                             | 407,500                                                                                              | 996.38                                                                                | (406,503.62)                                                                                                             | 0.24%                                                                   |
| Restricted Intergovernmental                                                                                                                                                            | 100,849                                                                                              | 32,587.87                                                                             | (68,261.13)                                                                                                              | 32.31%                                                                  |
| Permits and Fees                                                                                                                                                                        | 619,885                                                                                              | 54,496.10                                                                             | (565,388.90)                                                                                                             | 8.79%                                                                   |
| Recreation Department Fees                                                                                                                                                              | 77,254                                                                                               | 38,002.00                                                                             | (39,252.00)                                                                                                              | 49.19%                                                                  |
| Investment Earnings                                                                                                                                                                     | 3,000                                                                                                | 3,230.10                                                                              | 230.10                                                                                                                   | 107.67%                                                                 |
| Other General Revenues                                                                                                                                                                  | 23,500                                                                                               | 10,240.89                                                                             | (13,259.11)                                                                                                              | 43.58%                                                                  |
| Fund Balance Appropriated                                                                                                                                                               | 679,774                                                                                              | -                                                                                     | (679,774.00)                                                                                                             | 0.00%                                                                   |
| Total Revenues                                                                                                                                                                          | 6,595,180                                                                                            | 294,292.26                                                                            | (6,300,887.74)                                                                                                           | 4.46%                                                                   |
|                                                                                                                                                                                         |                                                                                                      |                                                                                       |                                                                                                                          |                                                                         |
| Expenditures:                                                                                                                                                                           | Budget                                                                                               | YTD                                                                                   | Variance                                                                                                                 | Percentage                                                              |
| Governing Body                                                                                                                                                                          | 72,762                                                                                               | 6,283.57                                                                              | 66,478.43                                                                                                                | 8.64%                                                                   |
| Administration                                                                                                                                                                          | 587,439                                                                                              | 180,112.31                                                                            | 407,326.69                                                                                                               | 30.66%                                                                  |
|                                                                                                                                                                                         | 307,433                                                                                              |                                                                                       | 407,320.03                                                                                                               | 30.0070                                                                 |
| Finance                                                                                                                                                                                 | 341,674                                                                                              | 22,501.90                                                                             | 319,172.10                                                                                                               | 6.59%                                                                   |
| Finance<br>Police Department                                                                                                                                                            | •                                                                                                    | · ·                                                                                   | •                                                                                                                        |                                                                         |
|                                                                                                                                                                                         | 341,674                                                                                              | 22,501.90                                                                             | 319,172.10                                                                                                               | 6.59%                                                                   |
| Police Department                                                                                                                                                                       | 341,674<br>1,945,782                                                                                 | 22,501.90<br>187,651.20                                                               | 319,172.10<br>1,758,130.80                                                                                               | 6.59%<br>9.64%                                                          |
| Police Department Planning & Inspections Department                                                                                                                                     | 341,674<br>1,945,782<br>874,467                                                                      | 22,501.90<br>187,651.20<br>68,820.44                                                  | 319,172.10<br>1,758,130.80<br>805,646.56                                                                                 | 6.59%<br>9.64%<br>7.87%                                                 |
| Police Department Planning & Inspections Department Streets & Sanitation Department                                                                                                     | 341,674<br>1,945,782<br>874,467<br>867,200                                                           | 22,501.90<br>187,651.20<br>68,820.44<br>47,452.81                                     | 319,172.10<br>1,758,130.80<br>805,646.56<br>819,747.19                                                                   | 6.59%<br>9.64%<br>7.87%<br>5.47%                                        |
| Police Department Planning & Inspections Department Streets & Sanitation Department Parks & Recreation Department                                                                       | 341,674<br>1,945,782<br>874,467<br>867,200<br>478,073                                                | 22,501.90<br>187,651.20<br>68,820.44<br>47,452.81<br>26,147.82                        | 319,172.10<br>1,758,130.80<br>805,646.56<br>819,747.19<br>451,925.18                                                     | 6.59%<br>9.64%<br>7.87%<br>5.47%<br>5.47%                               |
| Police Department Planning & Inspections Department Streets & Sanitation Department Parks & Recreation Department Library Department                                                    | 341,674<br>1,945,782<br>874,467<br>867,200<br>478,073<br>188,757                                     | 22,501.90<br>187,651.20<br>68,820.44<br>47,452.81<br>26,147.82<br>20,561.18           | 319,172.10<br>1,758,130.80<br>805,646.56<br>819,747.19<br>451,925.18<br>168,195.82                                       | 6.59%<br>9.64%<br>7.87%<br>5.47%<br>5.47%<br>10.89%                     |
| Police Department Planning & Inspections Department Streets & Sanitation Department Parks & Recreation Department Library Department Depot                                              | 341,674<br>1,945,782<br>874,467<br>867,200<br>478,073<br>188,757                                     | 22,501.90<br>187,651.20<br>68,820.44<br>47,452.81<br>26,147.82<br>20,561.18           | 319,172.10<br>1,758,130.80<br>805,646.56<br>819,747.19<br>451,925.18<br>168,195.82                                       | 6.59%<br>9.64%<br>7.87%<br>5.47%<br>5.47%<br>10.89%                     |
| Police Department Planning & Inspections Department Streets & Sanitation Department Parks & Recreation Department Library Department Depot Debt Service Obligations:                    | 341,674<br>1,945,782<br>874,467<br>867,200<br>478,073<br>188,757<br>21,000                           | 22,501.90<br>187,651.20<br>68,820.44<br>47,452.81<br>26,147.82<br>20,561.18<br>197.59 | 319,172.10<br>1,758,130.80<br>805,646.56<br>819,747.19<br>451,925.18<br>168,195.82<br>20,802.41                          | 6.59%<br>9.64%<br>7.87%<br>5.47%<br>5.47%<br>10.89%<br>0.94%            |
| Police Department Planning & Inspections Department Streets & Sanitation Department Parks & Recreation Department Library Department Depot Debt Service Obligations: Interest           | 341,674<br>1,945,782<br>874,467<br>867,200<br>478,073<br>188,757<br>21,000                           | 22,501.90<br>187,651.20<br>68,820.44<br>47,452.81<br>26,147.82<br>20,561.18<br>197.59 | 319,172.10<br>1,758,130.80<br>805,646.56<br>819,747.19<br>451,925.18<br>168,195.82<br>20,802.41<br>4,672.85              | 6.59%<br>9.64%<br>7.87%<br>5.47%<br>5.47%<br>10.89%<br>0.94%            |
| Police Department Planning & Inspections Department Streets & Sanitation Department Parks & Recreation Department Library Department Depot Debt Service Obligations: Interest Principle | 341,674<br>1,945,782<br>874,467<br>867,200<br>478,073<br>188,757<br>21,000<br>5,738.00<br>116,488.00 | 22,501.90<br>187,651.20<br>68,820.44<br>47,452.81<br>26,147.82<br>20,561.18<br>197.59 | 319,172.10<br>1,758,130.80<br>805,646.56<br>819,747.19<br>451,925.18<br>168,195.82<br>20,802.41<br>4,672.85<br>21,917.70 | 6.59%<br>9.64%<br>7.87%<br>5.47%<br>10.89%<br>0.94%<br>18.56%<br>81.18% |